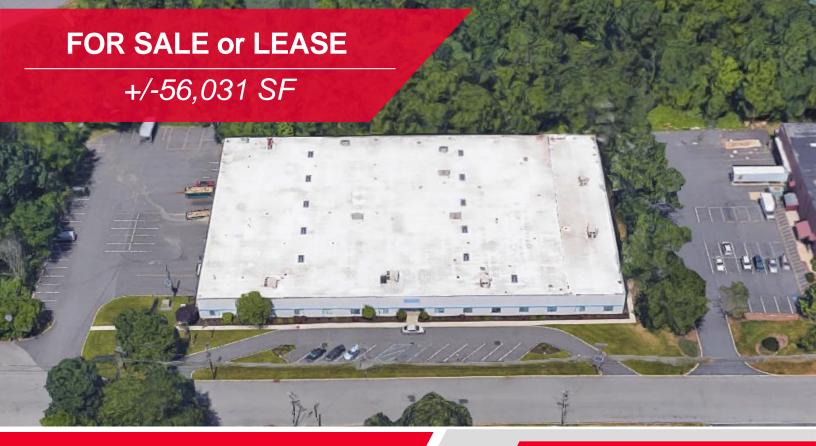

21 Campus Road Totowa, New Jersey

+/- 56,031 SF Available

# PROPERTY HIGHLIGHTS

- +/- 56,031 SF Building Size
- 15,000 SF Office Space
- 3.4 Acres
- 3 Dock Doors (Additional Possible)
- 18' Clear Height
- 15 Trailer Parking Spaces
- 40 Car Parking Spaces
- 210' x 120' SF Car Lot Size
- 3 Cranes (10 Ton, 5 Ton & 2 Ton)
- 1800 Amps, 240 & 480 Volts