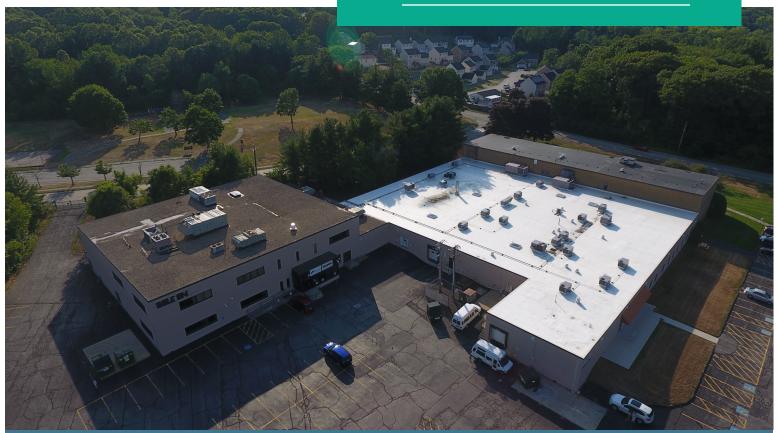

# Office / R&D Up To ±15,000 SF Available For Lease 324 Clark Street, Worcester, MA

Kelleher & Sadowsky Associates, Inc. is pleased to present this  $\pm 15,000$  SF office space located at 324 Clark Street in Worcester, MA for lease. The second floor space is flexible for a number of uses, including office and research and development. The space, renovated in 2011, is in impeccable condition and provides heavy electrical capacity, air-conditioning throughout, and a paved parking area that can accommodate 4 cars per  $\pm 1,000$  square feet. With these amenities, the space is can be a perfect fit for any type of user. Additionally, the property is very well located on the northeast side of Worcester with convenient access to routes I-290 and I-190. Call us today to schedule a tour!

## **Property Description**

**Building Size**: ±84,695 SF

**Stories**: Two

Year Built: 1980

**Space Available**: ±15,00 SF, Sub-dividable

First Floor: Fully Leased

**Second Floor**: ±15,000 SF Office

**Parking:** Four (4) spaces per 1,000 SF