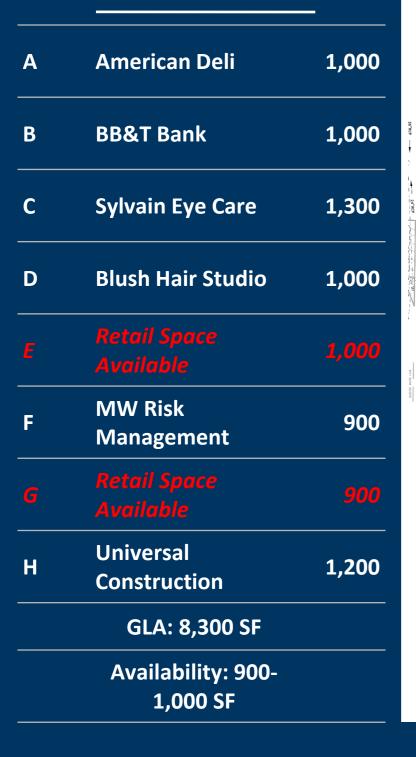

#### Leasing Contacts

Allie Hodge: (678) 501-5342 Marrissa Chanin: (678) 501-5341 Email: info@riverwoodproperties.com

This 8,300 square foot shopping center sits on .69 acres of land and includes the nationally known, BB&T bank. The property is located directly off Highway 20 and sits across the street from a Walmart Supercenter. The consistent flow of traffic in the area make this an ideal location for any retail or service tenant. Intersection: Gresham Rd & Flat Shoals Rd