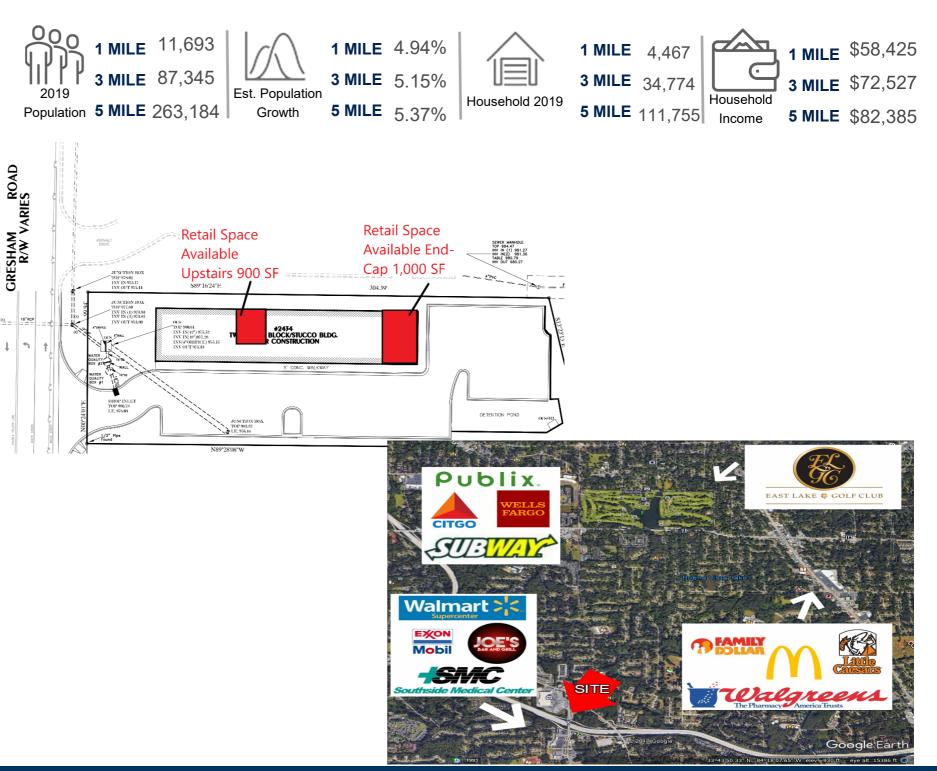

### **Gresham Road**

2434 Gresham Road SE Atlanta, Georgia 30316



#### Leasing Contacts

Allie Hodge: (678) 501-5342 Marrissa Chanin: (678) 501-5341 Email: info@riverwoodproperties.com



This 8,300 square foot shopping center sits on .69 acres of land and includes the nationally known, BB&T bank. The property is located directly off Highway 20 and sits across the street from a Walmart Supercenter. The consistent flow of traffic in the area make this an ideal location for any retail or service tenant. Intersection: Gresham Rd & Flat Shoals Rd

Daily Traffic Counts: 132,720 Vehicle Per Day

**Site Access:** Property is easily accessible with both left & right turn entrance and exit.

# Gresham Road



# AREA DEMOGRAPHICS



## GRESHAM ROAD Trade Area Overview