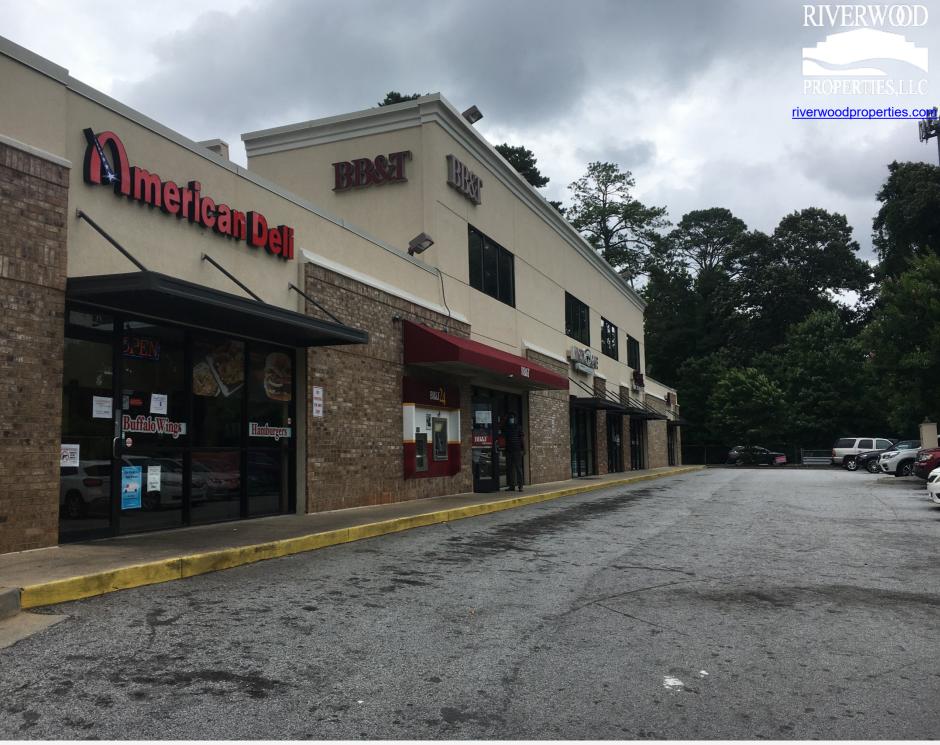

#### Leasing Contacts

Allie Hodge: (678) 501-5342 Marrissa Chanin: (678) 501-5341 Email: info@riverwoodproperties.com

This 8,300 square foot shopping center sits on .69 acres of land and includes the nationally known, BB&T bank. The property is located directly off Highway 20 and sits across the street from a Walmart Supercenter. The consistent flow of traffic in the area make this an ideal location for any retail or service tenant. Intersection: Gresham Rd & Flat Shoals Rd