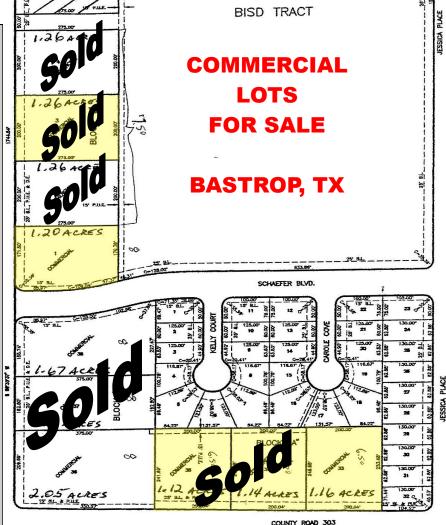

Please Contact:

*Gay Ruggiano* (512) 279 - 9233

gay.ruggiano@kuceraco.com

www.kuceraco.com

1+ Acre Commercial Lots LOT SIZES AND PRICES:

Block B Lot 1 1.20 acres 171.8' x 275' \$3.80/sf \$198,634

Block A Lot 33 1.16 acres 200' x 253' \$3.66/sf \$184,813

Flat Cleared Development Lots, Protective Covenants Apply, No drive through restaurants Cross Access Easements & Shared curb cuts on Austin Hwy Lots 1-4 Ask Broker for details.

| DEMOGRAPHICS      |        |         |
|-------------------|--------|---------|
|                   | 5 Mile | 10 Mile |
| Total Population  | 16,045 | 35,334  |
| Male Population   | 54%    | 53.4%   |
| Female Population | 46.3%  | 45.6%   |
| Median Age        | 40     | 39.60   |
| White             | 78%    | 77%     |
| African American  | 11%    | 9%      |
| Asian             | 1%     | 0.8%    |
| Hispanic          | 22%    | 25%     |
| Other             | 7%     | 9.7%    |