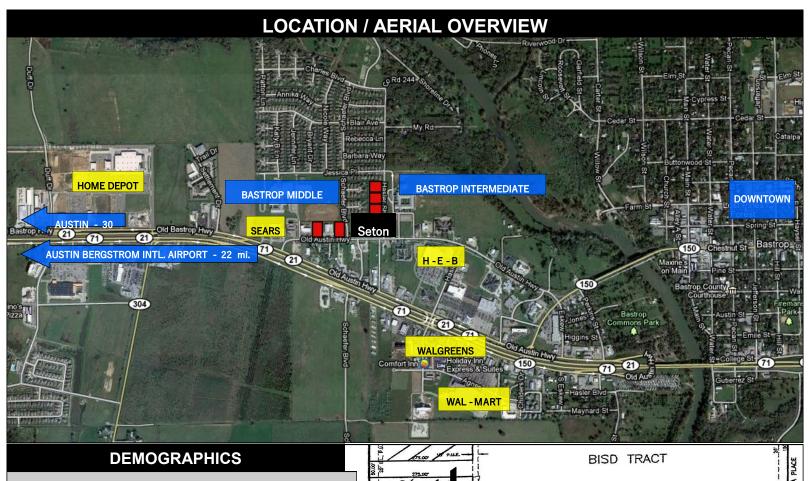

## **Riverside Grove COMMERCIAL LOTS**

OLD AUSTIN HWY & HWY. 71, BASTROP, TEXAS

LOCATION: North side Old Austin Hwy between Hwy. 71 & Loop 150 in Bastrop, near Home Depot, Sears, HEB, Seton Circle

of Care Clinic opening Spring 2015