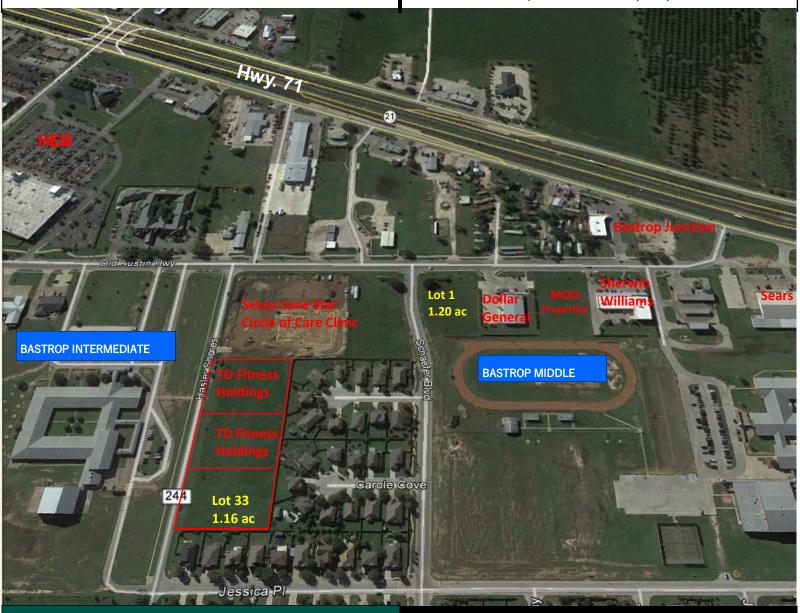

## **Riverside Grove COMMERCIAL LOTS**

OLD AUSTIN HWY & HWY. 71, BASTROP, TEXAS

LOCATION: North side Old Austin Hwy between Hwy. 71 & Loop 150 in Bastrop, near Home Depot, Sears, HEB, Seton Circle

of Care Clinic opening Spring 2015

**ZONING:** Commercial – C-2 office, restaurant, retail

IMPERVIOUS COVER: 65% HEIGHT LIMIT: 35' CITY UTILITIES: 8" & 12" water & 8" wastewater, Bluebonnet Electric (512) 321-3917

Centerpoint Energy Gas 1 800 427-7142, ATT Telephone Service (512) 870-2527

Please Contact:

*Gay Ruggiano* (512) 279 - 9233

gay.ruggiano@kuceraco.com

www.kuceraco.com

1+ Acre Commercial Lots LOT SIZES AND PRICES:

Block B Lot 1 1.20 acres 171.8' x 275' \$3.80/sf \$198,634

Block A Lot 33 1.16 acres 200' x 253' \$3.66/sf \$184,813

Flat Cleared Development Lots, Protective Covenants Apply, No drive through restaurants Cross Access Easements & Shared curb cuts on Austin Hwy Lots 1-4 Ask Broker for details.

| DEMOGRAPHICS      |        |         |
|-------------------|--------|---------|
|                   | 5 Mile | 10 Mile |
| Total Population  | 16,045 | 35,334  |
| Male Population   | 54%    | 53.4%   |
| Female Population | 46.3%  | 45.6%   |
| Median Age        | 40     | 39.60   |
| White             | 78%    | 77%     |
| African American  | 11%    | 9%      |
| Asian             | 1%     | 0.8%    |
| Hispanic          | 22%    | 25%     |
| Other             | 7%     | 9.7%    |