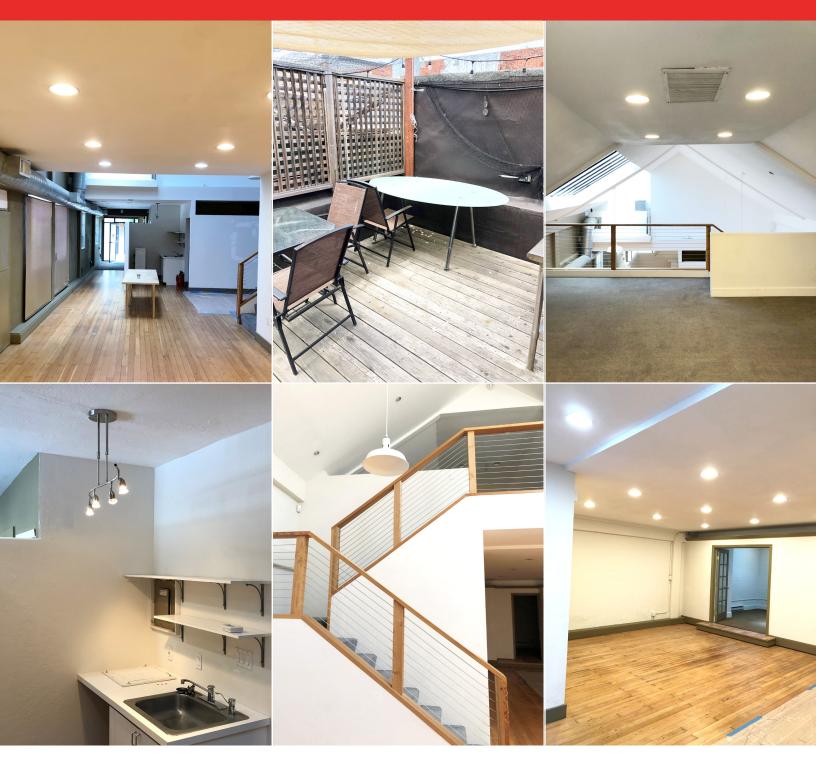

#### ±2,145 Square Feet Available

As exclusive agent(s), we are pleased to offer the following space:

- ♦ 2 Conference Rooms, 2nd Floor Open Balcony and Private Outdoor Deck
- Kitchenette and Private Bathroom
- Heart of Downtown Burlingame 1 Block Walk to Burlingame Avenue Restaurants, Amenities, and Caltrain Station
- Rental Rate: \$4.50/sf Modified Gross Tenant Pays PG&E and Garbage