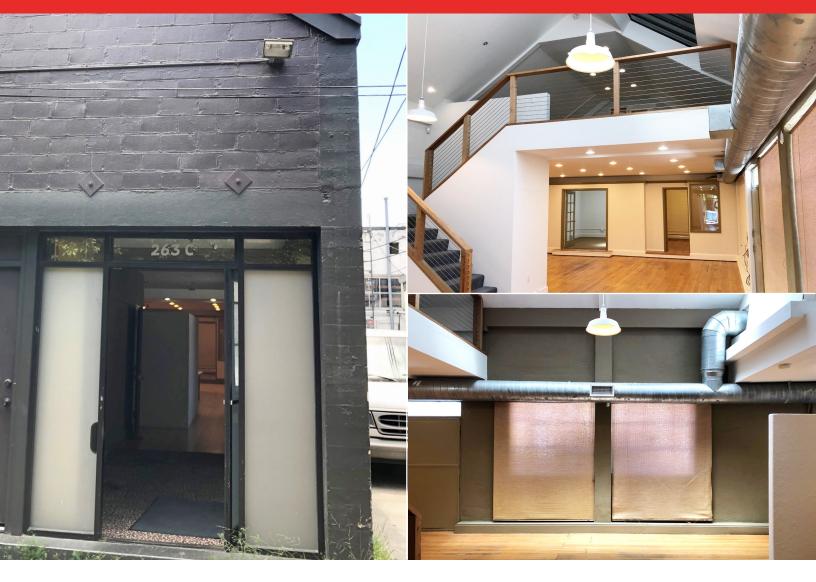

# **Downtown Burlingame Creative Office For Lease** 263 Hatch Lane

Burlingame, CA

#### ±2,145 Square Feet Available

As exclusive agent(s), we are pleased to offer the following space:

- ♦ 2 Conference Rooms, 2nd Floor Open Balcony and Private Outdoor Deck
- Kitchenette and Private Bathroom
- Heart of Downtown Burlingame 1 Block Walk to Burlingame Avenue Restaurants, Amenities, and Caltrain Station
- Rental Rate: \$4.50/sf Modified Gross Tenant Pays PG&E and Garbage