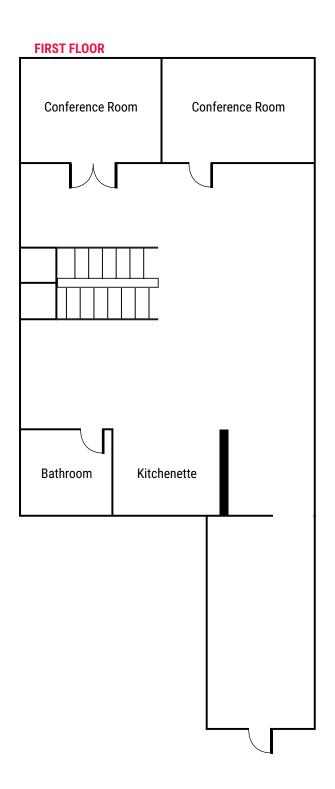

#### ±2,145 Square Feet Available

As exclusive agent(s), we are pleased to offer the following space:

- ♦ 2 Conference Rooms, 2nd Floor Open Balcony and Private Outdoor Deck
- Kitchenette and Private Bathroom
- Heart of Downtown Burlingame 1 Block Walk to Burlingame Avenue Restaurants, Amenities, and Caltrain Station
- Rental Rate: \$4.50/sf Modified Gross Tenant Pays PG&E and Garbage