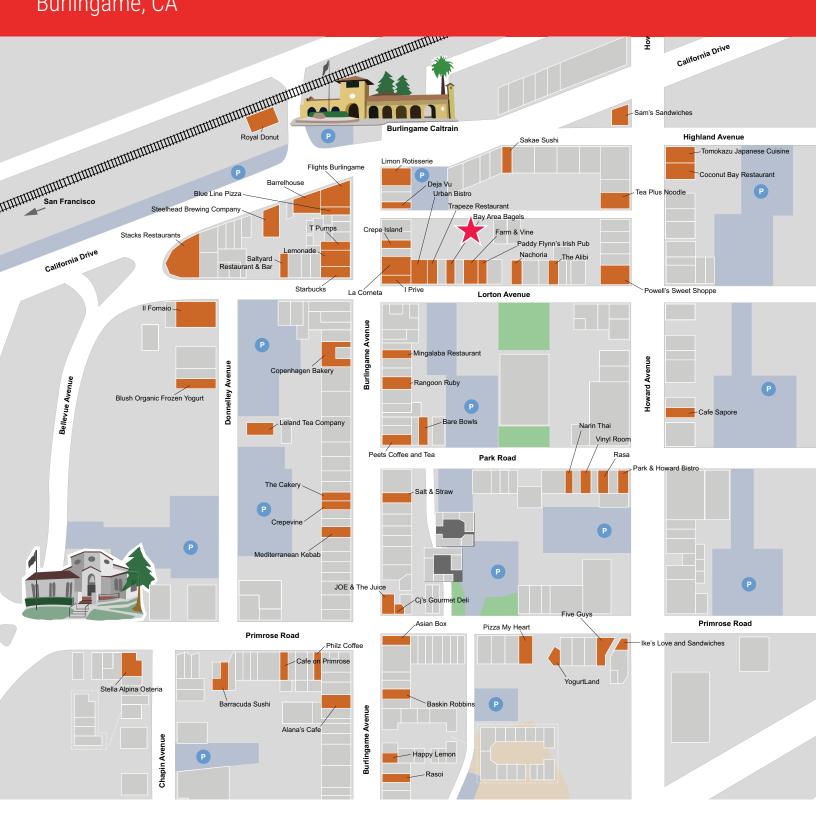

#### ±2,145 Square Feet Available

As exclusive agent(s), we are pleased to offer the following space:

- ♦ 2 Conference Rooms, 2nd Floor Open Balcony and Private Outdoor Deck
- Kitchenette and Private Bathroom
- Heart of Downtown Burlingame 1 Block Walk to Burlingame Avenue Restaurants, Amenities, and Caltrain Station
- Rental Rate: \$4.50/sf Modified Gross Tenant Pays PG&E and Garbage