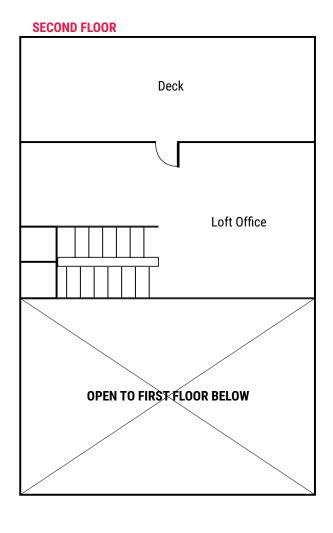

#### ±2,145 Square Feet Available

As exclusive agent(s), we are pleased to offer the following space:

- ♦ 2 Conference Rooms, 2nd Floor Open Balcony and Private Outdoor Deck
- Kitchenette and Private Bathroom
- Heart of Downtown Burlingame 1 Block Walk to Burlingame Avenue Restaurants, Amenities, and Caltrain Station
- Rental Rate: \$4.50/sf Modified Gross Tenant Pays PG&E and Garbage