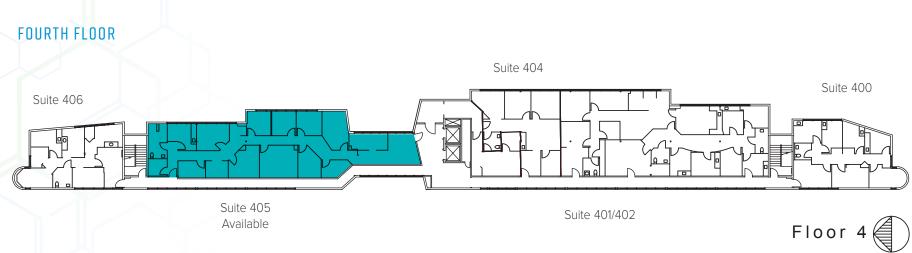

#### AVAILABILITY

| SUITE | RSF    | LEASE RATE | AVAILABLE |
|-------|--------|------------|-----------|
| 405   | ±2,691 | Negotiable | Now       |

### FLOOR PLAN