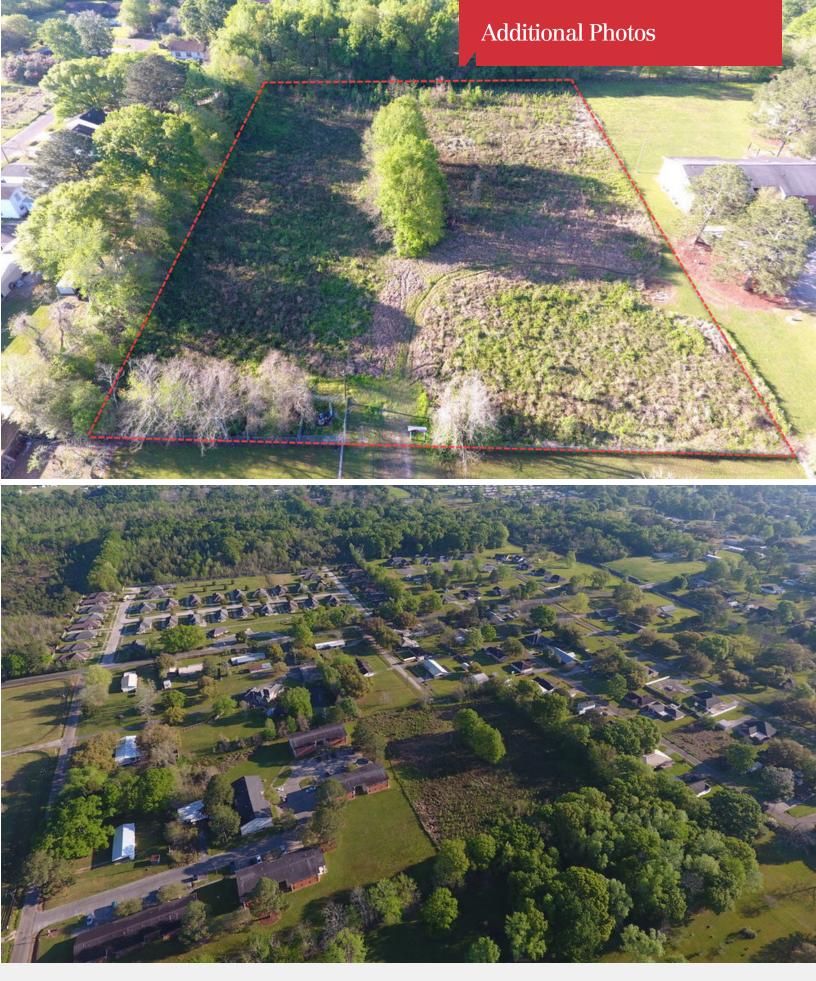

### **Property Highlights**

- Approximately 3.25 Acres
- Less than 3 miles to Opelousas High School
- 2 miles to Highway 190 & Interstate 49
- \$20,000.00 per Acre