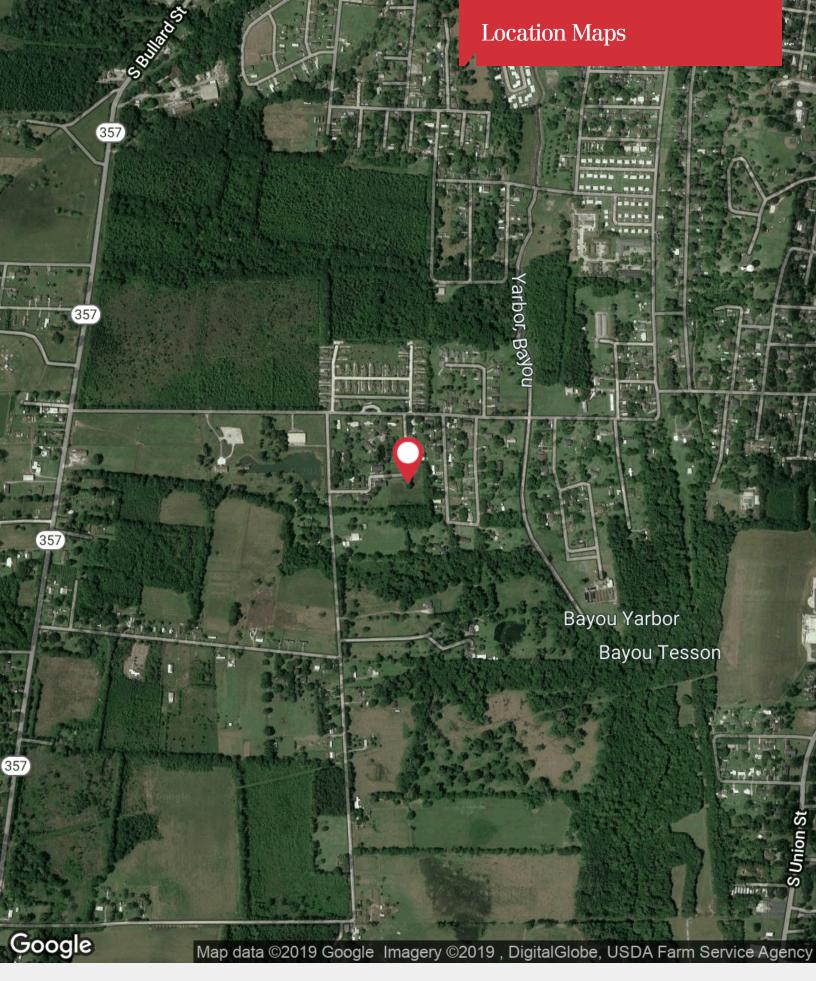

## Vige Street

Opelousas, Louisiana 70570

### **Property Highlights**

- Approximately 3.25 Acres
- Less than 3 miles to Opelousas High School
- 2 miles to Highway 190 & Interstate 49
- \$20,000.00 per Acre