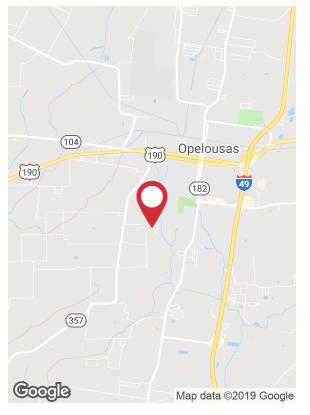

## Vige Street

Opelousas, Louisiana 70570

### **Property Highlights**

- Approximately 3.25 Acres
- Less than 3 miles to Opelousas High School
- 2 miles to Highway 190 & Interstate 49
- \$20,000.00 per Acre