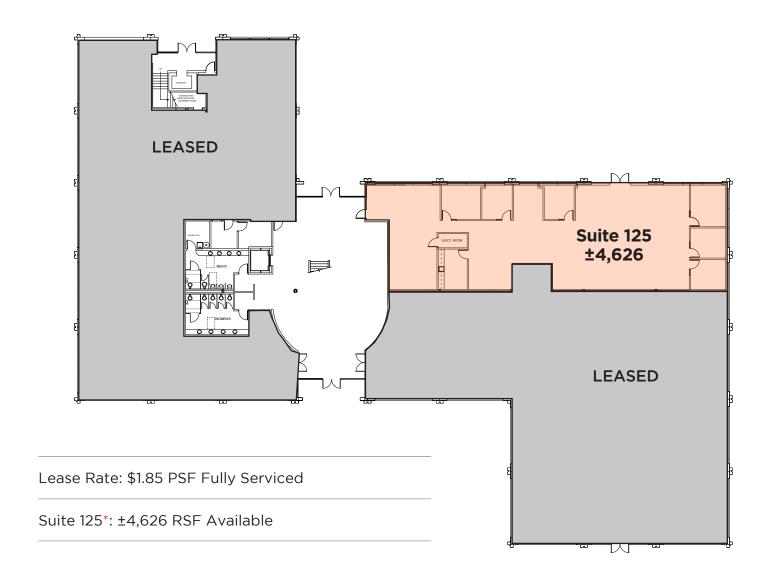

## **LEASE TERMS**

| LEASE RATES         | \$1.85/RSF                                  |
|---------------------|---------------------------------------------|
| TENANT IMPROVEMENTS | Negotiable on a suite by suite basis        |
| PARKING             | Free, 4/1000 SF (Covered parking available) |