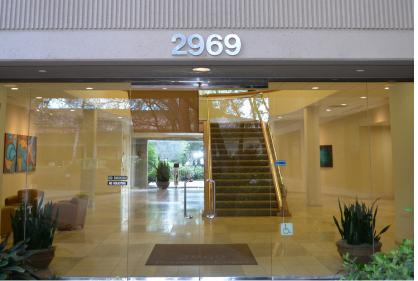

- 46,182 SF Fully Renovated Two- Story Office Building
- Beautifully Landscaped Campus Environment with Water Features
- Located in the Highway 50 Corridor in Prospect Park
- 4.0/1,000 Parking, 36 Covered (Total Project)
- · Fiber Optics to the Project
- · Walking distance to nearby café
- Professionally managed by KCM Property Managment