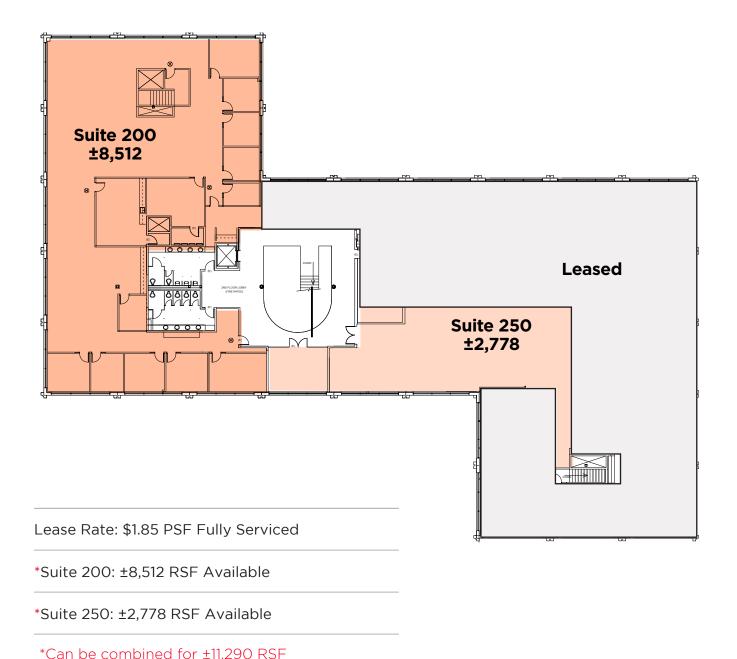

## **LEASE TERMS**

| LEASE RATES         | \$1.85/RSF                                  |
|---------------------|---------------------------------------------|
| TENANT IMPROVEMENTS | Negotiable on a suite by suite basis        |
| PARKING             | Free, 4/1000 SF (Covered parking available) |