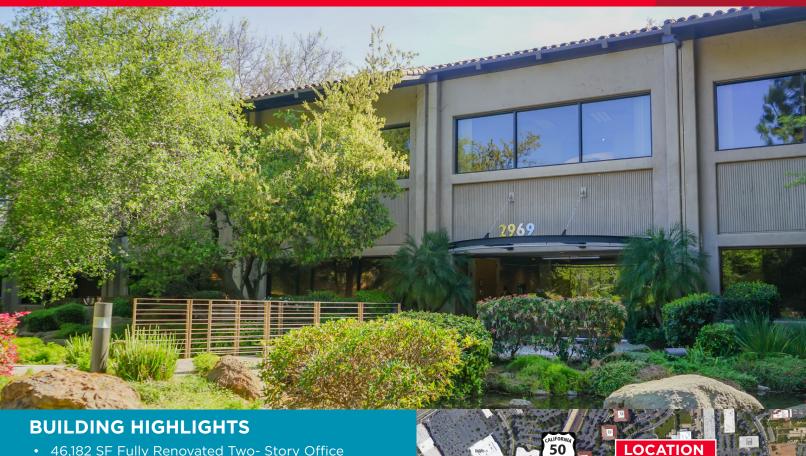

- 46,182 SF Fully Renovated Two- Story Office Building
- Beautifully Landscaped Campus Environment with Water Features
- Located in the Highway 50 Corridor in Prospect Park
- 4.0/1,000 Parking, 36 Covered (Total Project)
- · Fiber Optics to the Project
- · Walking distance to nearby café
- Professionally managed by KCM Property Managment