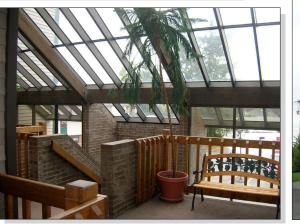

#### Lundstrom Plaza 10209 Bridgeport Way SW, Lakewood, WA 98499

Lundstrom Plaza is a rich investment opportunity in the heart of Lakewood. Built in 1980, it is well situated in Lakewood's Central Business District at the intersection of Bridgeport Way and Lakewood Dr. SW, a stone's throw from Lakewood Towne Centre. Lundstrom Plaza is a fully leased office building of approximately 21,000sf on a 1.24acre lot. It has two stories and a basement with elevator access, and features a large, tiled atrium-like common area with an appealing open, second floor hallway. With its 3,000sf of storage basement and high ceilings, it has enormous potential for contemporary building and tenant improvements as well as additional office space.