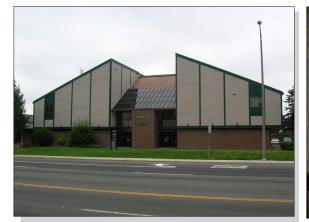

#### Lundstrom Plaza 10209 Bridgeport Way SW, Lakewood, WA 98499

Lundstrom Plaza is a rich investment opportunity in the heart of Lakewood. Built in 1980, it is well situated in Lakewood's Central Business District at the intersection of Bridgeport Way and Lakewood Dr. SW, a stone's throw from Lakewood Towne Centre. Lundstrom Plaza is a fully leased office building of approximately 21,000sf on a 1.24acre lot. It has two stories and a basement with elevator access, and features a large, tiled atrium-like common area with an appealing open, second floor hallway. With its 3,000sf of storage basement and high ceilings, it has enormous potential for contemporary building and tenant improvements as well as additional office space.