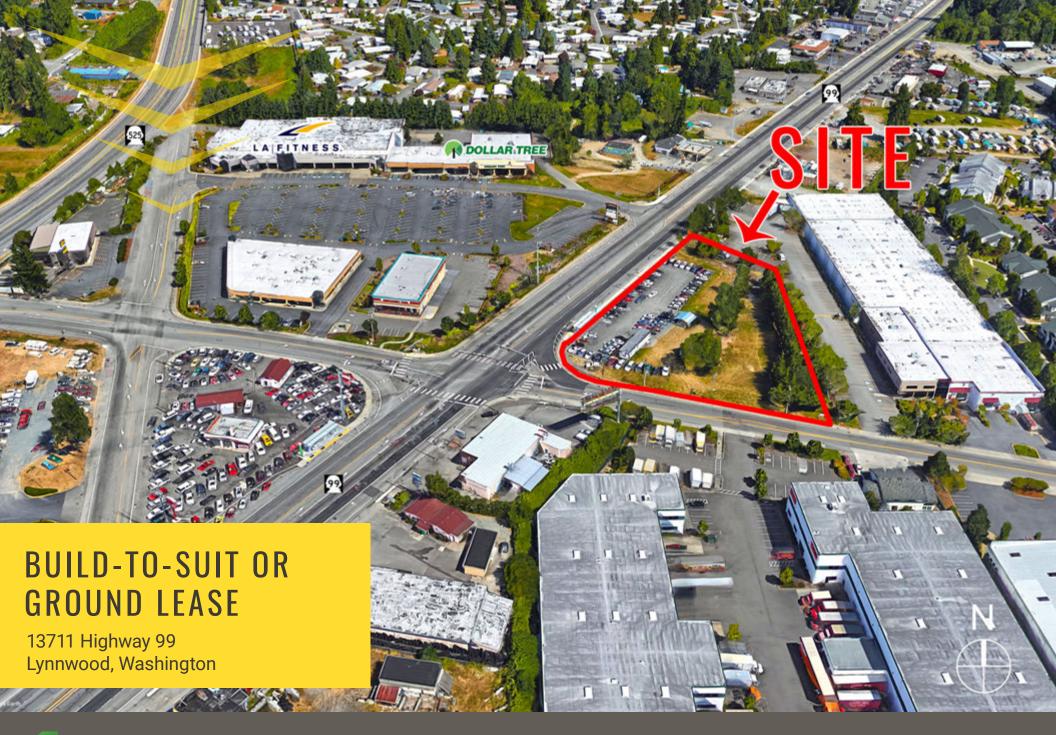

13711 HIGHWAY 99 DEVELOPMENT is located in the Lake Serene neighborhood in Lynnwood. Conveniently located near the crossroads of Highway 99 and State Route 525, this property enjoys high visibility from residential & commuter traffic from the surrounding communities of Mukilteo, Everett, as well as Lynnwood. Additionally, ferry traffic for the Mukilteo/Clinton run with over 4 million riders annually pass through this area. Paine Field located off SR 525 started servicing commercial fliers with 24 flights daily, introducing an entirely new trade group into the vicinity. The already thriving area looks forward to continued growth and an influx of new consumers creating a fantastic opportunity for further development in the area.

## 13711 HIGHWAY 99:

- Available for Ground Lease or Build-to-Suit: 1.66 Acres
- Located on the Signalized Corner of Highway 99 & Lincoln Way
- Shadow Anchored by LA Fitness Center
- Drive-thru Opportunity
- Excellent Visibility on Highway 99