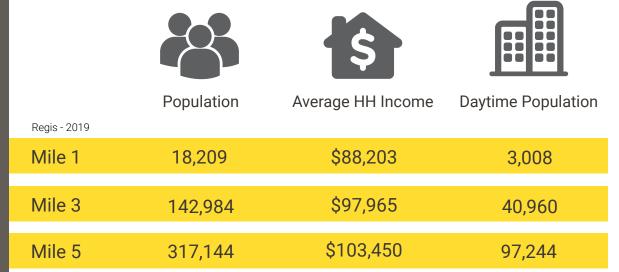

## **NEIGHBORING TENANTS**

Paine Field Flights 24 Flights Daily

Intersection of 3 Cities, Ferry & Air Users

40,273 ADT Highway 99

3,561 ADT Lincoln Way