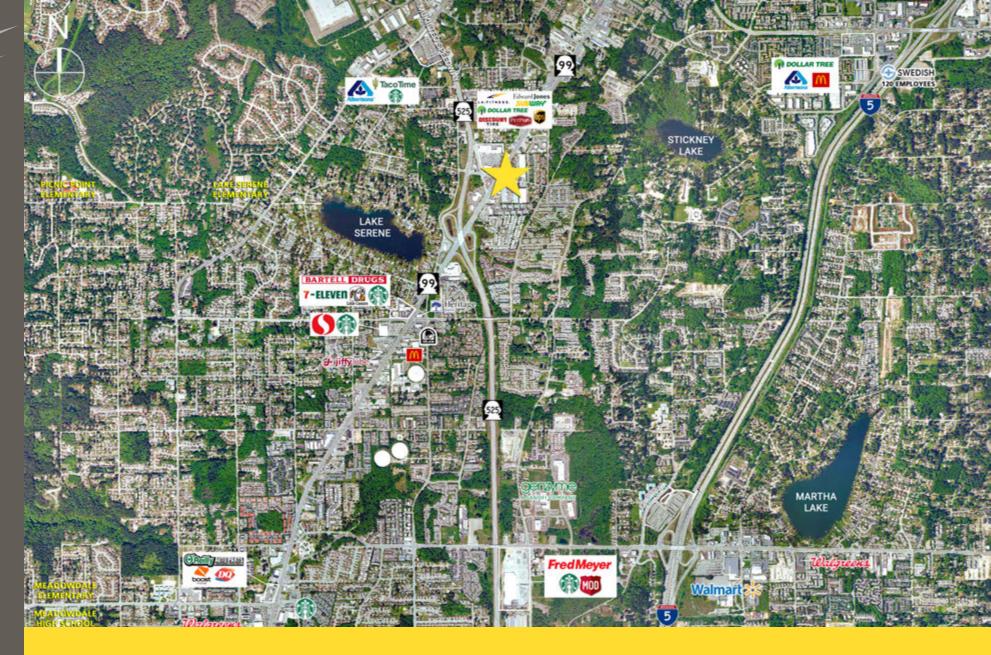

13711 HIGHWAY 99 DEVELOPMENT is located in the Lake Serene neighborhood in Lynnwood. Conveniently located near the crossroads of Highway 99 and State Route 525, this property enjoys high visibility from residential & commuter traffic from the surrounding communities of Mukilteo, Everett, as well as Lynnwood. Additionally, ferry traffic for the Mukilteo/Clinton run with over 4 million riders annually pass through this area. Paine Field located off SR 525 started servicing commercial fliers with 24 flights daily, introducing an entirely new trade group into the vicinity. The already thriving area looks forward to continued growth and an influx of new consumers creating a fantastic opportunity for further development in the area.

## **NEIGHBORING TENANTS**

Paine Field Flights 24 Flights Daily

Intersection of 3 Cities, Ferry & Air Users

40,273 ADT Highway 99

3,561 ADT Lincoln Way