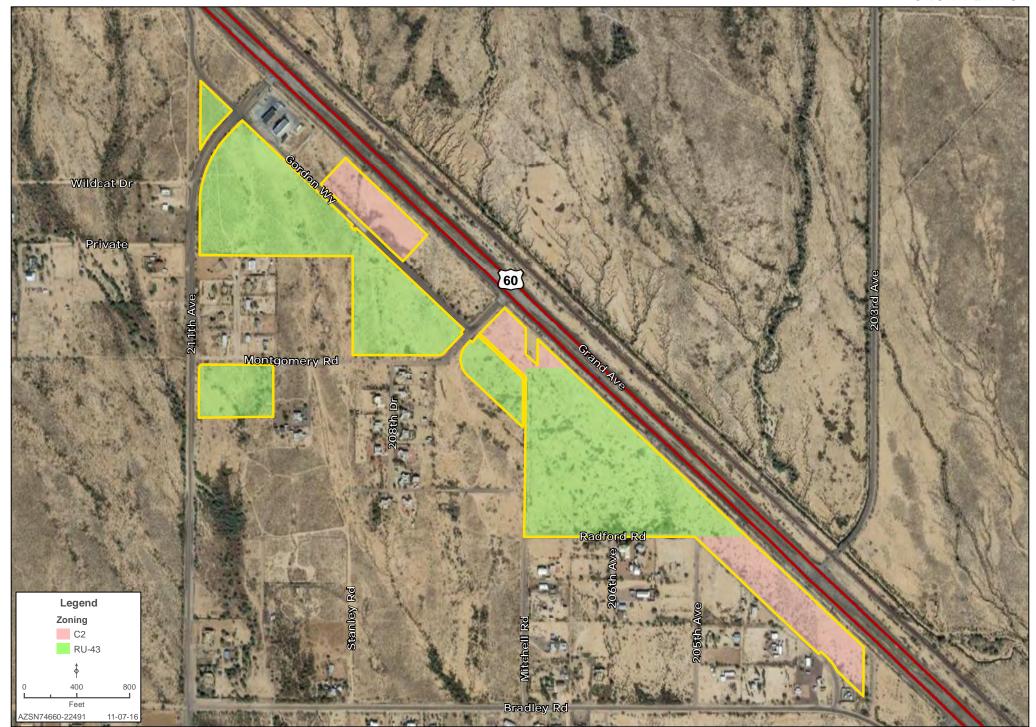

# **ZONING MAP**

**SIZE** ±86.21 acres total

**ZONING** C-1 & RU-43, Maricopa County (Planned commercial in Surprise General Plan)

**PRICE** Call for pricing

**TAXES** \$11,952.74 (2016)

#### **COMMENTS**

- Portion of the Property has frontage on Grand Avenue
- Grand Avenue is the major NW/SE arterial in the northwest valley
- Strong traffic counts on Grand Avenue
- Property has three (3) access points to Grand Avenue at 203rd Avenue, 211th Avenue and Montgomery Road
- Property is planned for commercial in Surprise General Plan (except for the  $\pm 4.83$  acre parcel on 211th Avenue south of Grand Avenue)
- Portions of the Property are already zoned C-2
- Property is surrounded by several planned Master Planned Communities
- Portion of the Property sits at the planned entrance into the Sunhaven Ranch MPC at 203rd Avenue and Grand Avenue