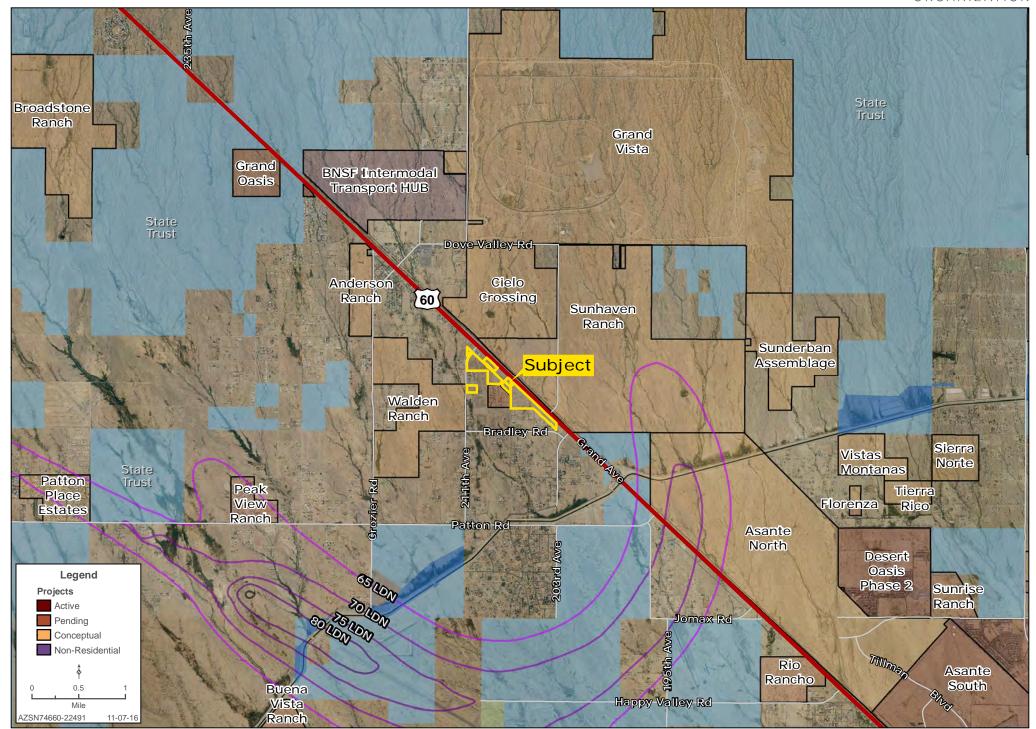

rand Avenue
- Property has three (3) access points to Grand Avenue at 203rd Avenue, 211th Avenue and Montgomery Road
- Property is planned for commercial in Surprise General Plan (except for the  $\pm 4.83$  acre parcel on 211th Avenue south of Grand Avenue)
- Portions of the Property are already zoned C-2
- Property is surrounded by several planned Master Planned Communities
- Portion of the Property sits at the planned entrance into the Sunhaven Ranch MPC at 203rd Avenue and Grand Avenue

**Chad T. Russell, P.C.** | crussell@landadvisors.com **Mike Schwab** | mschwab@landadvisors.com 4900 North Scottsdale Road, Suite 3000, Scottsdale, Arizona 85251 ph. 480.483.8100 | www.landadvisors.com



### **REGIONAL MAP**





### **SURROUNDING DEVELOPMENT MAP**





## **SURROUNDING AREA MAP**





# **PROPERTY DETAIL MAP**





# **ZONING MAP**