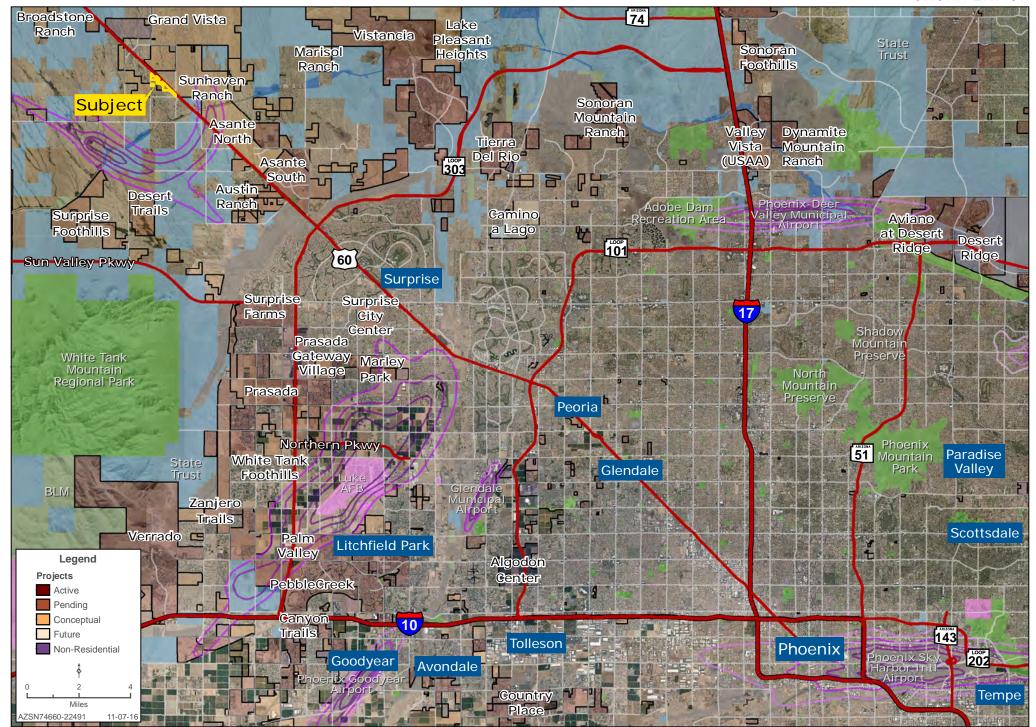

major NW/SE arterial in the northwest valley
- Strong traffic counts on Grand Avenue
- Property has three (3) access points to Grand Avenue at 203rd Avenue, 211th Avenue and Montgomery Road
- Property is planned for commercial in Surprise General Plan (except for the  $\pm 4.83$  acre parcel on 211th Avenue south of Grand Avenue)
- Portions of the Property are already zoned C-2
- Property is surrounded by several planned Master Planned Communities
- Portion of the Property sits at the planned entrance into the Sunhaven Ranch MPC at 203rd Avenue and Grand Avenue

**Chad T. Russell, P.C.** | crussell@landadvisors.com **Mike Schwab** | mschwab@landadvisors.com 4900 North Scottsdale Road, Suite 3000, Scottsdale, Arizona 85251 ph. 480.483.8100 | www.landadvisors.com



### **REGIONAL MAP**





### **SURROUNDING DEVELOPMENT MAP**





## **SURROUNDING AREA MAP**





# **PROPERTY DETAIL MAP**





# **ZONING MAP**