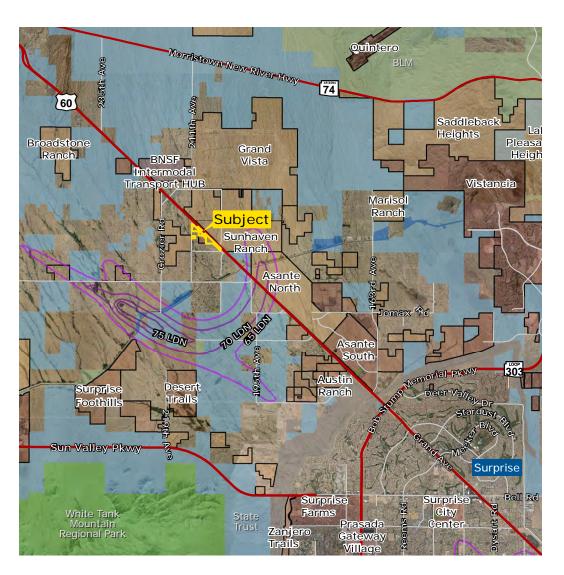

# PROPOSED COMMERCIAL LAND FOR SALE

**EXCLUSIVE LISTING** | CHURCHHILL SOUTH | SOUTH SIDE OF GRAND AVE, BETWEEN 203<sup>RD</sup> AVE & 211<sup>TH</sup> AVE



**LOCATION** The Property is located on the south side of Grand Avenue between 203rd Avenue and 211th Avenue in Surprise, Arizona

**SIZE** ±86.21 acres total

**ZONING** C-1 & RU-43, Maricopa County (Planned commercial in Surprise General Plan)

**PRICE** Call for pricing

**TAXES** \$11,952.74 (2016)

#### **DEMOGRAPHICS**

|                                    | 3 Miles  | 5 Miles  | 7 Miles  |
|------------------------------------|----------|----------|----------|
| Est. 2016 Average Population       | ±5,073   | ±8,294   | ±13,285  |
| Est. 2016 Average Household Income | \$57,975 | \$63,071 | \$68,213 |

Source: ESRI, 2016

#### **COMMENTS**

- Portion of the Property has frontage on Grand Avenue
- Grand Avenue is the major NW/SE arterial in the northwest valley
- Strong traffic cou