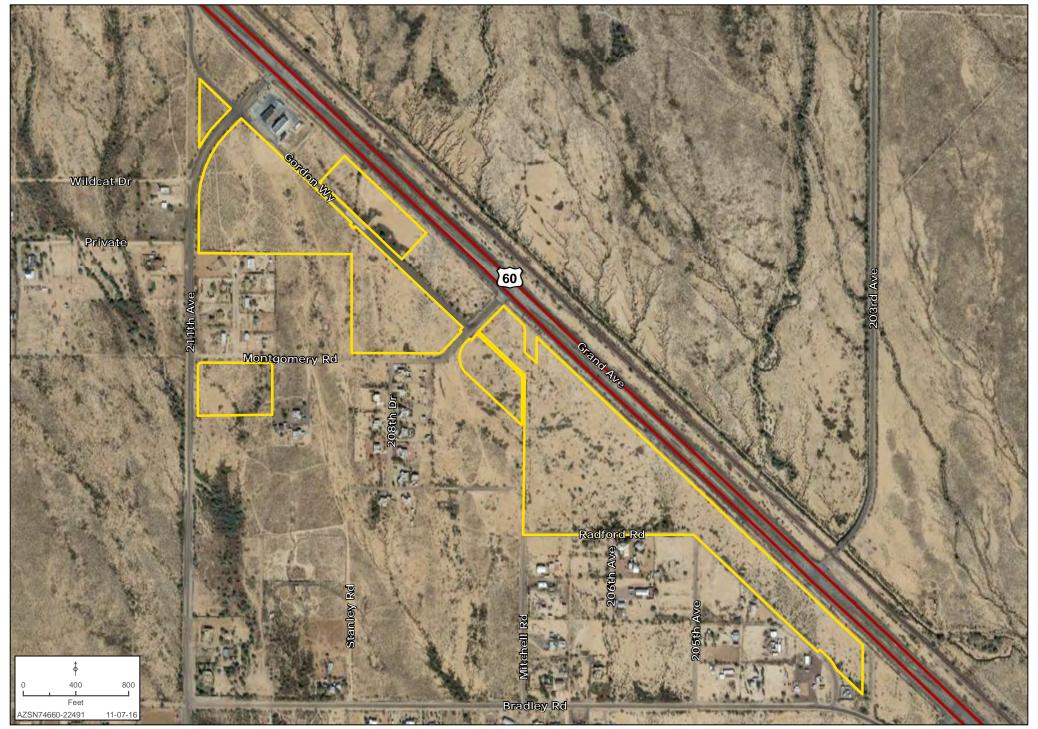

# **PROPERTY DETAIL MAP**

# PROPOSED COMMERCIAL LAND FOR SALE

**EXCLUSIVE LISTING** | CHURCHHILL SOUTH | SOUTH SIDE OF GRAND AVE, BETWEEN 203<sup>RD</sup> AVE & 211<sup>TH</sup> AVE

**LOCATION** The Property is located on the south side of Grand Avenue between 203rd Avenue and 211th Avenue in Surprise, Arizona

#### **COMMENTS**

- Portion of the Property has frontage on Grand Avenue
- Grand Avenue is the major NW/SE arterial in the northwest valley
- Strong traffic counts on Grand Avenue
- Property has three (3) access points to Grand Avenue at 203rd Avenue, 211th Avenue and Montgomery Road
- Property is planned for commercial in Surprise General Plan (except for the  $\pm 4.83$  acre parcel on 211th Avenue south of Grand Avenue)
- Portions of the Property are already zoned C-2
- Property is surrounded by several planned Master Planned Communities
- Portion of the Property sits at the planned entrance into the Sunhaven Ranch MPC at 203rd Avenue and Grand Avenue