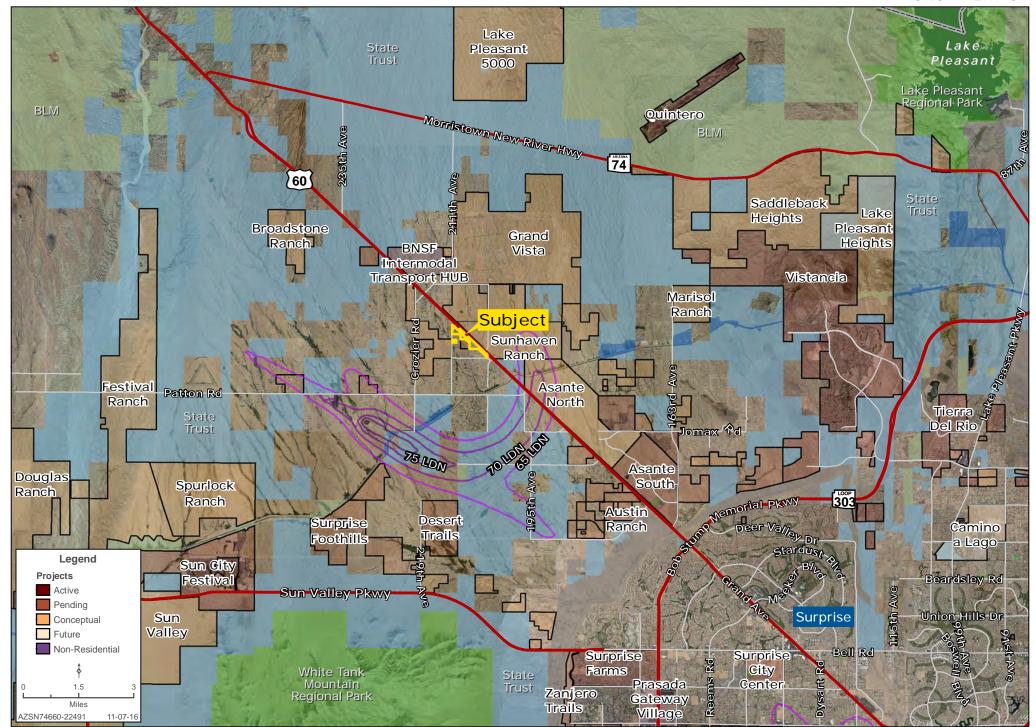

lley
- Strong traffic counts on Grand Avenue
- Property has three (3) access points to Grand Avenue at 203rd Avenue, 211th Avenue and Montgomery Road
- Property is planned for commercial in Surprise General Plan (except for the  $\pm 4.83$  acre parcel on 211th Avenue south of Grand Avenue)
- Portions of the Property are already zoned C-2
- Property is surrounded by several planned Master Planned Communities
- Portion of the Property sits at the planned entrance into the Sunhaven Ranch MPC at 203rd Avenue and Grand Avenue

**Chad T. Russell, P.C.** | crussell@landadvisors.com **Mike Schwab** | mschwab@landadvisors.com 4900 North Scottsdale Road, Suite 3000, Scottsdale, Arizona 85251 ph. 480.483.8100 | www.landadvisors.com



### **REGIONAL MAP**





### **SURROUNDING DEVELOPMENT MAP**





## **SURROUNDING AREA MAP**





# **PROPERTY DETAIL MAP**





# **ZONING MAP**