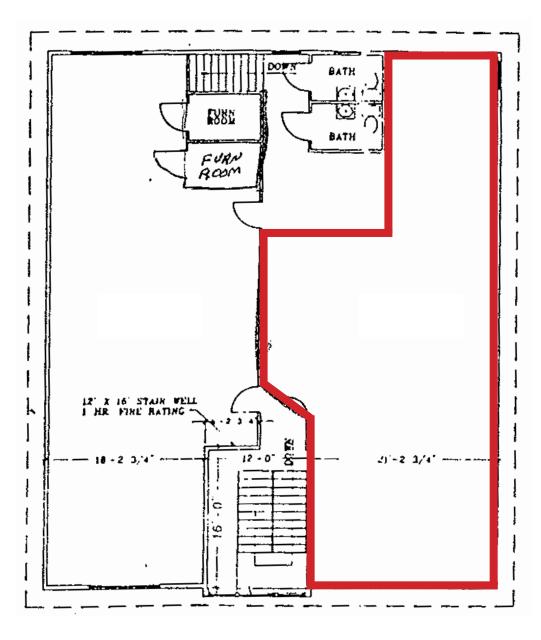

## VALLEY WEST PLAZA SPACE FOR LEASE

SCOTT BLOUNT \$231-1882 scott@lloydcompanies.com

**FLOOR PLAN** 

**SUITE 201** 

### SIZE

Suite 201: 1,500 SF

### **DESCRIPTION**

- Suite 201 is a second floor suite with five offices, open area, file room and common area restrooms
- Potential for building and pylon signage
- Traffic counts estimated at 7,500 vehicles per day
- Contact Broker for additional information