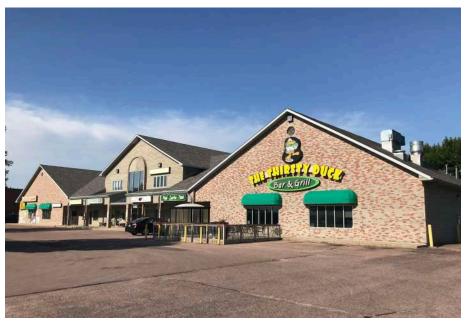

office suites available along Marion Road. Several shopping, dining and professional services are located nearby.

### **DESCRIPTION**

- Suite 201 is a second floor suite with five offices, open area, file room and common area restrooms
- Potential for building and pylon signage
- Traffic counts estimated at 7,500 vehicles per day
- Contact Broker for additional information

- 81 surface parking spaces
- Co-tenants include The Thirsty Duck, Liquor Stadium, West Side Glass Emporium, Tha' Spot Barbershop and Process Agent Service Company

Find out more at lloydcompanies.com

SCOTT BLOUNT \$231-1882 scott@lloydcompanies.com



## VALLEY WEST PLAZA SPACE FOR LEASE



SCOTT BLOUNT \$231-1882 scott@lloydcompanies.com

**FLOOR PLAN** 

**SUITE 201** 



# VALLEY WEST PLAZA SPACE FOR LEASE









SCOTT BLOUNT \$231-1882 scott@lloydcompanies.com

### **EXTERIOR PICTURES**



## VALLEY WEST PLAZA SPACE FOR LEASE



SCOTT BLOUNT \$231-1882 scott@lloydcompanies.com

**AREA MAP**