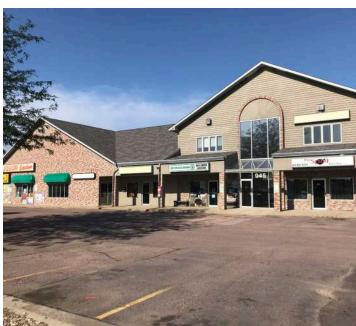

and office suites available along Marion Road. Several shopping, dining and professional services are located nearby.

### **DESCRIPTION**

- Suite 201 is a second floor suite with five offices, open area, file room and common area restrooms
- Potential for building and pylon signage
- Traffic counts estimated at 7,500 vehicles per day
- Contact Broker for additional information

- 81 surface parking spaces
- Co-tenants include The Thirsty Duck, Liquor Stadium, West Side Glass Emporium, Tha' Spot Barbershop and Process Agent Service Company

Find out more at lloydcompanies.com

SCOTT BLOUNT \$231-1882 scott@lloydcompanies.com



## VALLEY WEST PLAZA SPACE FOR LEASE



SCOTT BLOUNT \$231-1882 scott@lloydcompanies.com

**FLOOR PLAN** 

**SUITE 201** 



# VALLEY WEST PLAZA SPACE FOR LEASE









SCOTT BLOUNT \$231-1882 scott@lloydcompanies.com

### **EXTERIOR PICTURES**



## VALLEY WEST PLAZA SPACE FOR LEASE



SCOTT BLOUNT \$231-1882 scott@lloydcompanies.com

**AREA MAP**