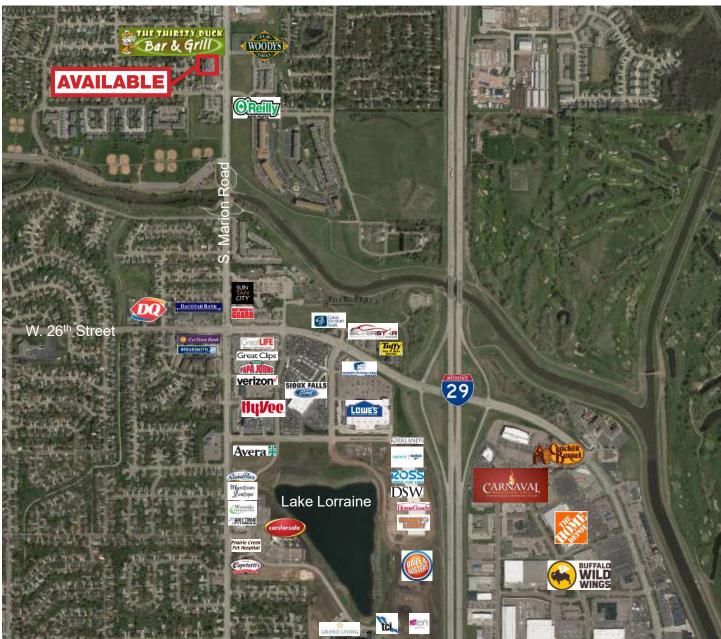

### LOCATION

Affordable retail and office suites available along Marion Road. Several shopping, dining and professional services are located nearby.

## VALLEY WEST PLAZA SPACE FOR LEASE

SCOTT BLOUNT \$231-1882 scott@lloydcompanies.com

**AREA MAP**