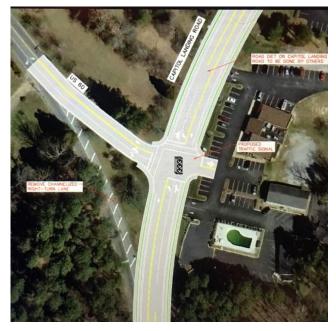

## **Property Features**

- 5.130 acres available
- Zoned B-2
- The intersection and corridor of US 60 and Capitol Landing Road is programmed for completion FY23 (2022-2023)
- Asking \$699,000 (\$136,257 per acre)
- Utilities available water, electric and gas