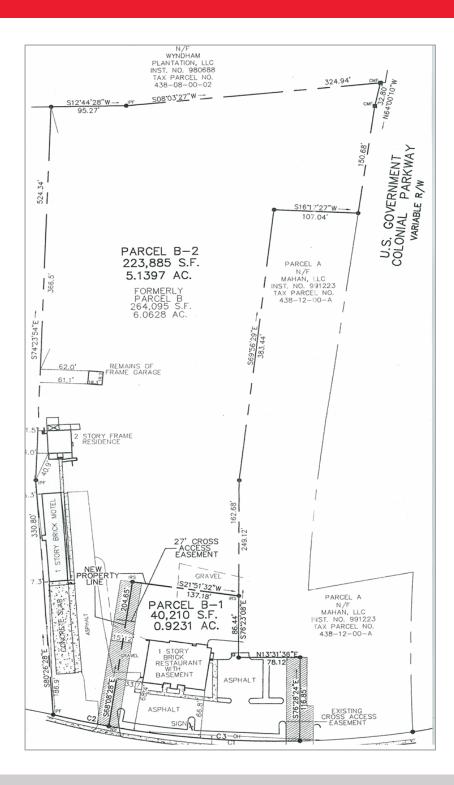

## **Property Features**

- 5.130 acres available
- Zoned B-2
- The intersection and corridor of US 60 and Capitol Landing Road is programmed for completion FY23 (2022-2023)
- Asking \$699,000 (\$136,257 per acre)
- Utilities available water, electric and gas