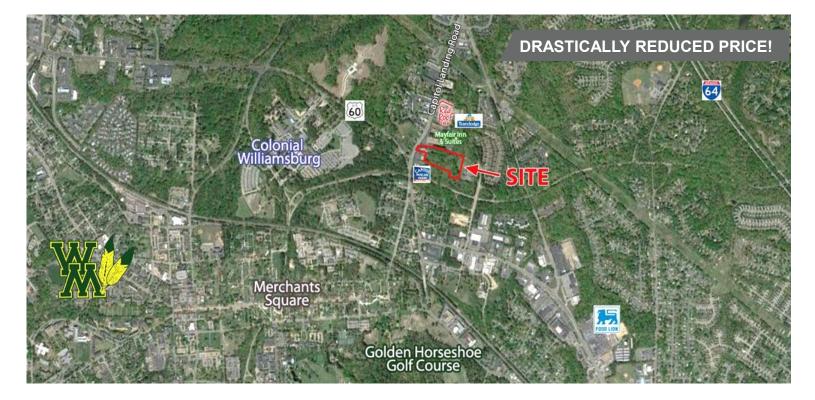

LAND FOR SALE 804 Capitol Landing Road

Williamsburg, VA 23185

## **Property Features**

- 5.130 acres available
- Zoned B-2
- The intersection and corridor of US 60 and Capitol Landing Road is programmed for completion FY23 (2022-2023)
- Asking \$699,000 (\$136,257 per acre)
- Utilities available water, electric and gas