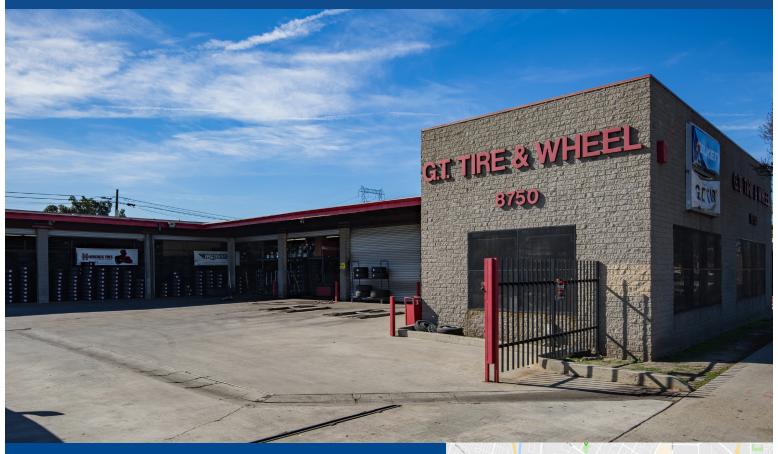

### 8750 Alondra Boulevard Bellflower, CA

#### **Property Features:**

- Freestanding 5,435 Square Foot Building
- 13,187 Square Foot Lot
- Fenced/Secure Concrete Yard
- Ten (10) Automotive Bays
- Two (2) Exterior In-Ground Lifts
- Major Street Frontage on Alondra Blvd
- Immediate Access to CA-91 via Lakewood Boulevard or Downey Avenue
- View Aerial Video: www.8750alondra.com