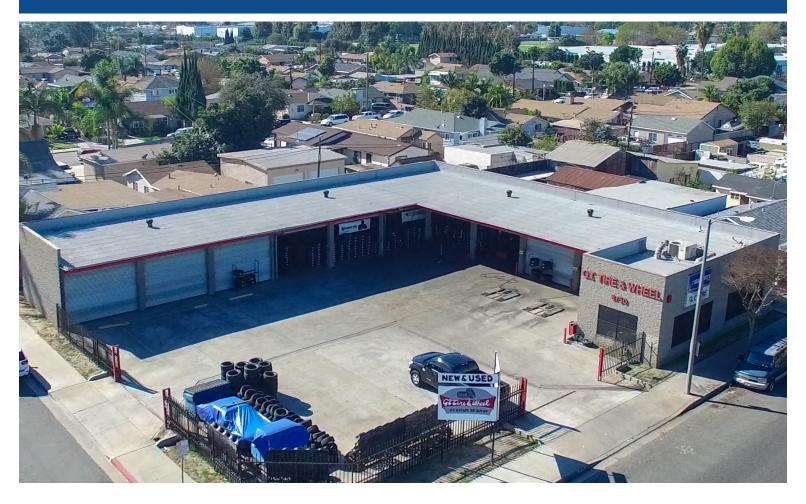

#### **Property Features:**

- Freestanding 5,435 Square Foot Building
- 13,187 Square Foot Lot
- Fenced/Secure Concrete Yard
- Ten (10) Automotive Bays
- Two (2) Exterior In-Ground Lifts
- Major Street Frontage on Alondra Blvd
- Immediate Access to CA-91 via Lakewood Boulevard or Downey Avenue
- View Aerial Video: www.8750alondra.com