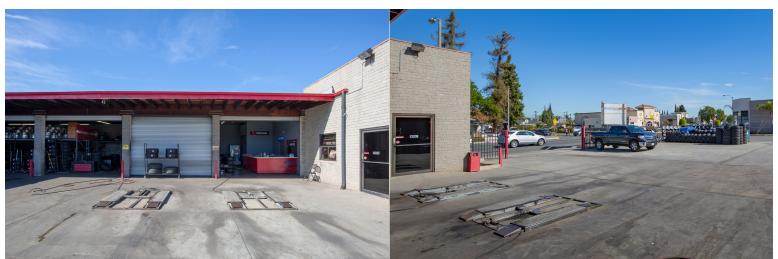

#### **Property Features:**

- Freestanding 5,435 Square Foot Building
- 13,187 Square Foot Lot
- Fenced/Secure Concrete Yard
- Ten (10) Automotive Bays
- Two (2) Exterior In-Ground Lifts
- Major Street Frontage on Alondra Blvd
- Immediate Access to CA-91 via Lakewood Boulevard or Downey Avenue
- View Aerial Video: www.8750alondra.com