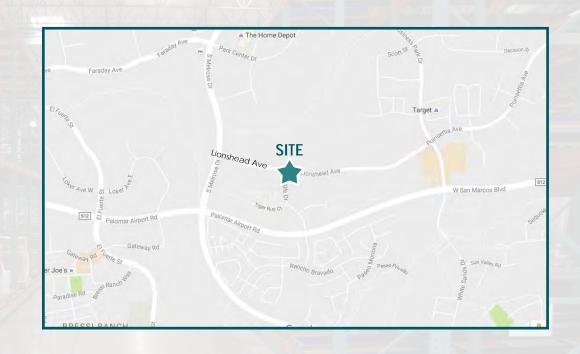

#### SUB LEASE/SHORT TERM - WAREHOUSE/OFFICE/DEAD STORAGE -

3193 LIONSHEAD AVENUE, CARLSBAD, CA 92010

# SUB LEASE/SHORT TERM - WAREHOUSE/OFFICE/DEAD STORAGE 3193 LIONSHEAD AVENUE, CARLSBAD, CA 92010

# SUB LEASE/SHORT TERM - WAREHOUSE/OFFICE/DEAD STORAGE 3193 LIONSHEAD AVENUE, CARLSBAD, CA 92010

Approx. 26,000 SF

Lee & Associates-North San Diego County 1900 Wright Place, Suite 200, Carlsbad, CA 92008 T: 760.929.9700 | F: 760.929.9977 www.lee-associates.com