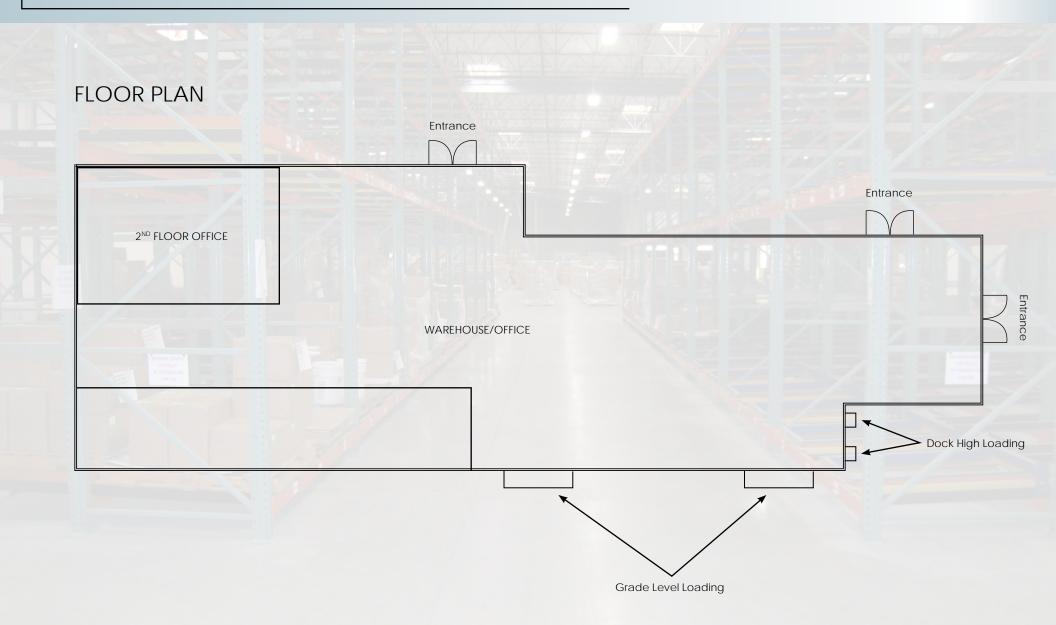

### SPACE CAN BE DIVIDED

Lee & Associates-North San Diego County 1900 Wright Place, Suite 200, Carlsbad, CA 92008 T: 760.929.9700 | F: 760.929.9977 www.lee-associates.com

#### **FEATURES:**

- Approximately 26,000 SF
- New office area 3,072 SF
- 2 grade level doors
- 2 dock well doors
- Racking in warehouse
- 24 foot clear
- Excellent parking
- ESFR 0.45 GPM/3,000 SF
- Several Entrances
- Sublease space negotiable