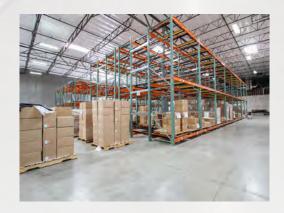

#### **FEATURES:**

- Approximately 26,000 SF
- New office area 3,072 SF
- 2 grade level doors
- 2 dock well doors
- Racking in warehouse
- 24 foot clear
- Excellent parking
- ESFR 0.45 GPM/3,000 SF
- Several Entrances
- Sublease space negotiable