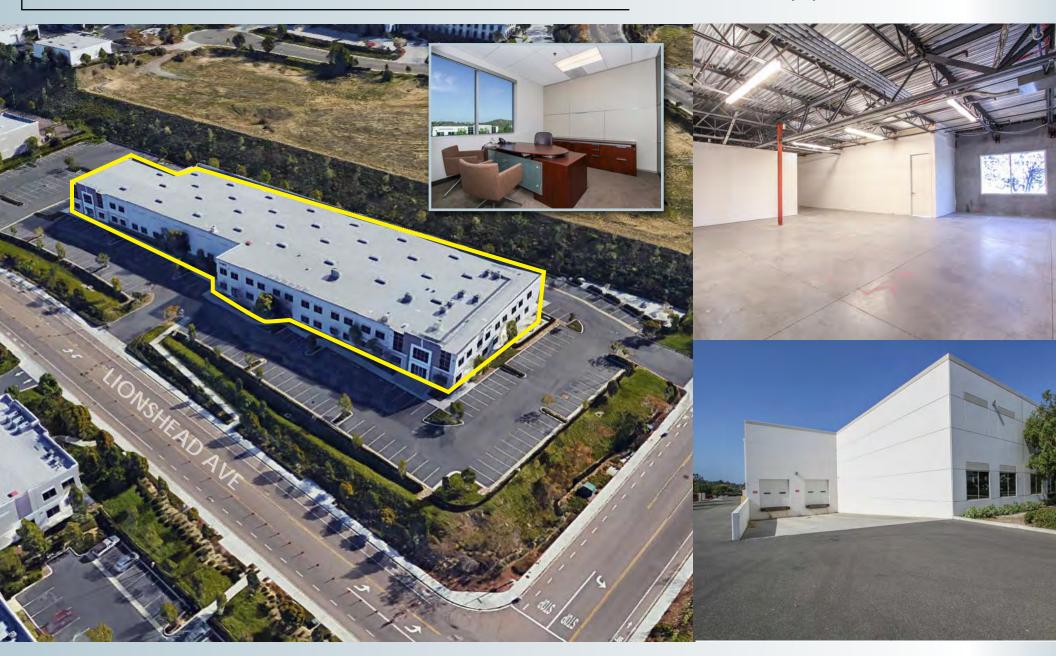

#### SUB LEASE/SHORT TERM - WAREHOUSE/OFFICE/DEAD STORAGE -

3193 LIONSHEAD AVENUE, CARLSBAD, CA 92010

# SUB LEASE/SHORT TERM - WAREHOUSE/OFFICE/DEAD STORAGE 3193 LIONSHEAD AVENUE, CARLSBAD, CA 92010

# SUB LEASE/SHORT TERM - WAREHOUSE/OFFICE/DEAD STORAGE 3193 LIONSHEAD AVENUE, CARLSBAD, CA 92010

Approx. 26,000 SF

Lee & Associates-North San Diego County 1900 Wright Place, Suite 200, Carlsbad, CA 92008 T: 760.929.9700 | F: 760.929.9977 www.lee-associates.com