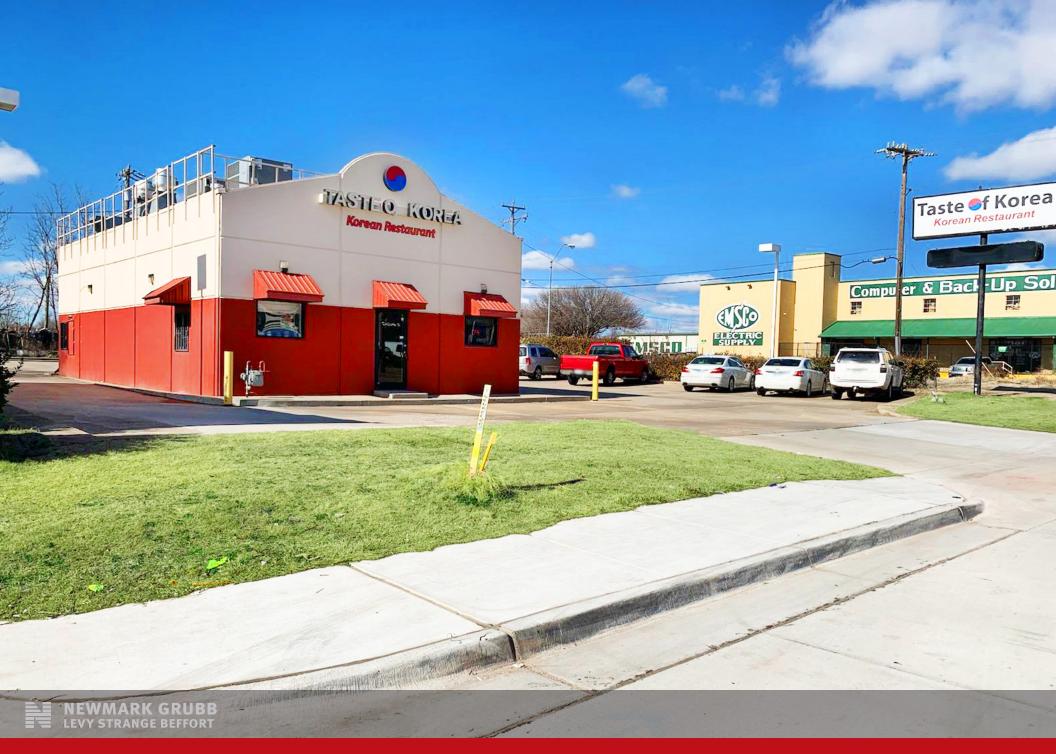

#### **PROPERTY SUMMARY**

| Price               | \$675,000  |
|---------------------|------------|
| Year Built          | 2005       |
| Gross Leasable Area | 1,450 SF   |
| Lot Size            | 0.32 Acres |

#### **PROPERTY HIGHLIGHTS**

- Property is located within the up and coming West Village District, just West of Downtown Oklahoma City
- The freestanding former restaurant building is equipped with kitchen infrastructure and drive-thru
- National quick service restaurant neighbors include McDonald's, Taco Bell, and Sonic
- The property is located within walking distance to the new 345 unit West Village Apartment complex

#### **SNAPSHOT**

Estimated Vehichles Per Day

N Western: 12,277

Average Household Income: 3 Mile Radius

\$54,527

Population-Growth 2010-2019: 3 Mile Radius

Population: 3 Mile Radius

93,151