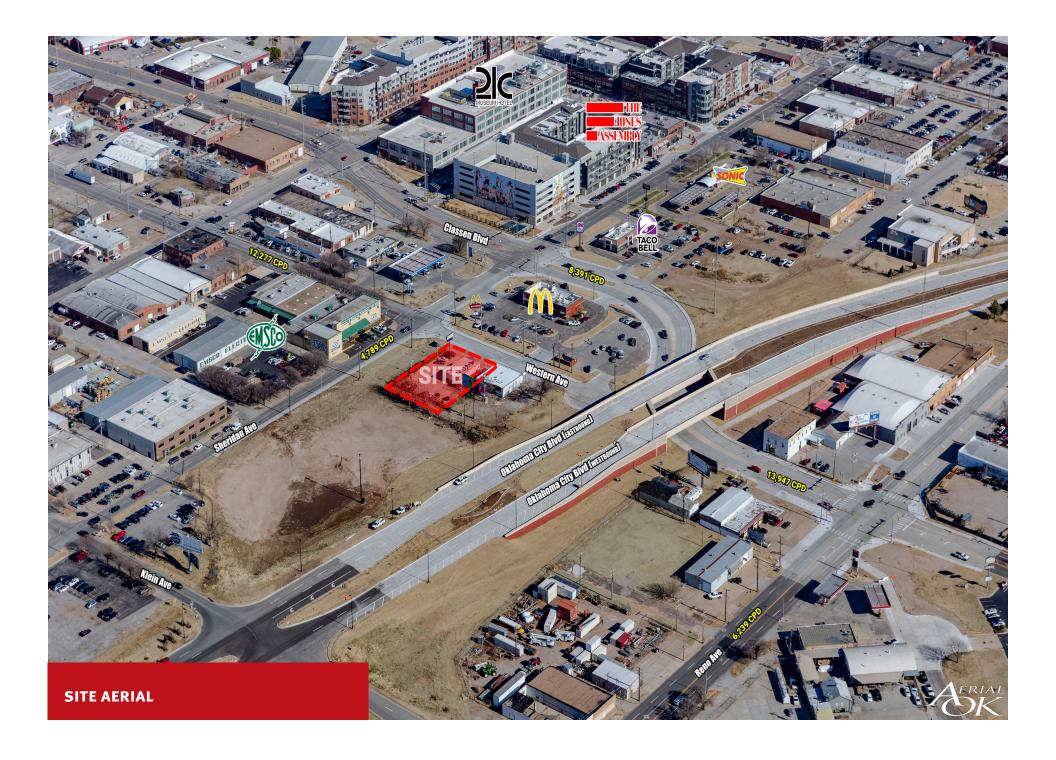

#### **PROPERTY HIGHLIGHTS**

- Property is located within the up and coming West Village District, just West of Downtown Oklahoma City
- The freestanding former restaurant building is equipped with kitchen infrastructure and drive-thru
- National quick service restaurant neighbors include McDonald's, Taco Bell, and Sonic
- The property is located within walking distance to the new 345 unit West Village Apartment complex

#### **SNAPSHOT**

Estimated Vehichles Per Day

N Western: 12,277

Average Household Income: 3 Mile Radius

\$54,527

Population-Growth 2010-2019: 3 Mile Radius

Population: 3 Mile Radius

93,151