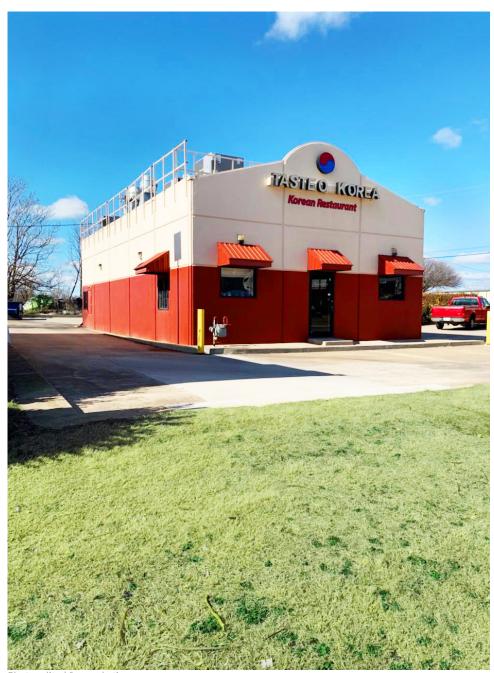

#### **PROPERTY SUMMARY**

| Price               | \$675,000  |
|---------------------|------------|
| Year Built          | 2005       |
| Gross Leasable Area | 1,450 SF   |
| Lot Size            | 0.32 Acres |

#### **PROPERTY HIGHLIGHTS**

- Property is located within the up and coming West Village District, just West of Downtown Oklahoma City
- The freestanding former restaurant building is equipped with kitchen infrastructure and drive-thru
- National quick service restaurant neighbors include McDonald's, Taco Bell, and Sonic
- The property is located within walking distance to the new 345 unit West Village Apartment complex