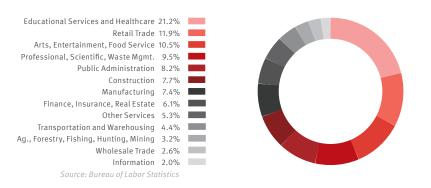

ucille, president of Heartland, cited the streetcar at the building's front door, and the vibrant energy downtown as the reason for building and bringing 345 employees downtown.

#### MAPS 4

- Sales tax collections could begin as soon as April 1, 2020 when the current MAPS streets expansion expires.
- Overall OKC sales tax rate of 8.625% will not increase if MAPS 4 is approved.
- City Council and mayor accepting recommendations for MAPS 4 projects, and may decide by Labor Day.
- Citywide vote planned in December
- If approved by voters, expected to last 7-8 years and raise around \$800M.

#### **SALES TAX RATE: 8.625%**

City tax rate is 4.125%, the additional 4.5% goes to state and county. The 1¢ Temporary Sales Tax is for MAPS and other municipal projects.





#### INDUSTRY DIVERSITY



#### **COST OF LIVING INDEX COMPARABLES**



#### **ENROLLMENT 2018**

|                                | School                                                             | <b>'17/'18</b> | Туре                |
|--------------------------------|--------------------------------------------------------------------|----------------|---------------------|
| Ð                              | University of Oklahoma - Norman<br>OU Health Sciences Center - OKC | 36,351         | State   Four-Year   |
| DKLAHOMA CITY                  | Oklahoma State University                                          | 27,743         | State   Four-Year   |
| nCo                            | University of Central Oklahoma                                     | 18,864         | State   Four-Year   |
| CHARGON CI