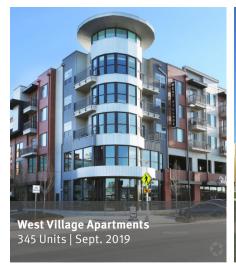

#### **PROPERTY HIGHLIGHTS**

- Property is located within the up and coming West Village District, just West of Downtown Oklahoma City
- The freestanding former restaurant building is equipped with kitchen infrastructure and drive-thru
- National quick service restaurant neighbors include McDonald's, Taco Bell, and Sonic
- The property is located within walking distance to the new 345 unit West Village Apartment complex

## LIFE + LODGING

21C Museum Hotel

**135 ROOMS** 

The Jones Assembly

**1,600 VENUE CAPACITY** 

**West Village Apartments** 

**345 UNITS** 

**John Rex Charter School** 

~400 ENROLLMENT

The 135-room 21c Museum Hotel is housed in the former Fred Iones Manufacturing Facility, and features 14,000 SF of art gallery exhibition space. At the Jones Assembly, you can dine on gourmet food, enjoy a cocktail, and catch big-name acts like Willie Nelson. West Village Apartments is a 345-unit multifamily community set for completion Fall 2019. John Rex Charter School, a tuition-free Pre-K through 6th grade charter school, opened in 2014 to serve residents of downtown and nearby neighborhoods. The \$12 million school was built with funds from MAPS for Kids, TIF funds, and private donations.