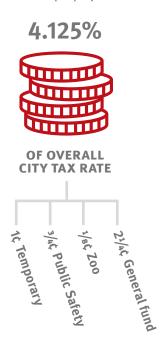

#### **SALES TAX RATE: 8.625%**

City tax rate is 4.125%, the additional 4.5% goes to state and county. The 1¢ Temporary Sales Tax is for MAPS and other municipal projects.