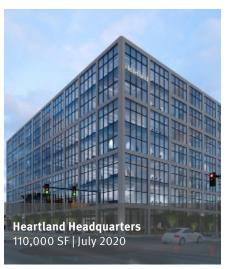

The OKC Chamber reports private property values within the three-block impact zone have grown by 115 percent since the route was proposed in 2011. Because of its location along the streetcar route, Heartland chose Automobile Alley to build its 7-story, 110,000 square-foot headquarters. Tony Capucille, president of Heartland, cited the streetcar at the building's front door, and the vibrant energy downtown as the reason for building and bringing 345 employees downtown.