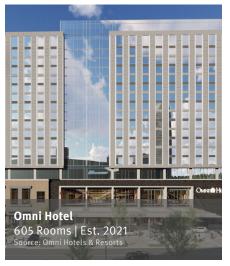

The MAPS Scissortail Park is under construction just south of the Central Business District. The 70-acre park will include an upper and lower portion, connected by the Skydance Bridge over Interstate 40. Just to the east of the park, the \$288 million MAPS Convention Center is under construction. In response to the convention center, OMNI is building a 605-room, \$241 million convention center hotel between the convention center and the Chesapeake Energy Arena.

OKC Convention Center \$288M | Est. 2020

Scissortail Park \$132M Phase 1: 2019 | Phase 2: 2021

OKC Streetcar \$135M | Dec 2018