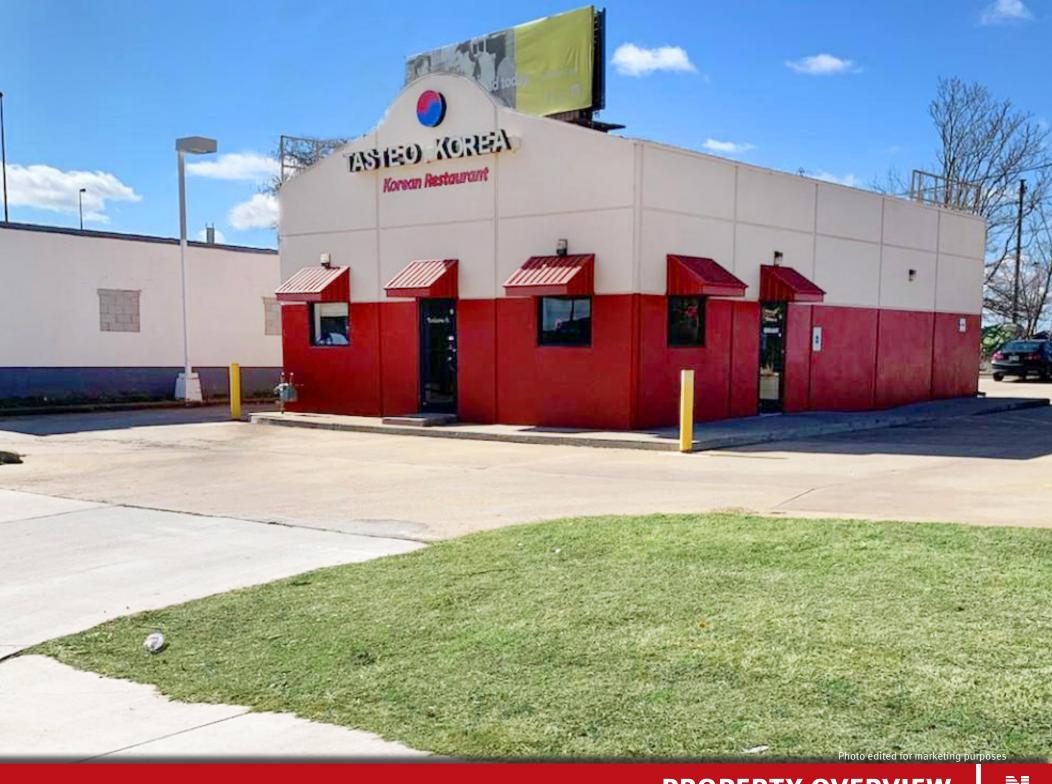

#### **PROPERTY SUMMARY**

| Price               | \$675,000  |
|---------------------|------------|
| Year Built          | 2005       |
| Gross Leasable Area | 1,450 SF   |
| Lot Size            | 0.32 Acres |

#### **PROPERTY HIGHLIGHTS**

- Property is located within the up and coming West Village District, just West of Downtown Oklahoma City
- The freestanding former restaurant building is equipped with kitchen infrastructure and drive-thru
- National quick service restaurant neighbors include McDonald's, Taco Bell, and Sonic
- The property is located within walking distance to the new 345 unit West Village Apartment complex