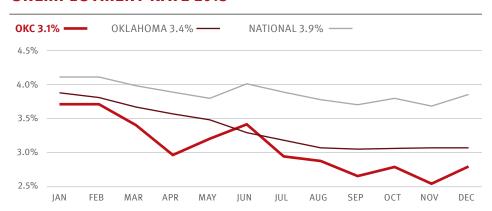

#### **UNEMPLOYMENT RATE 2018**

Oklahoma City's unemployment rate continued to drop throughout 2018. The city also showed in its December sales tax report that General Fund collections were \$31.1 million, a 17.7 percent increase over the same period last year. 2018 marked the second consecutive year of positive job growth in the city, and job growth is expected to continue to increase in 2019 by 2.1 percent.