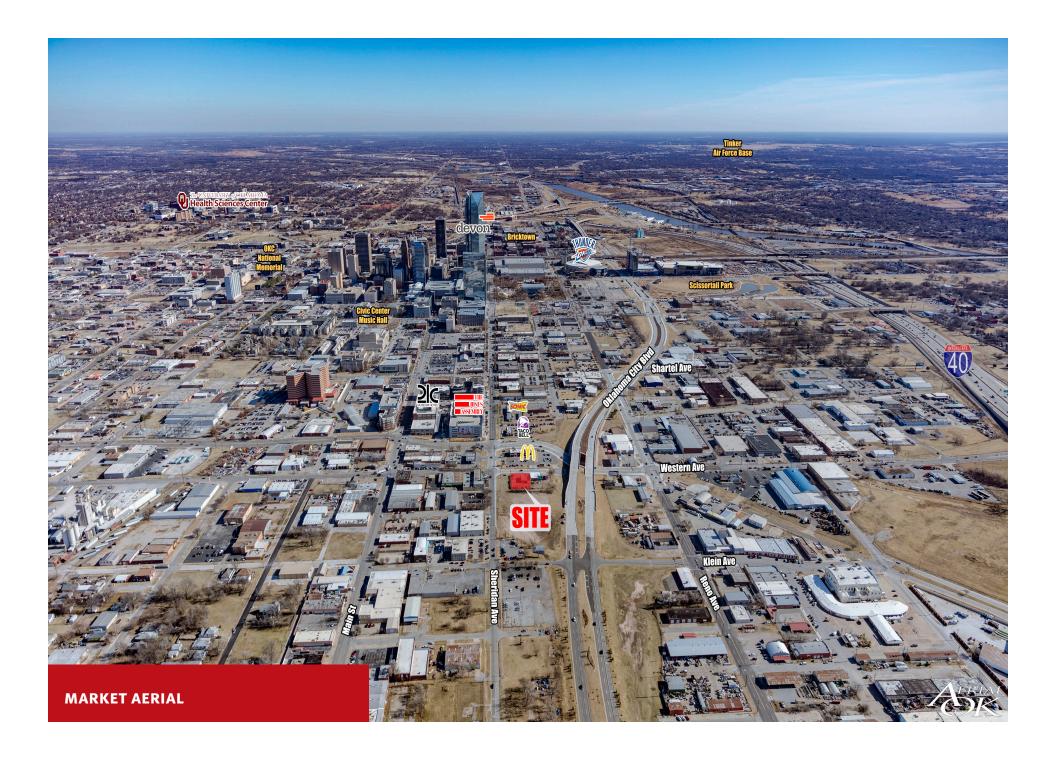

#### **PROPERTY HIGHLIGHTS**

- Property is located within the up and coming West Village District, just West of Downtown Oklahoma City
- The freestanding former restaurant building is equipped with kitchen infrastructure and drive-thru
- National quick service restaurant neighbors include McDonald's, Taco Bell, and Sonic
- The property is located within walking distance to the new 345 unit West Village Apartment complex