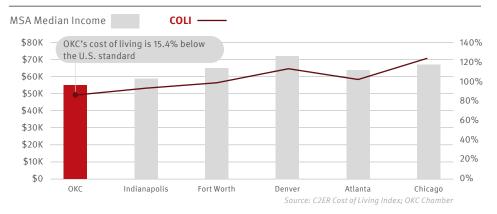

#### **COST OF LIVING INDEX COMPARABLES**

#### OKC MARKET REPORT

Source: Chisholm Creek

Oklahoma City continues to be a leader in the region with its diverse economy, skilled workforce, and a cost of living that is 15.4% below the U.S. standard. The metro area is home to several higher education institutions, major company headquarters and is the seat of state government. Oklahoma City also has launched civic projects that have transformed the city and downtown.