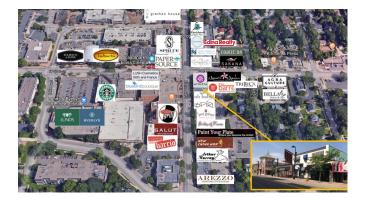

# Area Highlights and Features:

- Busy corner of 50th & France Avenue
- Convenient location with a great mix of specialty retailers and office users
- Public parking ramps and street parking
- The common area has skylights and security cameras
- Co-tenants: Laura Rae Photography and Farmers Insurance
- Area tenants: Oh Baby, Ispiri, D'Amico & Sons, Talbots, Starbucks, Salut Bar Americain, Cocina Del Barrio, Edina Grill, Arezzo Ristorante, Arthur Murray Dance Studio