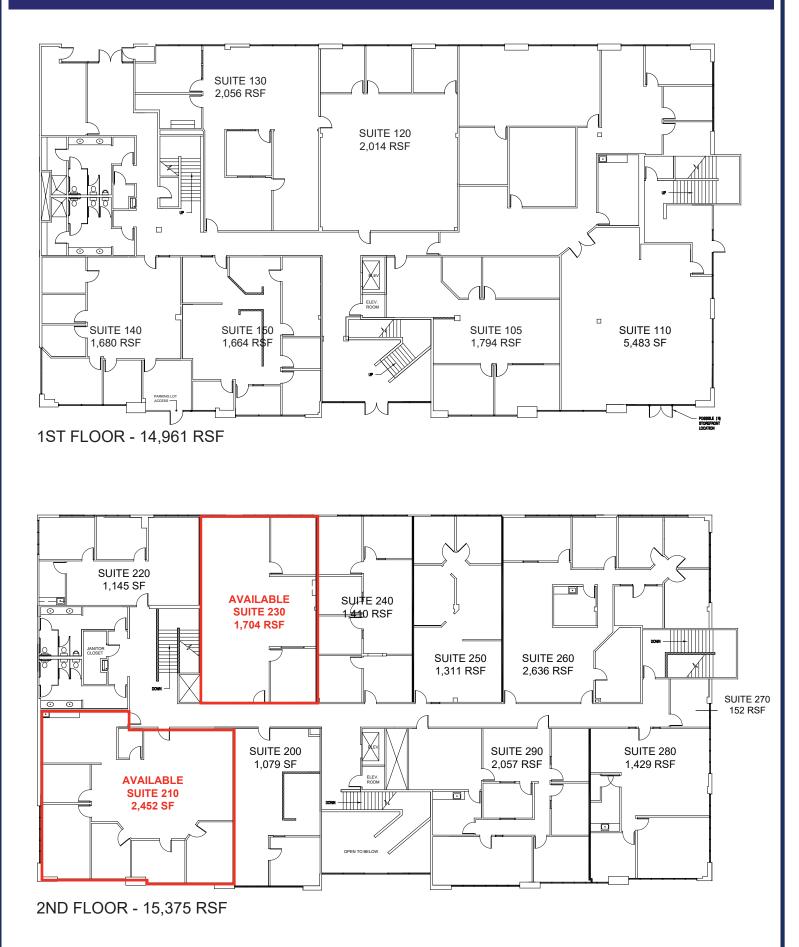

### COMMENTS:

These buildings have undergone a complete remodeling both on the building exterior, landscaping, parking lot, as well as all common areas and available suites.

See list of available suites.

#### ETHAN CONRAD PROPERTIES PLAZA DE ORO – 2941 SUNRISE BLVD. RANCHO CORDOVA, CA CURRENT AVAILABLE SUITES

| Suites    | Rentable Sq. Ft. | Rent                                             |
|-----------|------------------|--------------------------------------------------|
| Suite 210 | 2,452            | \$1.39 PSF. Full Service<br>\$3,408.00 per month |
| Suite 230 | 1,704            | \$1.39 PSF. Full Service<br>\$2,369.00 per month |