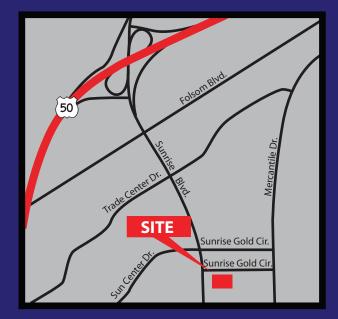

#### FEATURES:

- Various office suites available
- Located at a signalized intersection
- Monument & building signage opportunities
- Excellent visibility to Sunrise Blvd.
- Three minutes to Highway 50
- Five restaurants onsite.
- Fully remodeled in 2014