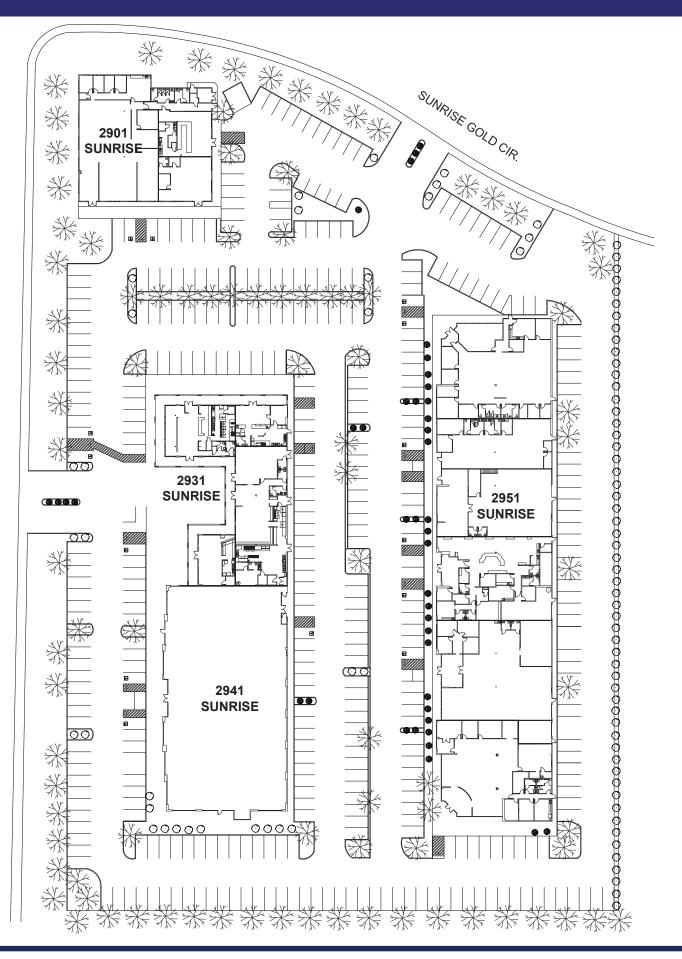

# PLAZA DE ORO, 2941 SUNRISE BLVD, RANCHO CORDOVA CA

2941 SUNRISE BLVD - 30,066 RSF

## PLAZA DE ORO, 2901 - 2951 SUNRISE BLVD, RANCHO CORDOVA CA

SUNRISE BLVD.