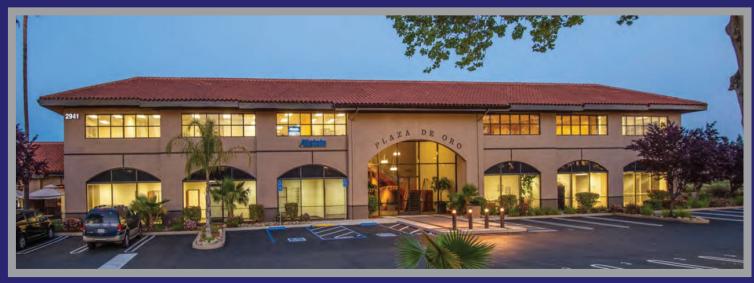

## PLAZA DE ORO OFFICE SPACE FOR LEASE 1,704 SF - 2,452 SF AVAILABLE

## 2941 SUNRISE BOULEVARD RANCHO CORDOVA, CA

### COMMENTS:

These buildings have undergone a complete remodeling both on the building exterior, landscaping, parking lot, as well as all common areas and available suites.

See list of available suites.