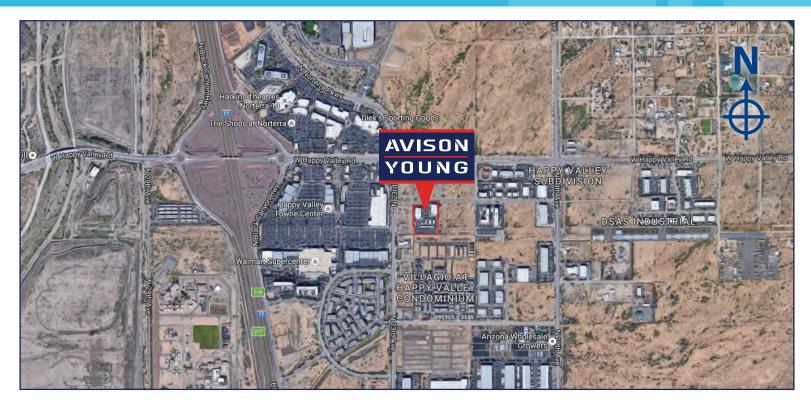

### Whispering Wind Corporate Center

Amenity rich Deer Valley Submarket Area in North Phoenix!!! Two multi-tenant office buildings with glass exterior. Easy access to Loop 101 and I-17 Freeways with full diamond interchange. Dramatic two story lobbies, attractive architectural details and quality construction. Adjacent to 1.1 million square feet of retail, restaurant, hotel and shopping amenities at Happy Valley Towne Center and the Shops at Norterra. Campus-like setting with prominent monument and building signage.

#### **PROPERTY HIGHLIGHTS**

- Two multi-tenant office buildings with glass exterior.
- Easy access to Loop 101 and I-17 Freeways with full diamond interchange.
- Dramatic two story lobbies, attractive architectural details and quality construction.
- Adjacent to 1.1 million square feet of retail, restaurant, hotel and shopping amenities at Happy Valley Towne Center and the Shops at Norterra.
- Campus-like setting with prominent monument and building signage.