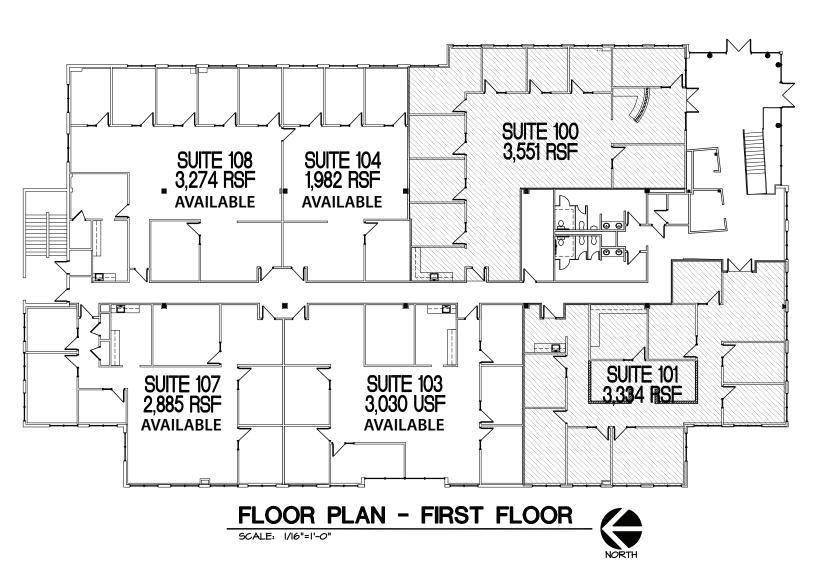

#### **OFFERING SUMMARY**

**Project Size:** 75,518 SF

2205 Building: 38,308 SF

(100% leased)

2225 Building: 37,210 SF

Availability: 2225 Building

Suite 104/108: 5,258 RSF Suite 103/105: 3,030 RSF Suite 107/109: 2,885 RSF

Suite 200: 19,154 RSF (Divisible)

**Lease Rate:** \$23.00 SF (Full Service)

Year Built: 2006

**Submarket:** Deer Valley