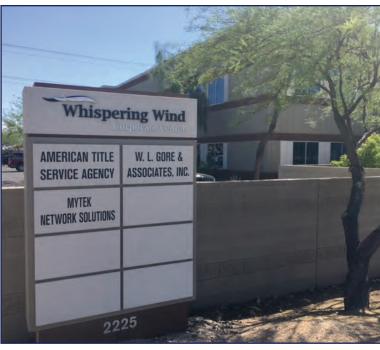

### Whispering Wind Corporate Center

Amenity rich Deer Valley Submarket Area in North Phoenix!!! Two multi-tenant office buildings with glass exterior. Easy access to Loop 101 and I-17 Freeways with full diamond interchange. Dramatic two story lobbies, attractive architectural details and quality construction. Adjacent to 1.1 million square feet of retail, restaurant, hotel and shopping amenities at Happy Valley Towne Center and the Shops at Norterra. Campus-like setting with prominent monument and building signage.

#### **PROPERTY HIGHLIGHTS**

- Two multi-tenant office buildings with glass exterior.
- Easy access to Loop 101 and I-17 Freeways with full diamond interchange.
- Dramatic two story lobbies, attractive architectural details and quality construction.
- Adjacent to 1.1 million square feet of retail, restaurant, hotel and shopping amenities at Happy Valley Towne Center and the Shops at Norterra.
- Campus-like setting with prominent monument and building signage.