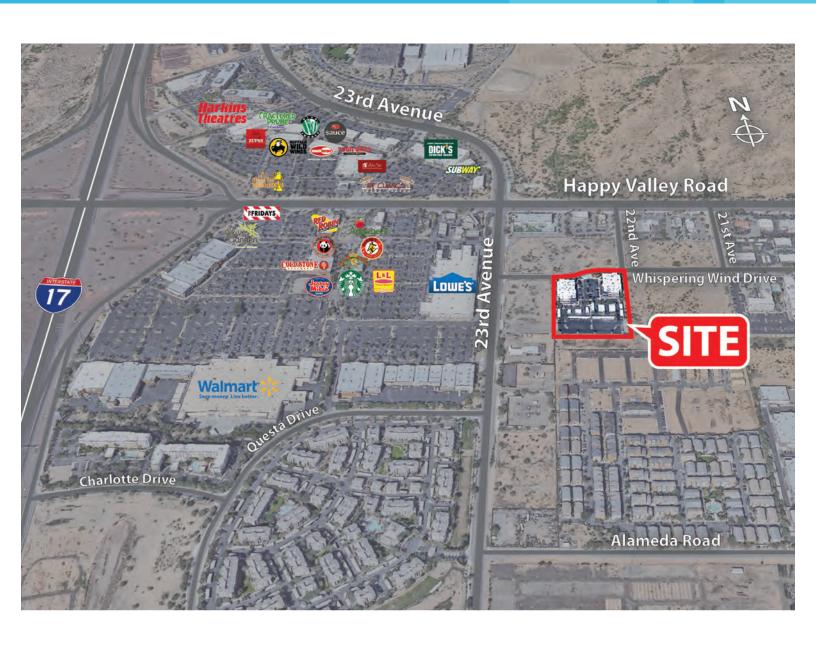

### Whispering Wind Corporate Center

Amenity rich Deer Valley Submarket Area in North Phoenix!!! Two multi-tenant office buildings with glass exterior. Easy access to Loop 101 and I-17 Freeways with full diamond interchange. Dramatic two story lobbies, attractive architectural details and quality construction. Adjacent to 1.1 million square feet of retail, restaurant, hotel and shopping amenities at Happy Valley Towne Center and the Shops at Norterra. Campus-like setting with prominent monument and building signage.

#### **PROPERTY HIGHLIGHTS**

- Two multi-tenant office buildings with glass exterior.
- Easy access to Loop 101 and I-17 Freeways with full diamond interchange.
- Dramatic two story lobbies, attractive architectural details and quality construction.
- Adjacent to 1.1 million square feet of retail, restaurant, hotel and shopping amenities at Happy Valley Towne Center and the Shops at Norterra.
- Campus-like setting with prominent monument and building signage.