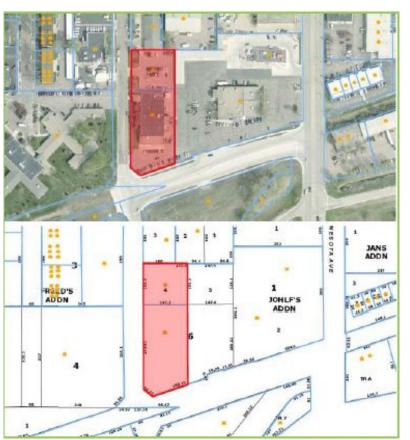

#### PROPERTY INFORMATION

- Excellent opportunity for a veterinary clinic, large office user, call center, fitness center, or many other use types!
- Located at the corner of 49th Street and Duluth Avenue, with 188' of frontage along 49th Street, for which expansion construction plans are scheduled in the near future.
- Easy access to Minnesota Avenue and I-229, along with numerous dining and shopping options within walking distance.
- $\bullet\,\,$  Seven private offices, conference room, open work areas, breakroom, and restrooms.
- · Storage shed and drive-through garage leading to loading/maintenance area located on east side of building.
- · Built in 1971 with addition in 1992.

#### 3600 S Duluth Sioux Falls, SD 57103

AVAILABLE: 14,240 SF

(Subdividable)

PRICE:

\$7.00 PSF NNN "AS IS", or; \$13.50 PSF NNN with

\$30.00 PSF Tenant Improvement

Allowance

**Estimated NNN:** \$4.50 PSF **ZONING**: C-2 **OCCUPANCY:** Immediate