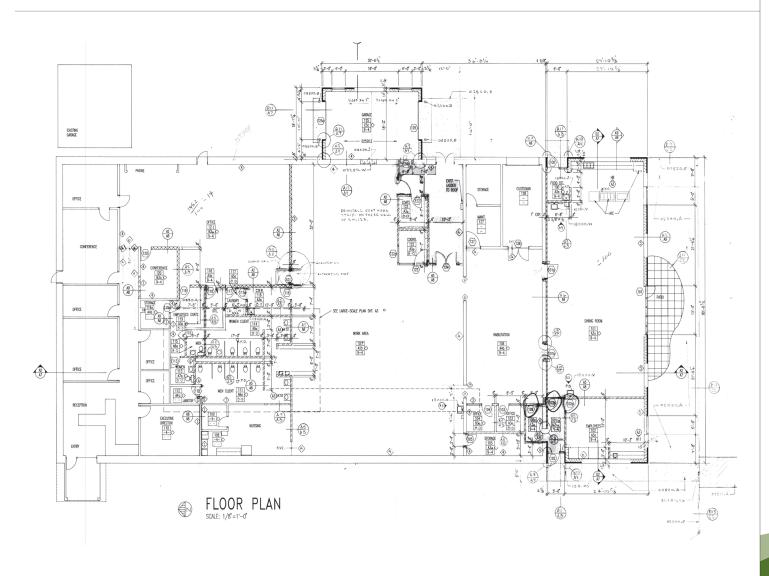

#### PROPERTY INFORMATION

- Excellent opportunity for a veterinary clinic, large office user, call center, fitness center, or many other use types!
- Located at the corner of 49th Street and Duluth Avenue, with 188' of frontage along 49th Street, for which expansion construction plans are scheduled in the near future.
- Easy access to Minnesota Avenue and I-229, along with numerous dining and shopping options within walking distance.
- $\bullet\,\,$  Seven private offices, conference room, open work areas, breakroom, and restrooms.
- · Storage shed and drive-through garage leading to loading/maintenance area located on east side of building.
- · Built in 1971 with addition in 1992.

#### 3600 S Duluth Sioux Falls, SD 57103

AVAILABLE: 14,240 SF

(Subdividable)

PRICE:

\$7.00 PSF NNN "AS IS", or; \$13.50 PSF NNN with

\$30.00 PSF Tenant Improvement

Allowance

**Estimated NNN:** \$4.50 PSF **ZONING**: C-2 **OCCUPANCY:** Immediate