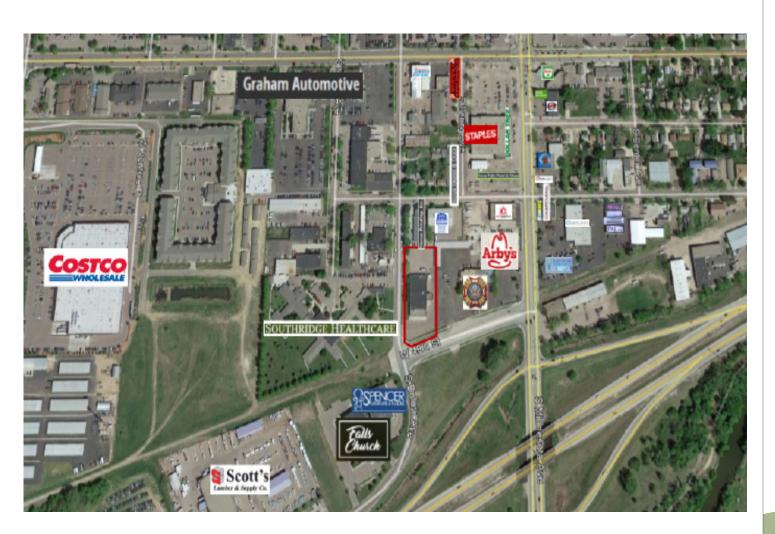

#### PROPERTY INFORMATION

- Excellent opportunity for a veterinary clinic, large office user, call center, fitness center, or many other use types!
- Located at the corner of 49th Street and Duluth Avenue, with 188' of frontage along 49th Street, for which expansion construction plans are scheduled in the near future.
- Easy access to Minnesota Avenue and I-229, along with numerous dining and shopping options within walking distance.
- $\bullet\,\,$  Seven private offices, conference room, open work areas, breakroom, and restrooms.
- · Storage shed and drive-through garage leading to loading/maintenance area located on east side of building.
- · Built in 1971 with addition in 1992.

#### 3600 S Duluth Sioux Falls, SD 57103

AVAILABLE: 14,240 SF

(Subdividable)

PRICE:

\$7.00 PSF NNN "AS IS", or; \$13.50 PSF NNN with

\$30.00 PSF Tenant Improvement

Allowance

**Estimated NNN:** \$4.50 PSF **ZONING**: C-2 **OCCUPANCY:** Immediate