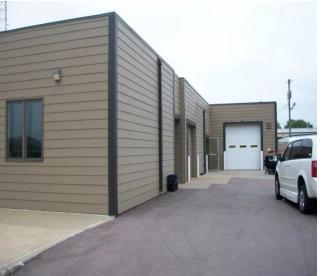

#### PROPERTY INFORMATION

- Excellent opportunity for a veterinary clinic, large office user, call center, fitness center, or many other use types!
- Located at the corner of 49th Street and Duluth Avenue, with 188' of frontage along 49th Street, for which expansion construction plans are scheduled in the near future.
- Easy access to Minnesota Avenue and I-229, along with numerous dining and shopping options within walking distance.
- $\bullet\,\,$  Seven private offices, conference room, open work areas, breakroom, and restrooms.
- · Storage shed and drive-through garage leading to loading/maintenance area located on east side of building.
- · Built in 1971 with addition in 1992.