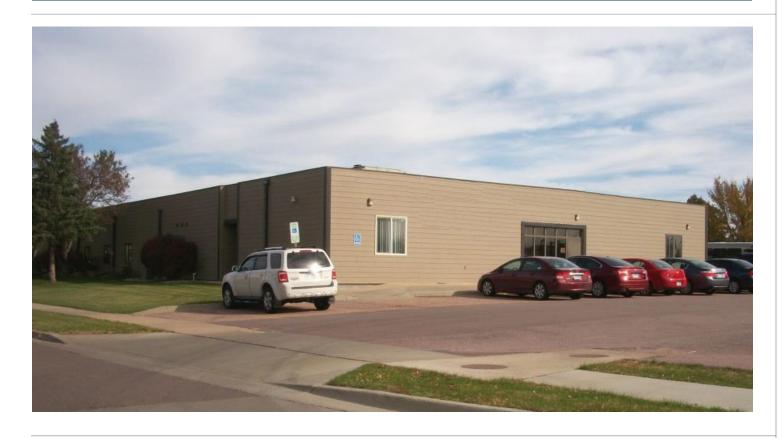

## BUILDING FOR LEASE: FORMER DAKOTABILITIES BUILDING

#### PROPERTY INFORMATION

- Excellent opportunity for a veterinary clinic, large office user, call center, fitness center, or many other use types!
- Located at the corner of 49th Street and Duluth Avenue, with 188' of frontage along 49th Street, for which expansion construction plans are scheduled in the near future.
- Easy access to Minnesota Avenue and I-229, along with numerous dining and shopping options within walking distance.
- $\bullet\,\,$  Seven private offices, conference room, open work areas, breakroom, and restrooms.
- · Storage shed and drive-through garage leading to loading/maintenance area located on east side of building.
- · Built in 1971 with addition in 1992.

#### 3600 S Duluth Sioux Falls, SD 57103

AVAILABLE: 14,240 SF

(Subdividable)

PRICE:

\$7.00 PSF NNN "AS IS", or; \$13.50 PSF NNN with

\$30.00 PSF Tenant Improvement

Allowance

**Estimated NNN:** \$4.50 PSF **ZONING**: C-2 **OCCUPANCY:** Immediate