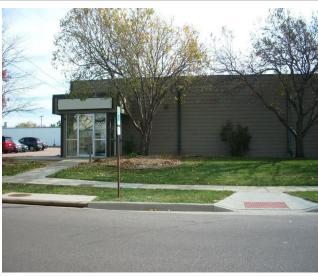

## BUILDING FOR LEASE: FORMER DAKOTABILITIES BUILDING

#### PROPERTY INFORMATION

- Excellent opportunity for a veterinary clinic, large office user, call center, fitness center, or many other use types!
- Located at the corner of 49th Street and Duluth Avenue, with 188' of frontage along 49th Street, for which expansion construction plans are scheduled in the near future.
- Easy access to Minnesota Avenue and I-229, along with numerous dining and shopping options within walking distance.
- $\bullet\,\,$  Seven private offices, conference room, open work areas, breakroom, and restrooms.
- · Storage shed and drive-through garage leading to loading/maintenance area located on east side of building.
- · Built in 1971 with addition in 1992.

#### 3600 S Duluth Sioux Falls, SD 57103

AVAILABLE: 14,240 SF

(Subdividable)

PRICE:

\$7.00 PSF NNN "AS IS", or; \$13.50 PSF NNN with

\$30.00 PSF Tenant Improvement

Allowance

**Estimated NNN:** \$4.50 PSF **ZONING**: C-2 **OCCUPANCY:** Immediate