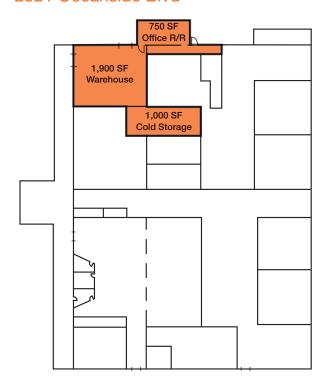

### 2511-2521 Oceanside Blvd

| AVAILABLE SPACE     |          |              |           |                                                                                                                      |
|---------------------|----------|--------------|-----------|----------------------------------------------------------------------------------------------------------------------|
| 2511 Oceanside Blvd |          |              |           |                                                                                                                      |
| Suite               | Total SF | Lease Rate   | Available | Comments                                                                                                             |
| В                   | 4,000    | \$0.70/SF MG | Now       | 960 SF office, 1,640 SF warehouse, 2,060 SF cold storage<br>Optional 2nd floor office and bonus mezzanine            |
| С                   | 4,660    | \$0.70/SF MG | Now       | 200 SF office, 2,800 SF warehouse, 1,000 SF cold storage                                                             |
| 2521 Oceanside Blvd |          |              |           |                                                                                                                      |
| Suite               | Total SF | Lease Rate   | Available | Comments                                                                                                             |
| С                   | 3,650    | \$0.65/SF MG | Now       | 750 SF office (3 private offices, 2 restrooms), 1,900 SF warehouse, 1,000 SF cold storage, 2 dock high loading doors |

### 2521 Oceanside Blvd