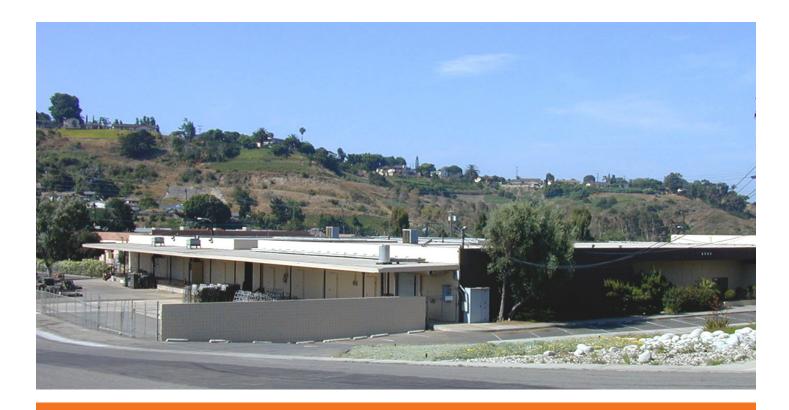

## Cold storage space for lease

Suites available from 3,650 - 8,660 SF

Ample parking

Heavy industrial zone

Dock high truck doors

Grade level truck doors

Easy access to Highway 78 and Interstate 5

### 2511-2521 Oceanside Blvd

| AVAILABLE SPACE     |          |              |           |                                                                                                                      |
|---------------------|----------|--------------|-----------|----------------------------------------------------------------------------------------------------------------------|
| 2511 Oceanside Blvd |          |              |           |                                                                                                                      |
| Suite               | Total SF | Lease Rate   | Available | Comments                                                                                                             |
| В                   | 4,000    | \$0.70/SF MG | Now       | 960 SF office, 1,640 SF warehouse, 2,060 SF cold storage<br>Optional 2nd floor office and bonus mezzanine            |
| С                   | 4,660    | \$0.70/SF MG | Now       | 200 SF office, 2,800 SF warehouse, 1,000 SF cold storage                                                             |
| 2521 Oceanside Blvd |          |              |           |                                                                                                                      |
| Suite               | Total SF | Lease Rate   | Available | Comments                                                                                                             |
| С                   | 3,650    | \$0.65/SF MG | Now       | 750 SF office (3 private offices, 2 restrooms), 1,900 SF warehouse, 1,000 SF cold storage, 2 dock high loading doors |