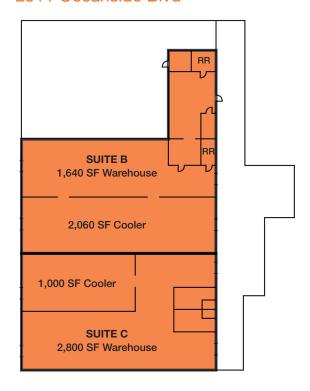

### 2511-2521 Oceanside Blvd

| AVAILABLE SPACE     |          |              |           |                                                                                                                      |
|---------------------|----------|--------------|-----------|----------------------------------------------------------------------------------------------------------------------|
| 2511 Oceanside Blvd |          |              |           |                                                                                                                      |
| Suite               | Total SF | Lease Rate   | Available | Comments                                                                                                             |
| В                   | 4,000    | \$0.70/SF MG | Now       | 960 SF office, 1,640 SF warehouse, 2,060 SF cold storage<br>Optional 2nd floor office and bonus mezzanine            |
| С                   | 4,660    | \$0.70/SF MG | Now       | 200 SF office, 2,800 SF warehouse, 1,000 SF cold storage                                                             |
| 2521 Oceanside Blvd |          |              |           |                                                                                                                      |
| Suite               | Total SF | Lease Rate   | Available | Comments                                                                                                             |
| С                   | 3,650    | \$0.65/SF MG | Now       | 750 SF office (3 private offices, 2 restrooms), 1,900 SF warehouse, 1,000 SF cold storage, 2 dock high loading doors |

### 2511 Oceanside Blvd