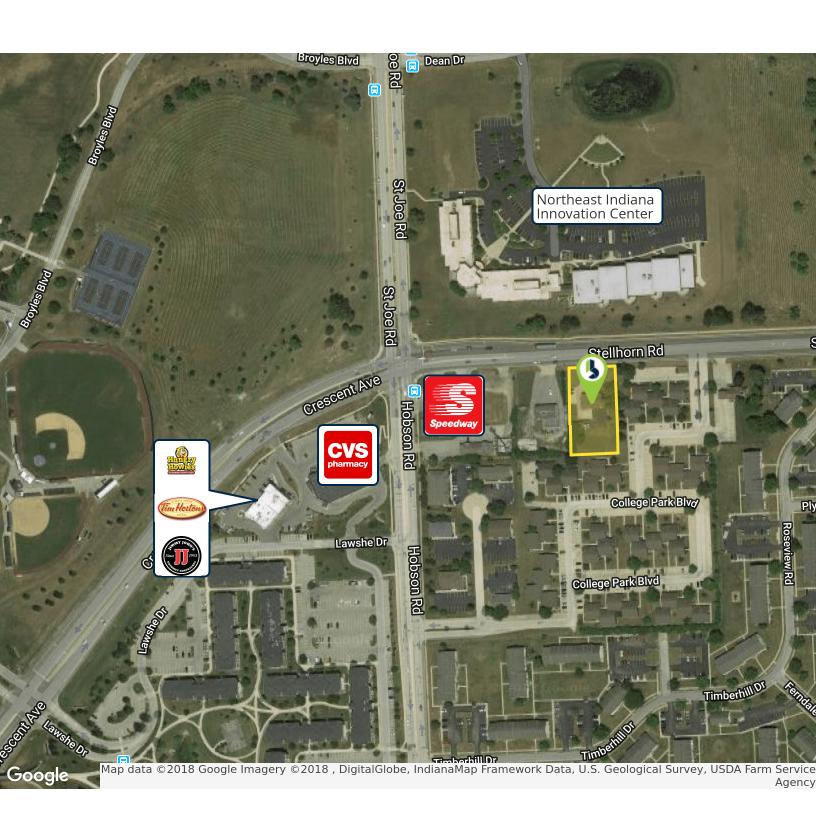

#### **TRANSPORTATION**

Nearest Highway S.R. 930 - Less than 1 Mile Interstate 69 - Less than 5 Miles Fort Wayne International Airport 12.5 Miles

## **TRAFFIC COUNTS**

Stellhorn Rd. 22,200 VPD
Crescent Ave./Hobson Rd. 24,000 VPD
E. Coliseum Blvd./S.R. 930 37,775 VPD