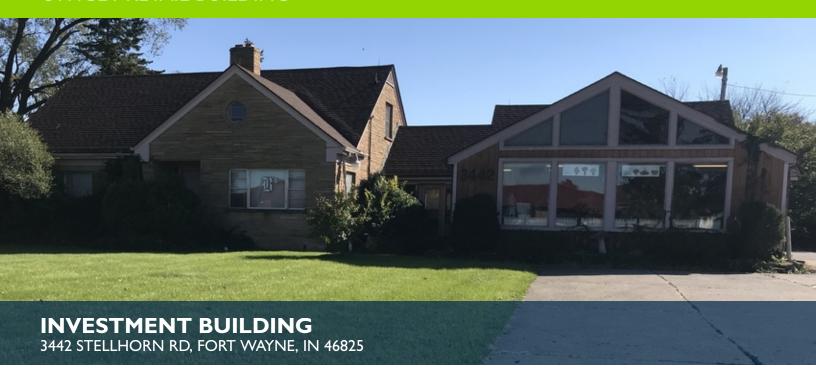

## **PROPERTY HIGHLIGHTS**

- 3,677 SF Total Office/Retail Building
- Office Space 2,825 SF
- Retail Space 852 SF
- Finished basement
- Consisting of 2 buildings, 3 floors
- Zoned C-2
- Excellent visibility from Stellhorn Rd.
- Less than .5 mile from the lighted intersection of Hobson Rd./Crescent Rd./St Joe Rd.

#### **OFFERING SUMMARY**

Lot Size:0.97 AcresBuilding Size:3,677 SFYear Built:1965Price / SF:\$61.19

# 3442 STELLHORN RD, FORT WAYNE, IN 46825 | FOR SALE

## **BUILDING INFORMATION**

**Building Square Feet** 3,667 SF Number of Stories Three (3) Number of Buildings Two (2) Condition Good **Building Class** "C" Year Built 1965 Former Use Office/Retail Signage Pylon