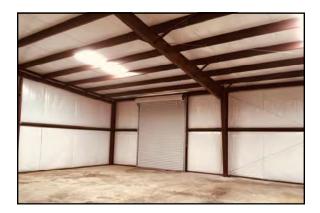

SALE OR LEASE

PROPERTY OVERVIEW 575 Industrial Park Road Roberta, Crawford County, Georgia 31078

| BUILDING<br>INFORMATION:                                 | 7,500± SF Shell "New Construction" |
|----------------------------------------------------------|------------------------------------|
| ACREAGE:                                                 | 1.37± Acres                        |
| CONSTRUCTION:                                            | PreEngineered Metal Construction   |
| ROOF:                                                    | 26 Gauge galvalume PBR roof        |
| YEAR BUILT:                                              | 2020                               |
| FIRE PROTECTION:                                         | Fully sprinkled                    |
| CEILING HEIGHT:                                          | 14'                                |
| TRUCK LOADING:                                           | Two (2) drive-in doors             |
| PARKING:                                                 | Gravel                             |
| UTILITIES:                                               | All utilities serve the site.      |
| ZONED:                                                   | I-G, General Industrial District   |
| SALES PRICE: \$225,000<br>LEASE RATE: \$2,250/MONTH, NNN |                                    |