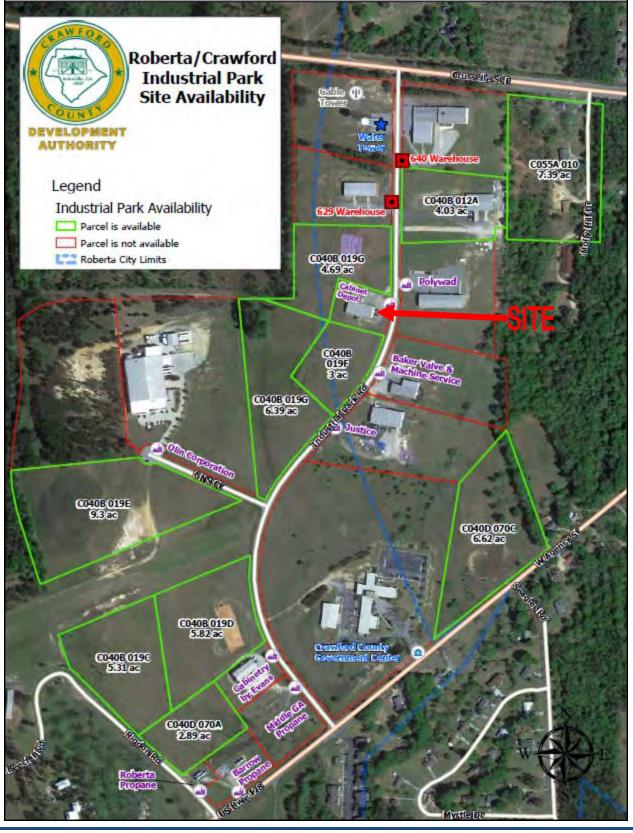

#### INDUSTRIAL PARK MAP

575 Industrial Park Road Roberta, Crawford County, Georgia 31078

ART BARRY III, SIOR 478.746.8171 Office • 478.731.8000 Cell abarry@cbcworldwide.com **CBCMACON.COM** 

5

ART BARRY III, SIOR 478.746.8171 Office • 478.731.8000 Cell abarry@cbcworldwide.com **CBCMACON.COM** 