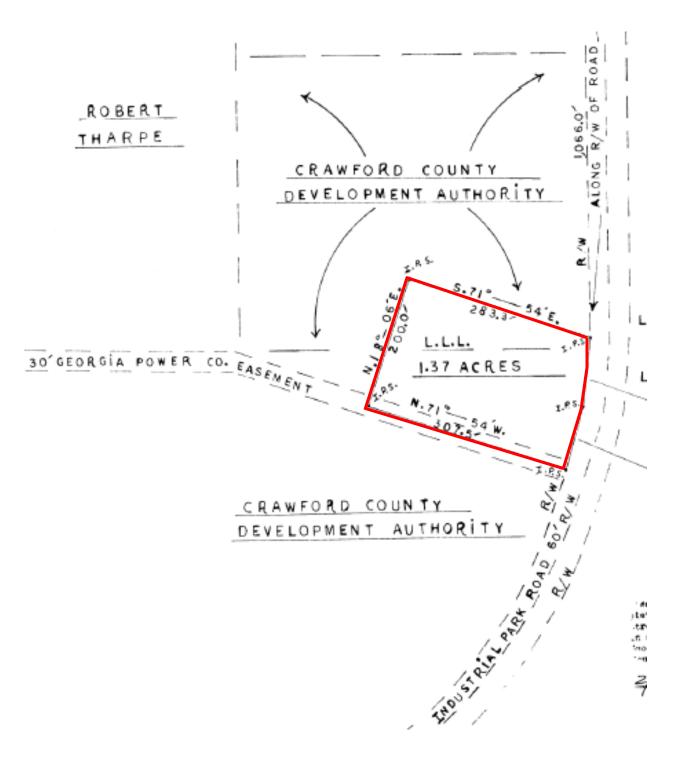

#### **CBCMACON.COM**

PROPERTY SURVEY 575 Industrial Park Road Roberta, Crawford County, Georgia 31078

ART BARRY III, SIOR 478.746.8171 Office • 478.731.8000 Cell abarry@cbcworldwide.com **CBCMACON.COM** 