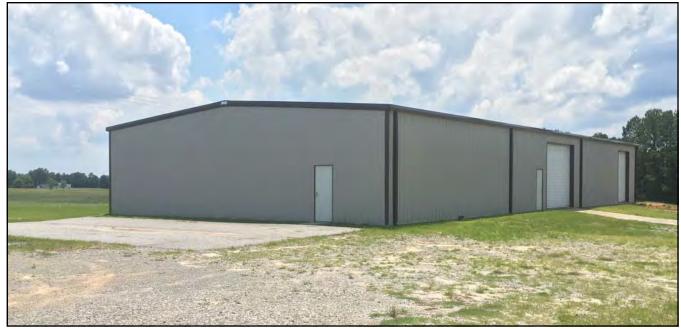

575 Industrial Park Road Roberta, Crawford County, Georgia 31078

# 7,500± SF • 1.37 ACRES WAREHOUSE "NEW CONSTRUCTION"

SALE OR LEASE

PROPERTY OVERVIEW 575 Industrial Park Road Roberta, Crawford County, Georgia 31078

| BUILDING<br>INFORMATION:                                 | 7,500± SF Shell "New Construction" |
|----------------------------------------------------------|------------------------------------|
| ACREAGE:                                                 | 1.37± Acres                        |
| CONSTRUCTION:                                            | PreEngineered Metal Construction   |
| ROOF:                                                    | 26 Gauge galvalume PBR roof        |
| YEAR BUILT:                                              | 2020                               |
| FIRE PROTECTION:                                         | Fully sprinkled                    |
| CEILING HEIGHT:                                          | 14'                                |
| TRUCK LOADING:                                           | Two (2) drive-in doors             |
| PARKING:                                                 | Gravel                             |
| UTILITIES:                                               | All utilities serve the site.      |
| ZONED:                                                   | I-G, General Industrial District   |
| SALES PRICE: \$225,000<br>LEASE RATE: \$2,250/MONTH, NNN |                                    |