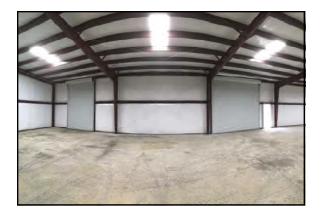

SALE OR LEASE

PROPERTY OVERVIEW 575 Industrial Park Road Roberta, Crawford County, Georgia 31078

| BUILDING<br>INFORMATION:                                 | 7,500± SF Shell "New Construction" |
|----------------------------------------------------------|------------------------------------|
| ACREAGE:                                                 | 1.37± Acres                        |
| CONSTRUCTION:                                            | PreEngineered Metal Construction   |
| ROOF:                                                    | 26 Gauge galvalume PBR roof        |
| YEAR BUILT:                                              | 2020                               |
| FIRE PROTECTION:                                         | Fully sprinkled                    |
| CEILING HEIGHT:                                          | 14'                                |
| TRUCK LOADING:                                           | Two (2) drive-in doors             |
| PARKING:                                                 | Gravel                             |
| UTILITIES:                                               | All utilities serve the site.      |
| ZONED:                                                   | I-G, General Industrial District   |
| SALES PRICE: \$225,000<br>LEASE RATE: \$2,250/MONTH, NNN |                                    |