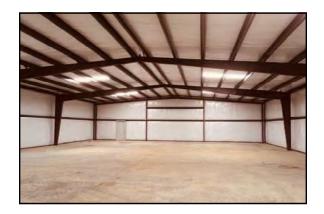

# 7,500± SF • 1.37 ACRES WAREHOUSE "NEW CONSTRUCTION"

SALE OR LEASE

PROPERTY OVERVIEW 575 Industrial Park Road Roberta, Crawford County, Georgia 31078

| BUILDING<br>INFORMATION:                                 | 7,500± SF Shell "New Construction" |
|----------------------------------------------------------|------------------------------------|
| ACREAGE:                                                 | 1.37± Acres                        |
| CONSTRUCTION:                                            | PreEngineered Metal Construction   |
| ROOF:                                                    | 26 Gauge galvalume PBR roof        |
| YEAR BUILT:                                              | 2020                               |
| FIRE PROTECTION:                                         | Fully sprinkled                    |
| CEILING HEIGHT:                                          | 14'                                |
| TRUCK LOADING:                                           | Two (2) drive-in doors             |
| PARKING:                                                 | Gravel                             |
| UTILITIES:                                               | All utilities serve the site.      |
| ZONED:                                                   | I-G, General Industrial District   |
| SALES PRICE: \$225,000<br>LEASE RATE: \$2,250/MONTH, NNN |                                    |