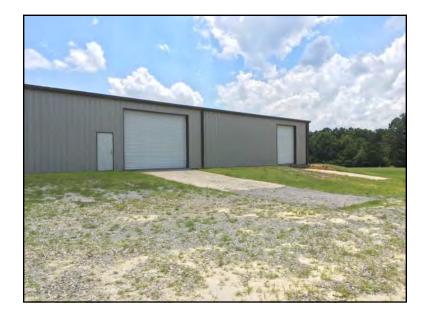

# 7,500± SF • 1.37 ACRES WAREHOUSE "NEW CONSTRUCTION"

SALE OR LEASE

PROPERTY OVERVIEW 575 Industrial Park Road Roberta, Crawford County, Georgia 31078

| BUILDING<br>INFORMATION:                                 | 7,500± SF Shell "New Construction" |
|----------------------------------------------------------|------------------------------------|
| ACREAGE:                                                 | 1.37± Acres                        |
| CONSTRUCTION:                                            | PreEngineered Metal Construction   |
| ROOF:                                                    | 26 Gauge galvalume PBR roof        |
| YEAR BUILT:                                              | 2020                               |
| FIRE PROTECTION:                                         | Fully sprinkled                    |
| CEILING HEIGHT:                                          | 14'                                |
| TRUCK LOADING:                                           | Two (2) drive-in doors             |
| PARKING:                                                 | Gravel                             |
| UTILITIES:                                               | All utilities serve the site.      |
| ZONED:                                                   | I-G, General Industrial District   |
| SALES PRICE: \$225,000<br>LEASE RATE: \$2,250/MONTH, NNN |                                    |