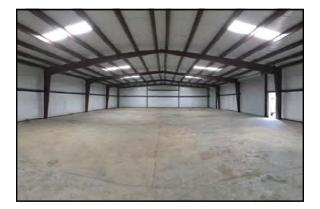

SALE OR LEASE

PROPERTY OVERVIEW 575 Industrial Park Road Roberta, Crawford County, Georgia 31078

| BUILDING<br>INFORMATION:                                 | 7,500± SF Shell "New Construction" |
|----------------------------------------------------------|------------------------------------|
| ACREAGE:                                                 | 1.37± Acres                        |
| CONSTRUCTION:                                            | PreEngineered Metal Construction   |
| ROOF:                                                    | 26 Gauge galvalume PBR roof        |
| YEAR BUILT:                                              | 2020                               |
| FIRE PROTECTION:                                         | Fully sprinkled                    |
| CEILING HEIGHT:                                          | 14'                                |
| TRUCK LOADING:                                           | Two (2) drive-in doors             |
| PARKING:                                                 | Gravel                             |
| UTILITIES:                                               | All utilities serve the site.      |
| ZONED:                                                   | I-G, General Industrial District   |
| SALES PRICE: \$225,000<br>LEASE RATE: \$2,250/MONTH, NNN |                                    |