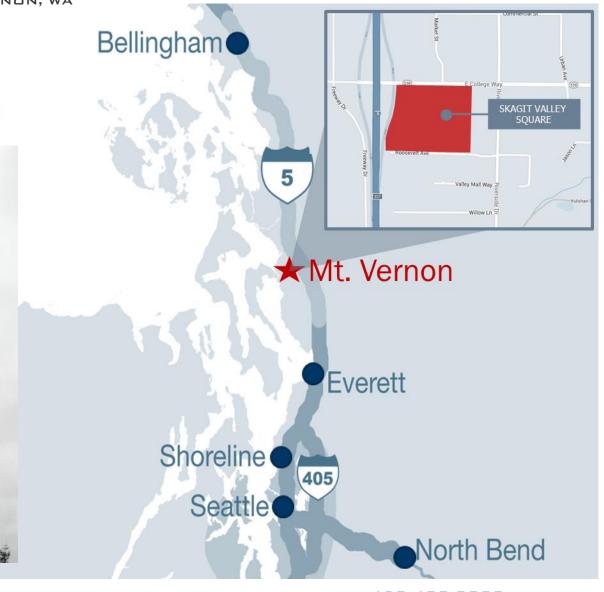

### 5,401 SF AVAILABLE!

ERNIE VELTON | ERNIEV@JSHPROPERTIES.COM Rob Knowles Jr. | robk@jshproperties.com

425.455.0500 www.jshproperties.com

100-300 E COLLEGE WAY, MOUNT VERNON, WA

- 35 Miles to Bellingham
- 26 Miles to Everett •

DOLLAR TREE

1 Hour Drive to Seattle •