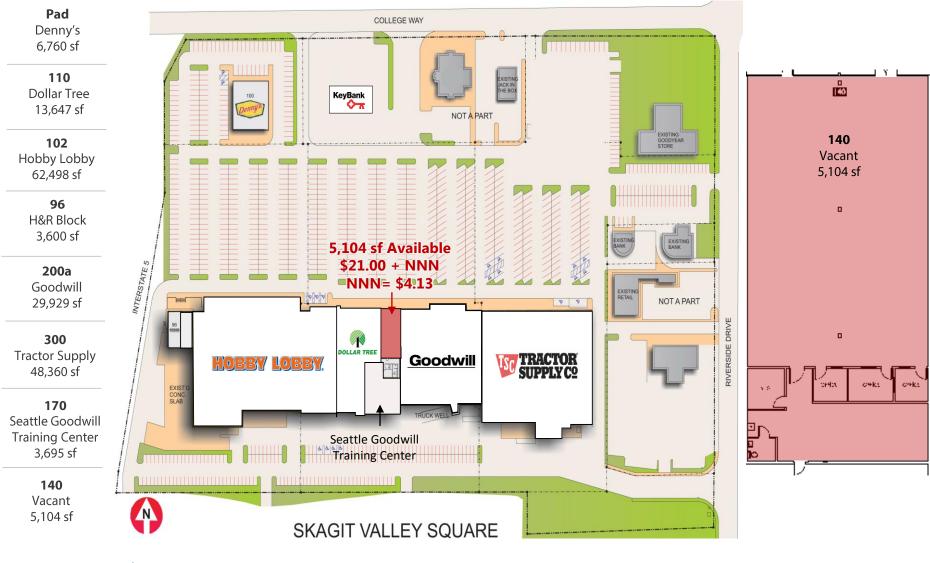

Rate- \$21.00psf/yr + NNN

**NNN**- \$4.13

### 5,401 SF AVAILABLE!

ERNIE VELTON | ERNIEV@JSHPROPERTIES.COM Rob Knowles Jr. | robk@jshproperties.com

425.455.0500 www.jshproperties.com

100-300 E COLLEGE WAY, MOUNT VERNON, WA

- 35 Miles to Bellingham
- 26 Miles to Everett •