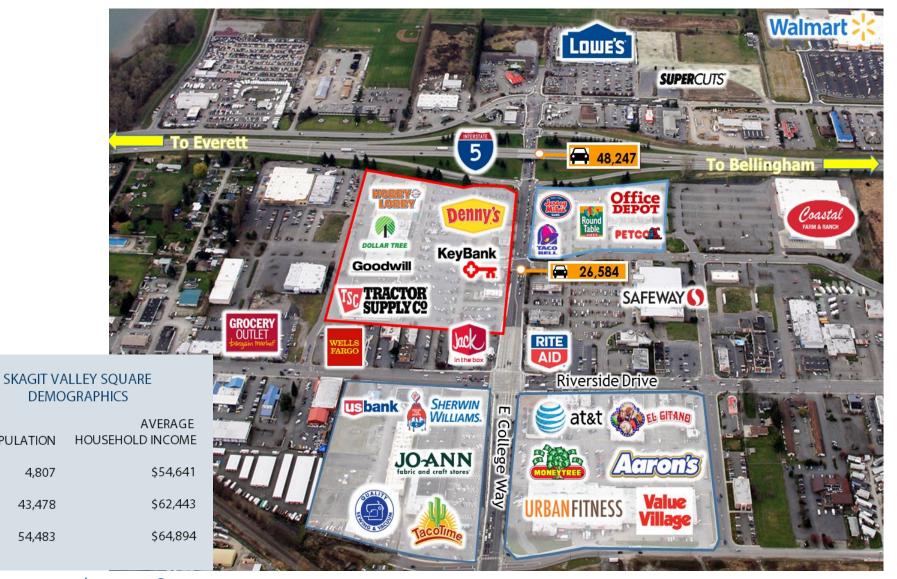

#### **PROPERTY HIGHLIGHTS**

**Outstanding Location**–SE corner of I-5 and College Way.

**High Traffic Count**– with 48,247 cars daily on I-5 and 20,300 cars daily on College Way.

**High parking ratio**– 4/1,000 SF parking; 693 spaces.

#### FOR LEASE

ERNIE VELTON | ERNIEV@JSHPROPERTIES.COM ROB KNOWLES JR. | ROBK@JSHPROPERTIES.COM

POPULATION

4,807

43,478

54,483

1 Mile

3 Mile

5Mile

JSH PROPERTIES, INC.

425.455.0500 WWW.JSHPROPERTIES.COM

100-300 E COLLEGE WAY, MOUNT VERNON, WA

ERNIE VELTON | ERNIEV@JSHPROPERTIES.COM Rob Knowles Jr. | Robk@Jshproperties.com

📩 JSH PROPERTIES, INC.