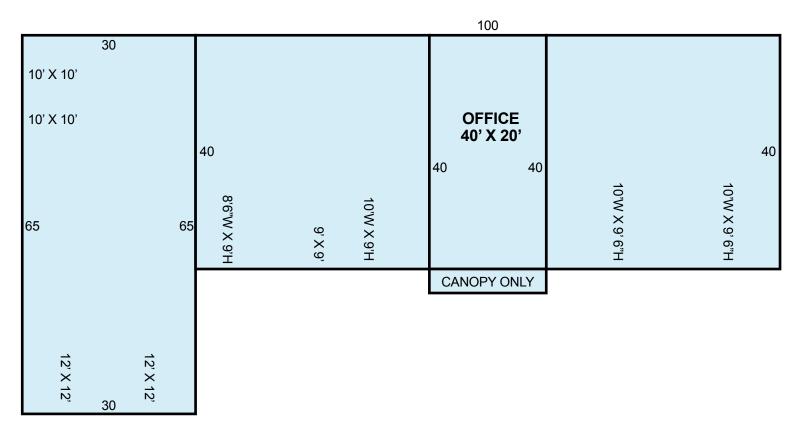

### **Floor Plan and Door Sizes**

#### **PROPERTY DETAILS**

- 9 Overhead Doors, with 8 Service Bays, see Floor Plan for Door Sizes.
- 800sf Dedicated to Waiting Room, Restroom, & Office, plus a Shop Restroom and Breakroom, All With Heat & A.C.
- All Service Bays are Heated, and 6 of the 8 Service Bays Have A. C.
- 4,000sf Orignal Building Constructed in 1996 with 11' Ceilings - 1,960sf High-Bay Addition in 2016.
- For Sale \$469,000 or \$78.82/sf.
- For Lease \$3,300/month, \$6.66/sf, NNN Tenant Pays All Property Operating Expenses.
- 2019 Property Taxes are \$6,312. Land Size .55 Acres.