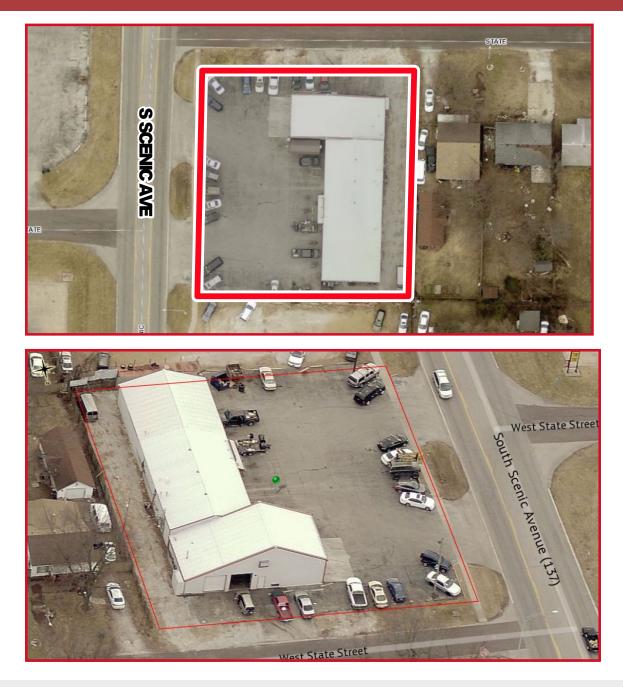

# REECE 5,950 S.F. AUTO REPAIR FACILITY FOR SALE OR LEASE

## 706 S Scenic, Springfield MO 65802