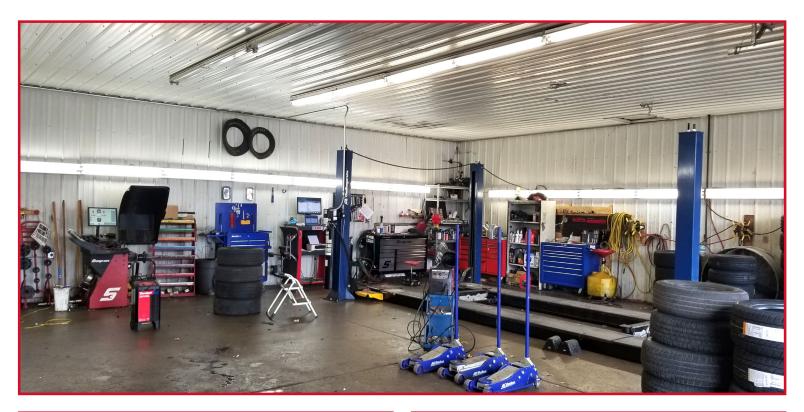

#### **PROPERTY DETAILS**

- 9 Overhead Doors, with 8 Service Bays, see Floor Plan for Door Sizes.
- 800sf Dedicated to Waiting Room, Restroom, & Office, plus a Shop Restroom and Breakroom, All With Heat & A.C.
- All Service Bays are Heated, and 6 of the 8 Service Bays Have A. C.
- 4,000sf Orignal Building Constructed in 1996 with 11' Ceilings - 1,960sf High-Bay Addition in 2016.
- For Sale \$469,000 or \$78.82/sf.
- For Lease \$3,300/month, \$6.66/sf, NNN Tenant Pays All Property Operating Expenses.
- 2019 Property Taxes are \$6,312. Land Size .55 Acres.