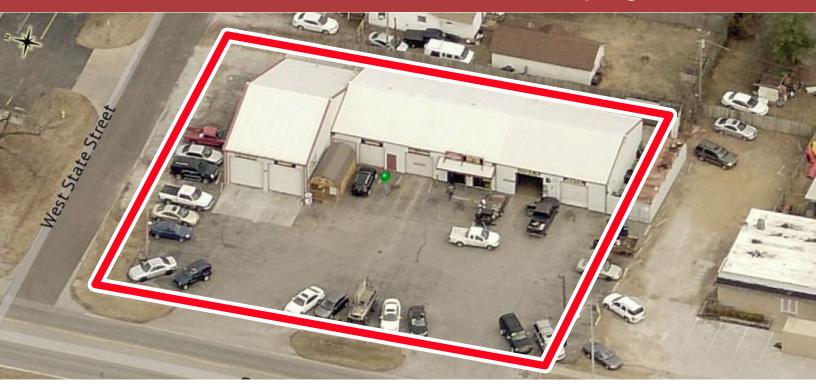

# R E E C E 5,950 S.F. AUTO REPAIR FACILITY FOR SALE OR LEASE

### 706 S Scenic, Springfield MO 65802

#### **PROPERTY DETAILS**

- 9 Overhead Doors, with 8 Service Bays, see Floor Plan for Door Sizes.
- 800sf Dedicated to Waiting Room, Restroom, & Office, plus a Shop Restroom and Breakroom, All With Heat & A.C.
- All Service Bays are Heated, and 6 of the 8 Service Bays Have A. C.
- 4,000sf Orignal Building Constructed in 1996 with 11' Ceilings - 1,960sf High-Bay Addition in 2016.
- For Sale \$469,000 or \$78.82/sf.
- For Lease \$3,300/month, \$6.66/sf, NNN Tenant Pays All Property Operating Expenses.
- 2019 Property Taxes are \$6,312. Land Size .55 Acres.