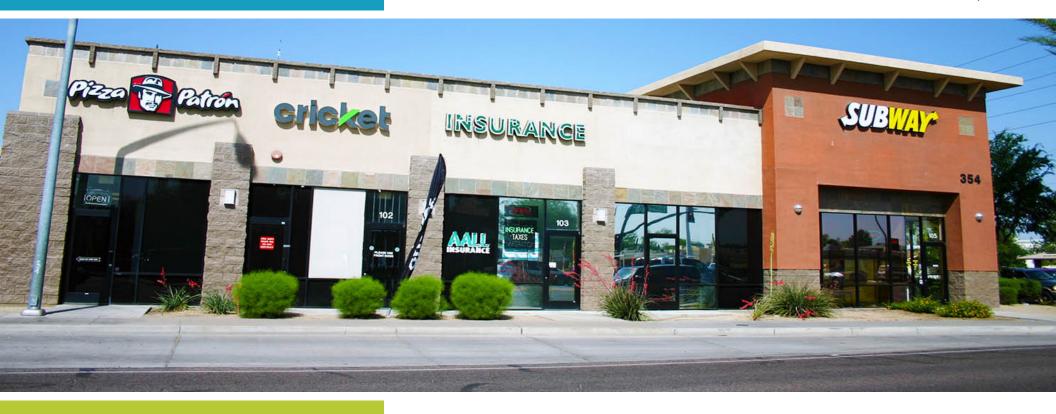

## 354 N Country Club Dr

Mesa, AZ

### **FEATURES**

Two suites available with 977 SF and 1,200 SF; can combine suites to 2,177 SF

Excellent visibility at a busy intersection, over 50,000 cars per day

Dense residential population with over 62,000 households within a three mile radius

# 354 N Country Club Dr

| AVAILABILITIES |                           |             |  |  |
|----------------|---------------------------|-------------|--|--|
| Suite          | Tenants                   | Square Feet |  |  |
| 101            | Pizza Partron             | 1,000 SF    |  |  |
| 102            | MCSO-Cricket Wireless     | 964 SF      |  |  |
| 103            | AAL Insurance (Available) | 997 SF      |  |  |
| 104            | Available                 | 1,200 SF    |  |  |
| 105            | Subway                    | 1,650 SF    |  |  |