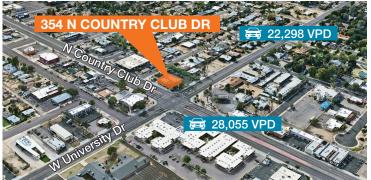

### **FEATURES**

Two suites available with 977 SF and 1,200 SF; can combine suites to 2,177 SF

Excellent visibility at a busy intersection, over 50,000 cars per day

Dense residential population with over 62,000 households within a three mile radius