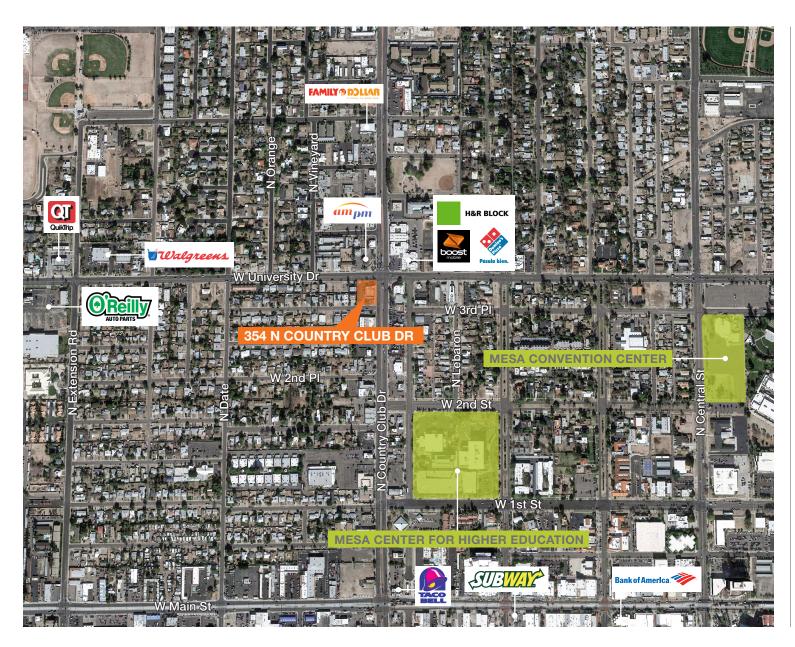

### **FEATURES**

Two suites available with 977 SF and 1,200 SF; can combine suites to 2,177 SF

Excellent visibility at a busy intersection, over 50,000 cars per day

Dense residential population with over 62,000 households within a three mile radius