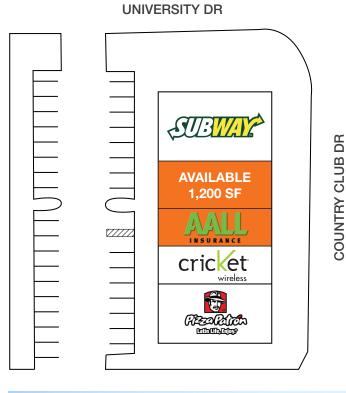

### **FEATURES**

Two suites available with 977 SF and 1,200 SF; can combine suites to 2,177 SF

Excellent visibility at a busy intersection, over 50,000 cars per day

Dense residential population with over 62,000 households within a three mile radius

# 354 N Country Club Dr

| AVAILABILITIES |                           |             |  |  |
|----------------|---------------------------|-------------|--|--|
| Suite          | Tenants                   | Square Feet |  |  |
| 101            | Pizza Partron             | 1,000 SF    |  |  |
| 102            | MCSO-Cricket Wireless     | 964 SF      |  |  |
| 103            | AAL Insurance (Available) | 997 SF      |  |  |
| 104            | Available                 | 1,200 SF    |  |  |
| 105            | Subway                    | 1,650 SF    |  |  |