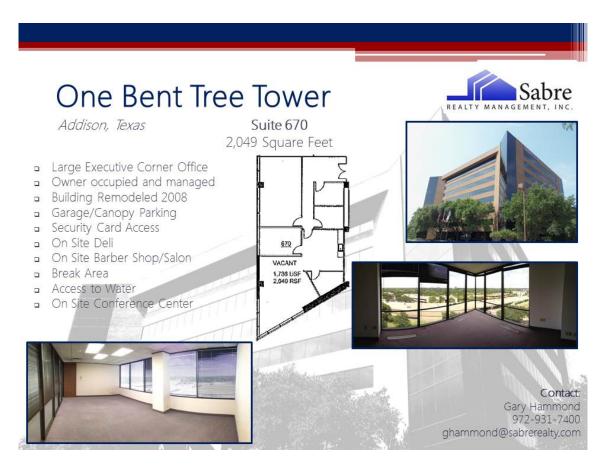

Suite: 280 | Floor 2

**Suite: 520 | Floor 5** 

Suite: 630 | Floor 6

Suite: 670 | Floor 6

**Suite: 705 | Floor 7** 

**Suite: 285 | Floor 2** 

561 SF | Call for Rates