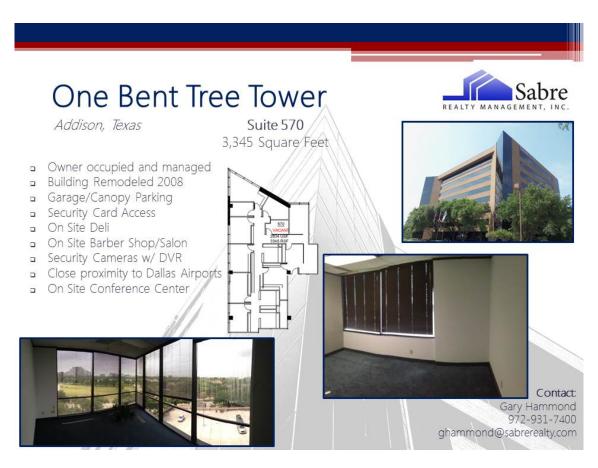

## Suite: 145 | Conference Room | Floor 1

**Suite: 250 | Floor 2** 

**Suite: 325 | Floor 3** 

**Suite: 570 | Floor 5** 

Suite: 645 | Floor 6

**Suite: 750 | Floor 7** 