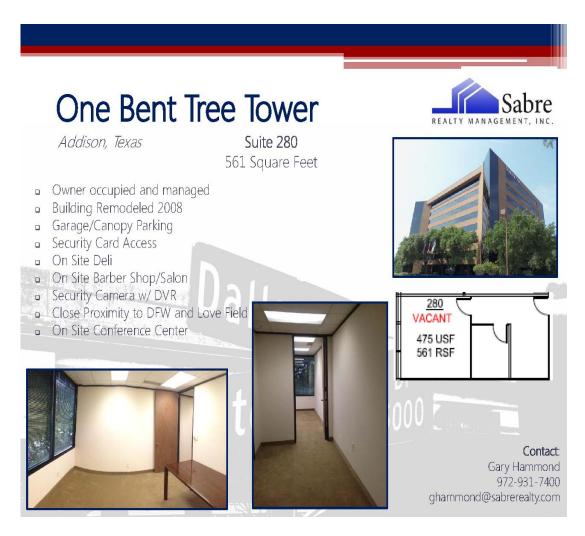

Suite: 280 | Floor 2

**Suite: 520 | Floor 5** 

Suite: 630 | Floor 6

Suite: 670 | Floor 6

**Suite: 705 | Floor 7** 

**Suite: 285 | Floor 2** 

561 SF | Call for Rates

## One Bent Tree Tower

561 Square Feet

Suite 285

Addison, Texas

Owner occupied and managed

- Building Remodeled 2008
- Garage/Canopy Parking
- Security Card Access
- On Site Deli
- On Site Barber Shop/Salon
- Security Camera w/ DVR
- Close Proximity to DFW airport
- On Site Conference Center

285 AVAILABLE 475 USF 561 RSF

Contact: Gary Hammond 972-931-7400 ghammond@sabrerealty.com