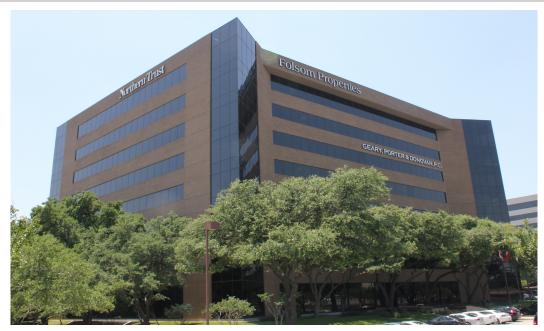

## Bent Tree Tower 16475 Dallas Parkway, Addison, TX 75001

## **Multi-Tenant For Lease**

Total SF: 165,078

Min Contiguous SF: 560 Max Contiguous SF: 12,000

**Call for Rates** 

- Newly Remodeled
- 8 Stories
- Ample Parking Canopy & Garage Available
- On Site Conference room with Wi-Fi
- On Site Deli
- Quality Finish Out
- Owner Managed and Occupied
- Cardkey Security for After-Hours Access
- Twenty minutes to DFW Airport and Dallas Love Field
- Security Cameras w/ DVR
- Close to Dallas N. Tollway, LBJ Fwy (I-635) and George Bush Turnpike (190).