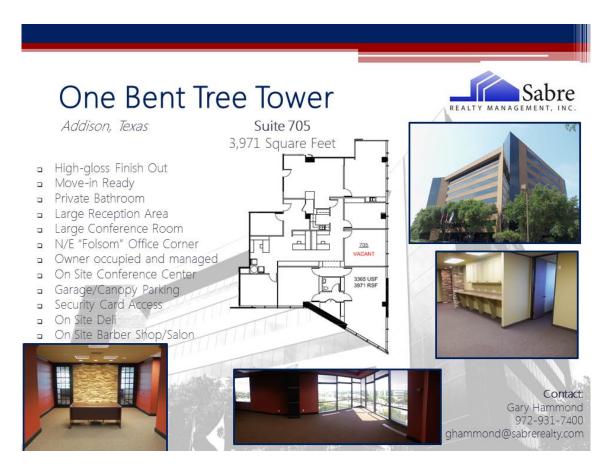

Suite: 280 | Floor 2

**Suite: 520 | Floor 5** 

Suite: 630 | Floor 6

Suite: 670 | Floor 6

**Suite: 705 | Floor 7** 

**Suite: 285 | Floor 2** 

561 SF | Call for Rates