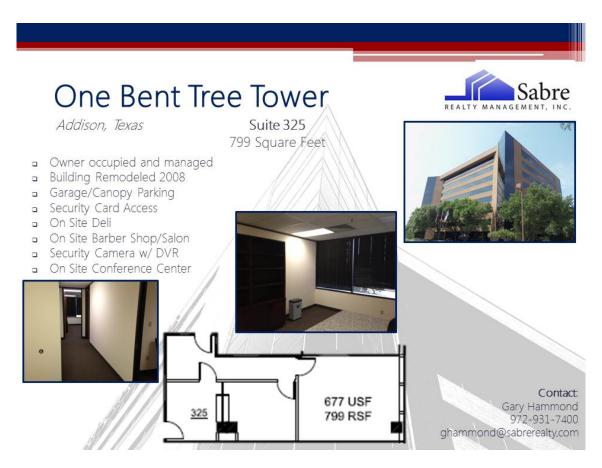

## Suite: 145 | Conference Room | Floor 1

**Suite: 250 | Floor 2** 

**Suite: 325 | Floor 3** 

**Suite: 570 | Floor 5** 

Suite: 645 | Floor 6

**Suite: 750 | Floor 7** 