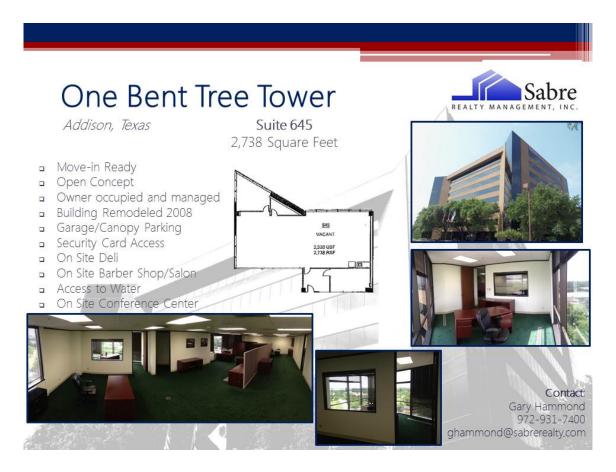

## Suite: 145 | Conference Room | Floor 1

**Suite: 250 | Floor 2** 

**Suite: 325 | Floor 3** 

**Suite: 570 | Floor 5** 

Suite: 645 | Floor 6

**Suite: 750 | Floor 7** 