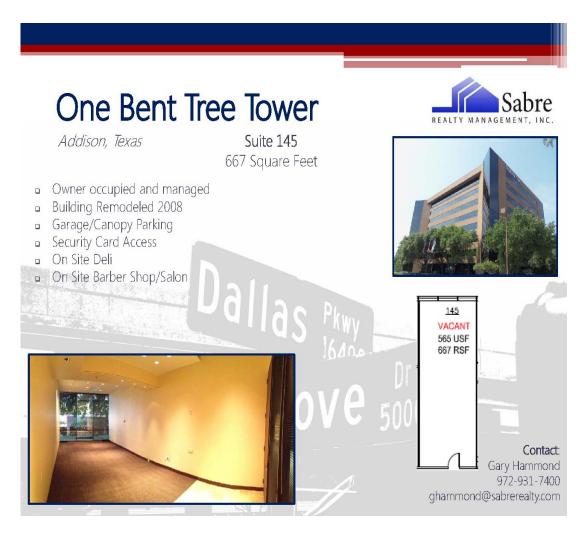

## Suite: 145 | Conference Room | Floor 1

**Suite: 250 | Floor 2** 

**Suite: 325 | Floor 3** 

**Suite: 570 | Floor 5** 

Suite: 645 | Floor 6

**Suite: 750 | Floor 7** 