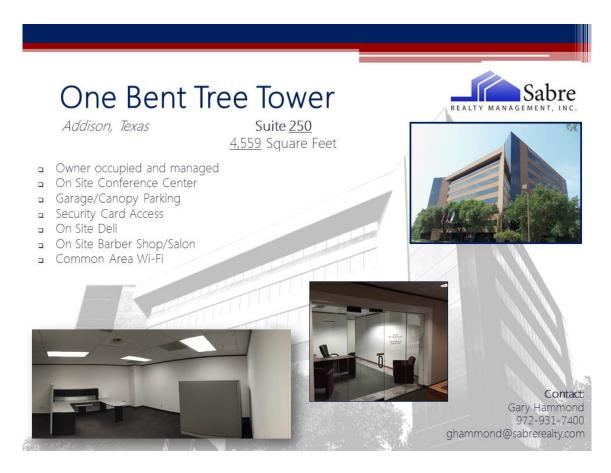

## Suite: 145 | Conference Room | Floor 1

**Suite: 250 | Floor 2** 

**Suite: 325 | Floor 3** 

**Suite: 570 | Floor 5** 

Suite: 645 | Floor 6

**Suite: 750 | Floor 7** 