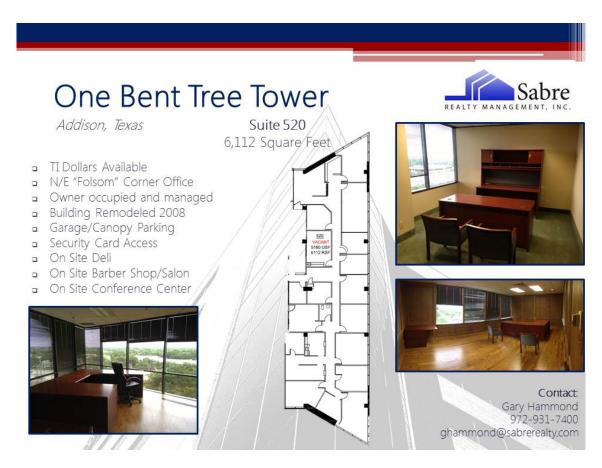

Suite: 280 | Floor 2

**Suite: 520 | Floor 5** 

Suite: 630 | Floor 6

Suite: 670 | Floor 6

**Suite: 705 | Floor 7** 

**Suite: 285 | Floor 2** 

561 SF | Call for Rates