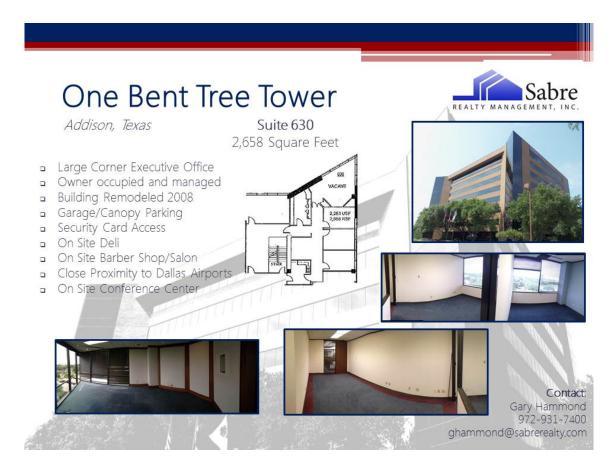

Suite: 280 | Floor 2

**Suite: 520 | Floor 5** 

Suite: 630 | Floor 6

Suite: 670 | Floor 6

**Suite: 705 | Floor 7** 

**Suite: 285 | Floor 2** 

561 SF | Call for Rates