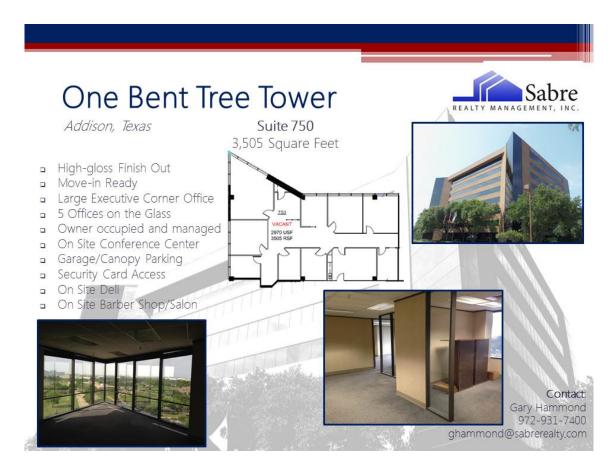

## Suite: 145 | Conference Room | Floor 1

**Suite: 250 | Floor 2** 

**Suite: 325 | Floor 3** 

**Suite: 570 | Floor 5** 

Suite: 645 | Floor 6

**Suite: 750 | Floor 7** 