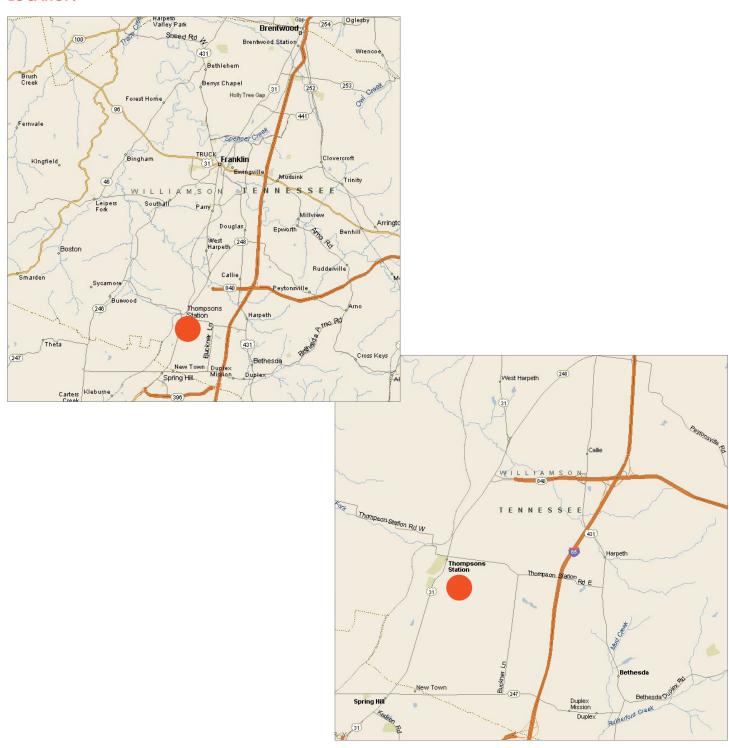

ENT LAND REDEVELOPMENT OPPORTUNITY

118.83+ ACRES



Asking Price \$7,425,000

# 4738 COLUMBIA PIKE (US HWY 31), THOMPSON'S STATION, TN 37179

### **PROPERTY FEATURES**

- 118.83<u>+</u> Acres
- Zoned D-3, High Density Residential 3 units/acre
- 25+ miles south of Nashville with excellent access to 1-65
- 2.5+ miles South of Mars Plant
- 5.8± miles North of GM Spring Hill Manufacturing Plant
- 16± miles South of Cool Springs Galleria
- Fronts 2 Roads Columbia Pike and Thompson's Station Road E
- Excellent Development Opportunity Near One of the Fastest Growing Cities in the U.S.



For more information, please contact:

MATTHEW D. MESSIER, SIOR, CCIM Principal 407.540.7718 matt.messier@foundrycommercial.com

# EXCELLENT LAND REDEVELOPMENT OPPORTUNITY

### 118.83+ ACRES

#### **LOCATION**





# EXCELLENT LAND REDEVELOPMENT OPPORTUNITY

118.83+ ACRES

#### **AERIAL & PROPERTY OUTLINE**



For more information, please contact:

MATTHEW D. MESSIER, SIOR, CCIM Principal 407.540.7718 matt.messier@foundrycommercial.com