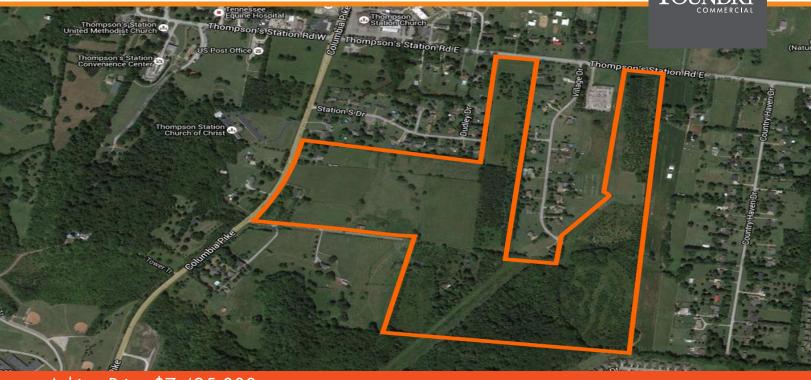

### EXCELLENT LAND REDEVELOPMENT OPPORTUNITY

118.83+ ACRES

Asking Price \$7,425,000

# 4738 COLUMBIA PIKE (US HWY 31), THOMPSON'S STATION, TN 37179

### **PROPERTY FEATURES**

- 118.83<u>+</u> Acres
- Zoned D-3, High Density Residential 3 units/acre
- 25+ miles south of Nashville with excellent access to 1-65
- 2.5+ miles South of Mars Plant
- 5.8± miles North of GM Spring Hill Manufacturing Plant
- 16± miles South of Cool Springs Galleria
- Fronts 2 Roads Columbia Pike and Thompson's Station Road E
- Excellent Development Opportunity Near One of the Fastest Growing Cities in the U.S.

#### **AERIAL & PROPERTY OUTLINE**

For more information, please contact:

MATTHEW D. MESSIER, SIOR, CCIM Principal 407.540.7718 matt.messier@foundrycommercial.com