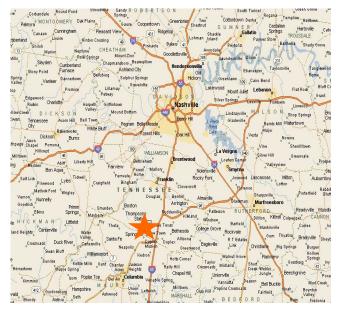

### EXCELLENT LAND REDEVELOPMENT OPPORTUNITY

118.83+ ACRES



Asking Price \$7,425,000

# 4738 COLUMBIA PIKE (US HWY 31), THOMPSON'S STATION, TN 37179

### **PROPERTY FEATURES**

- 118.83<u>+</u> Acres
- Zoned D-3, High Density Residential 3 units/acre
- 25+ miles south of Nashville with excellent access to 1-65
- 2.5+ miles South of Mars Plant
- 5.8± miles North of GM Spring Hill Manufacturing Plant
- 16± miles South of Cool Springs Galleria
- Fronts 2 Roads Columbia Pike and Thompson's Station Road E
- Excellent Development Opportunity Near One of the Fastest Growing Cities in the U.S.



For more information, please contact:

MATTHEW D. MESSIER, SIOR, CCIM Principal 407.540.7718 matt.messier@foundrycommercial.com

# EXCELLENT LAND REDEVELOPMENT OPPORTUNITY

### 118.83+ ACRES

#### **LOCATION**





# EXCELLENT LAND REDEVELOPMENT OPPORTUNITY

118.83+ ACRES

#### **AERIAL & PROPERTY OUTLINE**



For more information, please contact:

MATTHEW D. MESSIER, SIOR, CCIM Principal 407.540.7718 matt.messier@foundrycommercial.com