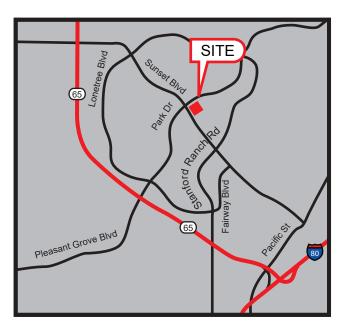

## SUNSET PARK SHOPPING CENTER 2205 - 2221 SUNSET BLVD ROCKLIN, CA

### COMMENTS:

Center is visible to more than 61,000 cars at the intersection per day. Strong daytime populations for mixed use, service, food and retail tenants. Surrounded by some of Placer County's more affluent neighborhoods. Benefits from strong demographics.

| DEMOGRAPHICS:                                           | 1 Mile              | 3 Mile              | 5 Mile               |  |
|---------------------------------------------------------|---------------------|---------------------|----------------------|--|
| 2018 Total Population (est):<br>2018 Average HH Income: | 20,464<br>\$108.346 | 83,951<br>\$117.401 | 193,155<br>\$110,388 |  |
| Traffic Count @ Sunset Blvd & Park Dr: 61,183           |                     |                     |                      |  |