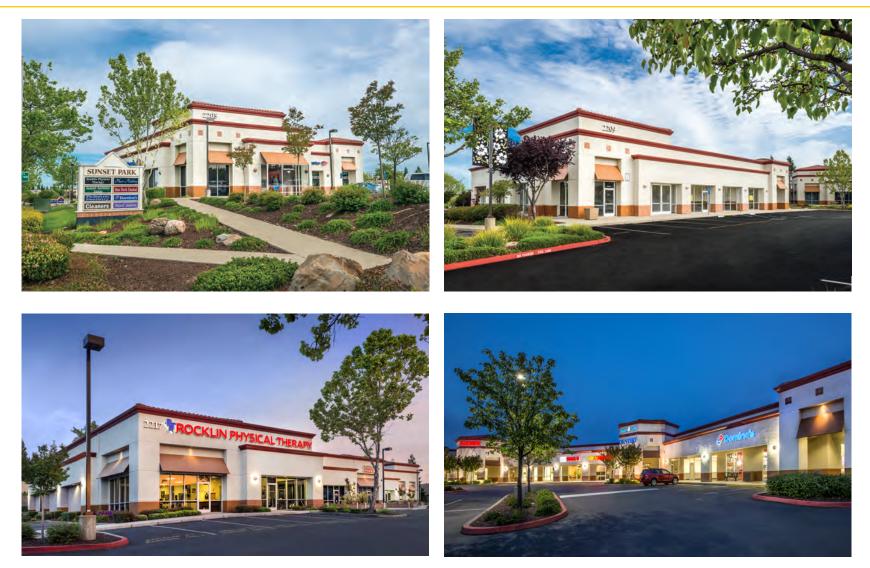

## MAJOR REMODEL COMPLETED

**EXCLUSIVELY REPRESENTED BY:** 

**Chase Burke** 

Andy Jonsson DRE: #02076108 andy@romecre.com 916-813-8409

### **FEATURES**:

- Attractive lease rates
- Tenants in the center include Bank of America and Domino's Pizza
- Corner of Sunset Blvd and Park Drive
- Abundant on-site parking
- Located in the Stanford Ranch community
- 2221 Suite 119 is a 2nd Generation Dental suite and is built out with valuable tenant improvements