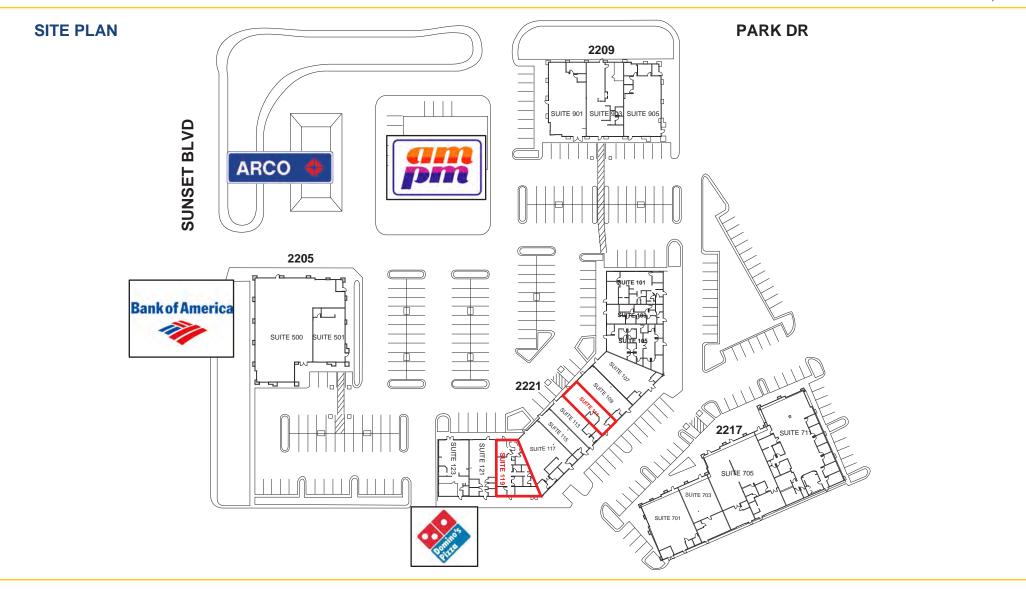

### **FEATURES**:

- Attractive lease rates
- Tenants in the center include Bank of America and Domino's Pizza
- Corner of Sunset Blvd and Park Drive
- Abundant on-site parking
- Located in the Stanford Ranch community
- 2221 Suite 119 is a 2nd Generation Dental suite and is built out with valuable tenant improvements

#### 2221 Sunset Blvd

| Suite 111  | 1,091 SF | \$1,844.00 (\$1.69 PSF, NNN) |
|------------|----------|------------------------------|
| Suite 119* | 1,576 SF | \$3,073.00 (\$1.95 PSF, NNN) |

NNN costs are approximately \$0.52 PSF. \*2nd generation Dental suite.

#### 2221 SUNSET BLVD

\*2nd gen Dental suite