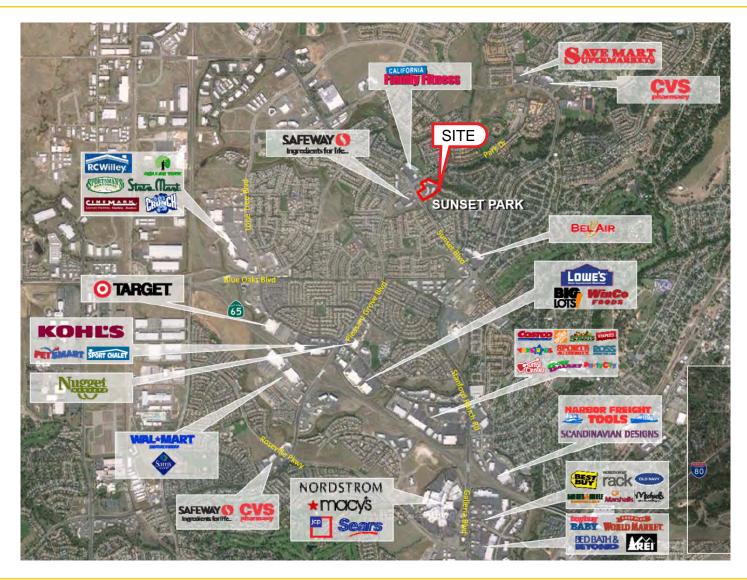

### **FEATURES**:

- Attractive lease rates
- Tenants in the center include Bank of America and Domino's Pizza
- Corner of Sunset Blvd and Park Drive
- Abundant on-site parking
- Located in the Stanford Ranch community
- 2221 Suite 119 is a 2nd Generation Dental suite and is built out with valuable tenant improvements

### COMMENTS:

Center is visible to more than 61,000 cars at the intersection per day. Strong daytime populations for mixed use, service, food and retail tenants. Surrounded by some of Placer County's more affluent neighborhoods. Benefits from strong demographics.