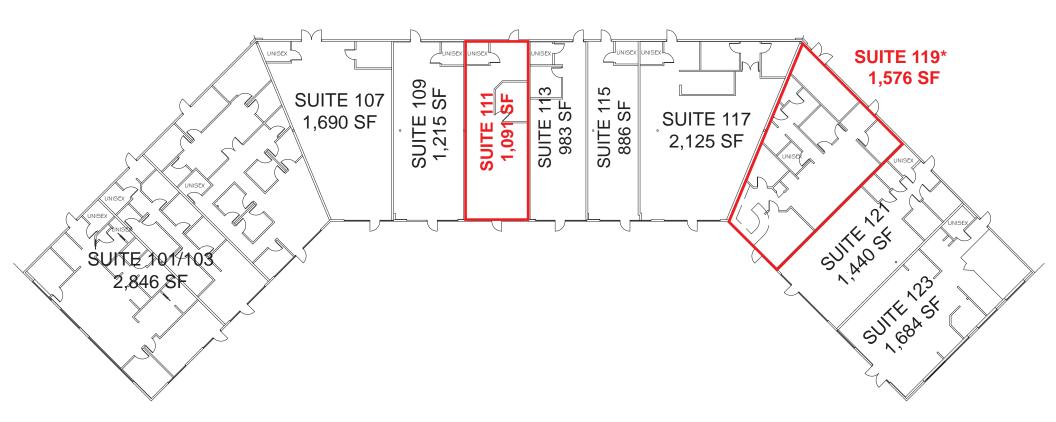

#### 2221 Sunset Blvd

| Suite 111  | 1,091 SF | \$1,844.00 (\$1.69 PSF, NNN) |
|------------|----------|------------------------------|
| Suite 119* | 1,576 SF | \$3,073.00 (\$1.95 PSF, NNN) |

NNN costs are approximately \$0.52 PSF. \*2nd generation Dental suite.

#### 2221 SUNSET BLVD

\*2nd gen Dental suite