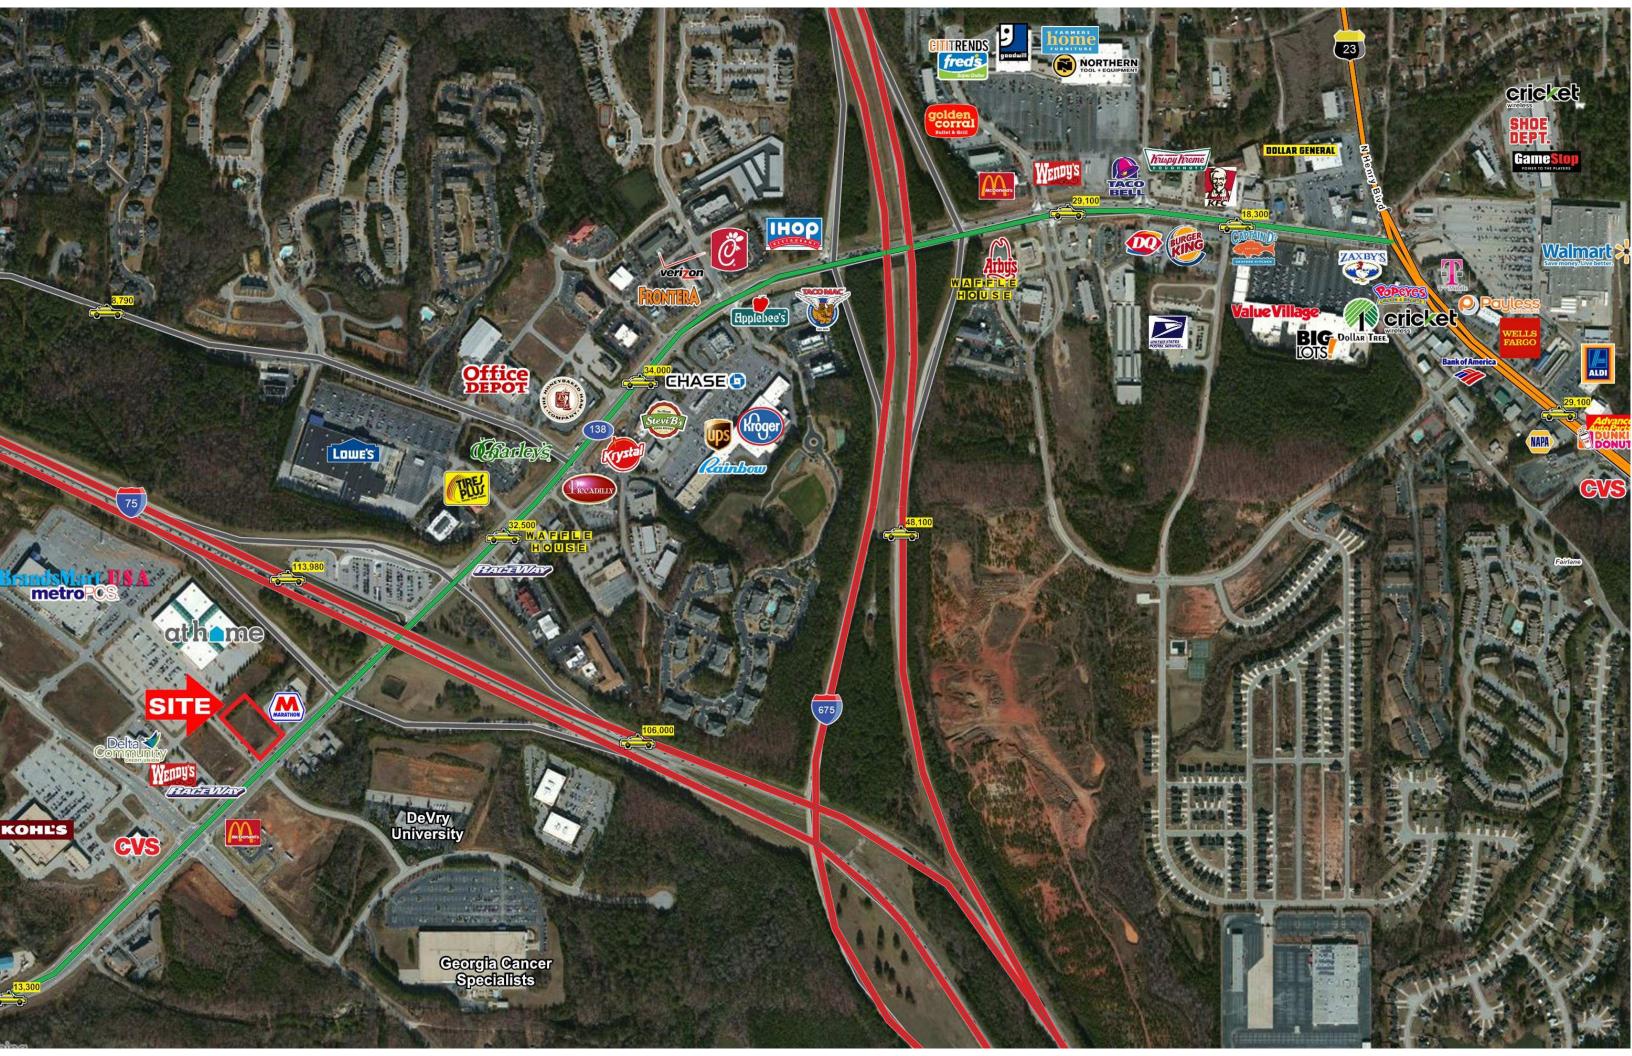

## RETAIL SPACE AVAILABLE

- 6,714 Retail / Medical Center with Excellent Visibility
- Strong Traffic Counts and Well Positioned in Retail Corridor
- Easy Access via Multiple Points of Ingress / Egress.
- Outparcel to Brandsmart & At Home.
- Situated ¼ mile to I-75 and a short drive to Hartsfield-Jackson International Airport

## SPACE AVAILABLE SR 138 AND MT. ZION PARKWAY STOCKBRIDGE, GA

+/- 1,800-6,700 sf Available

For More Information, Contact:

Steven Bodner 678-322-1187 sbodner@trilogygroup.net