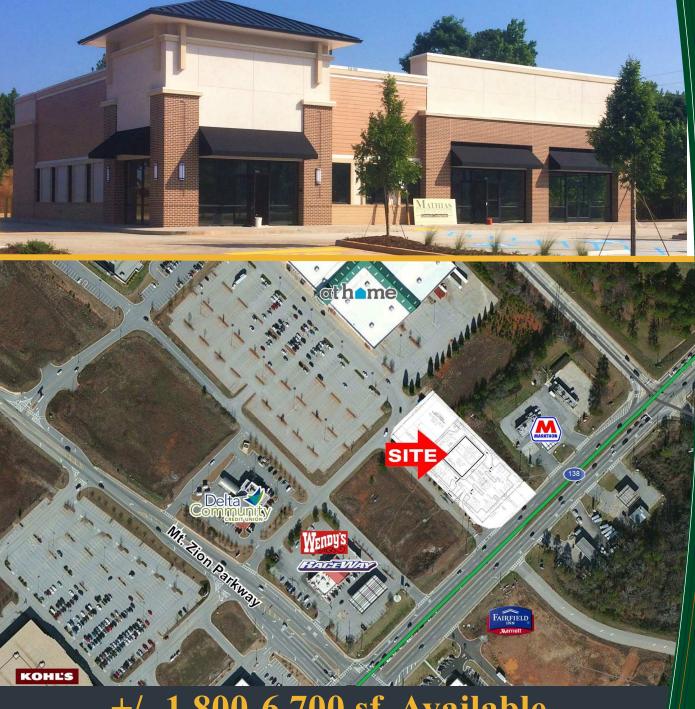

## RETAIL SPACE AVAILABLE

- 6,714 Retail / Medical Center with Excellent Visibility
- Strong Traffic Counts and Well Positioned in Retail Corridor
- Easy Access via Multiple Points of Ingress / Egress.
- Outparcel to Brandsmart & At Home.
- Situated ¼ mile to I-75 and a short drive to Hartsfield-Jackson International Airport

## SPACE AVAILABLE SR 138 AND MT. ZION PARKWAY STOCKBRIDGE, GA

+/- 1,800-6,700 sf Available

For More Information, Contact:

Steven Bodner 678-322-1187 sbodner@trilogygroup.net