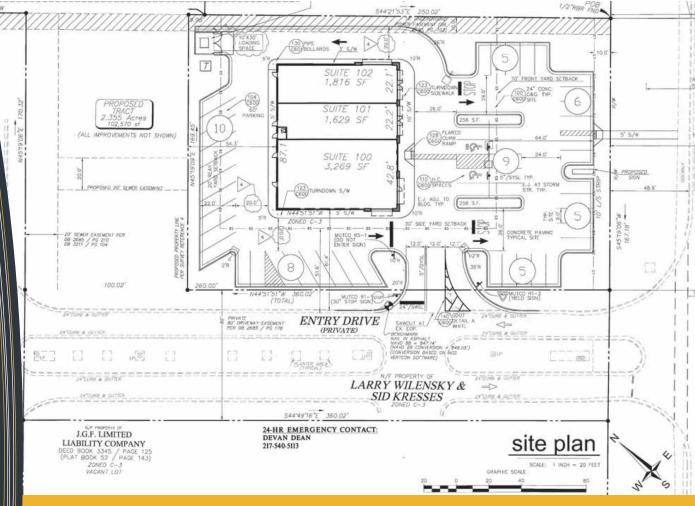

## RETAIL SPACE AVAILABLE

- 6,714 Retail / Medical Center with Excellent Visibility
- Strong Traffic Counts and Well Positioned in Retail Corridor
- Easy Access via Multiple Points of Ingress / Egress.
- Outparcel to Brandsmart & At Home.
- Situated ¼ mile to I-75 and a short drive to Hartsfield-Jackson International Airport

## SPACE AVAILABLE SR 138 AND MT. ZION PARKWAY STOCKBRIDGE, GA

+/- 1,800-6,700 sf Available

For More Information, Contact:

Steven Bodner 678-322-1187 sbodner@trilogygroup.net