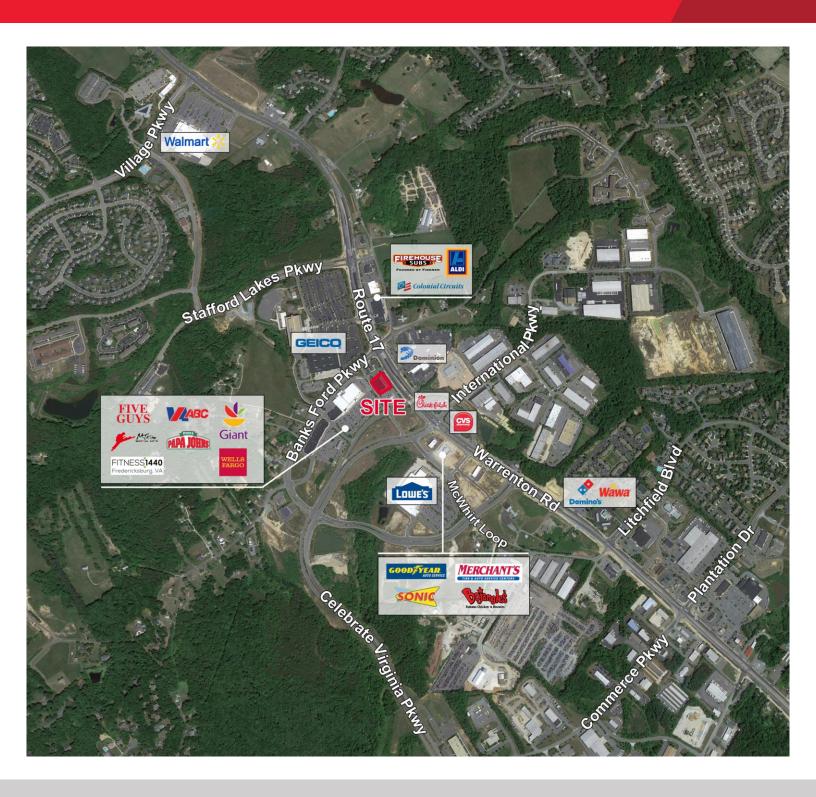

## **Property Features**

- Retail units available off of Banks Ford Pkwy facing Route 17 in Stafford
- Move-in ready barber shop
- Large open space also available
- Excellent street signage
- Located in a major retail corridor near Geico's national headquarters
- · Join State Farm, Subway and China King