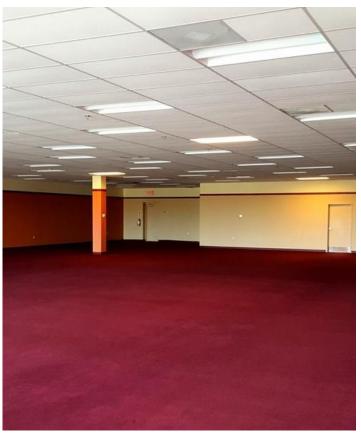

## **Property Features**

- Retail units available off of Banks Ford Pkwy facing Route 17 in Stafford
- Move-in ready barber shop
- Large open space also available
- Excellent street signage
- Located in a major retail corridor near Geico's national headquarters
- · Join State Farm, Subway and China King

| Specifications |                       |
|----------------|-----------------------|
| Available SF   | 1,600 – 7,783 SF      |
| Lease Rate     | \$19.00 PSF NNN       |
| Timing         | Available immediately |