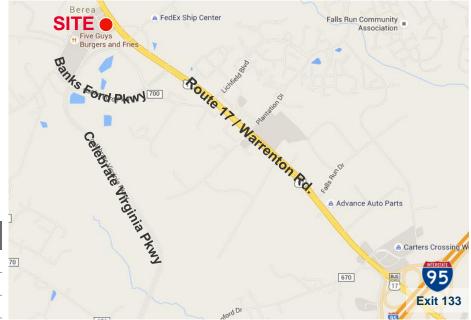

## FOR LEASE 29 Banks Ford Parkway

Fredericksburg, VA 22406

## **Property Features**

- Retail units available off of Banks Ford Pkwy facing Route 17 in Stafford
- Move-in ready barber shop
- Large open space also available
- Excellent street signage
- Located in a major retail corridor near Geico's national headquarters
- · Join State Farm, Subway and China King