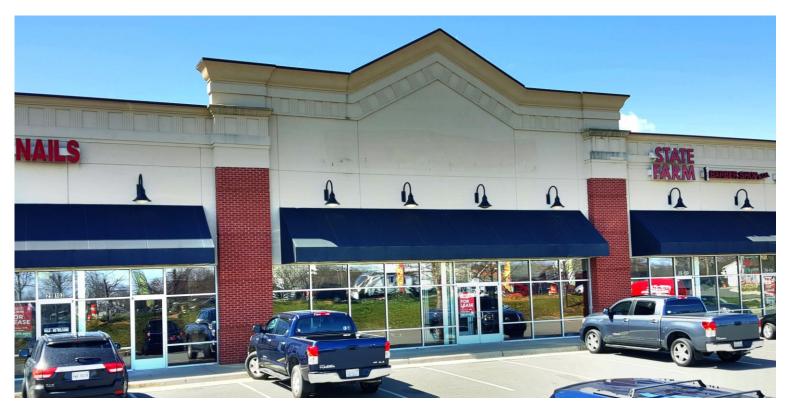

## FOR LEASE 29 Banks Ford Parkway

Fredericksburg, VA 22406

## **Property Features**

- Retail units available off of Banks Ford Pkwy facing Route 17 in Stafford
- Move-in ready barber shop
- Large open space also available
- Excellent street signage
- Located in a major retail corridor near Geico's national headquarters
- · Join State Farm, Subway and China King