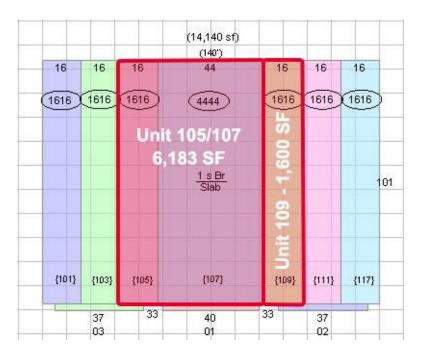

| Specifications |                       |
|----------------|-----------------------|
| Available SF   | 1,600 – 7,783 SF      |
| Lease Rate     | \$19.00 PSF NNN       |
| Timing         | Available immediately |