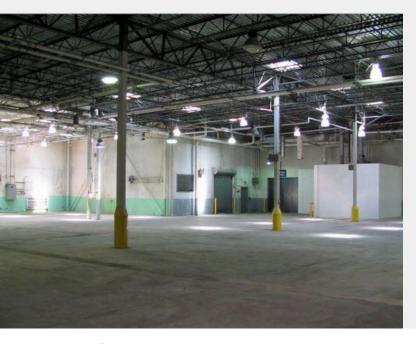

#### **Property Overview**

• Up to 41,050 SF of clean Class B warehouse available immediately. 30' x 40' column bay spacing, 20'-32' clear ceiling heights, and new fluorescent lighting. Space includes 3 - 8'x10' docks, 1 - 12'x14' drive-in, 360 SF office, and 2 restrooms. Lease as-is or custom buildout available for qualified tenants.