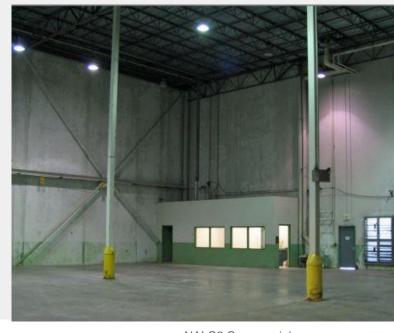

#### **Property Overview**

• Up to 41,050 SF of clean Class B warehouse available immediately. 30' x 40' column bay spacing, 20'-32' clear ceiling heights, and new fluorescent lighting. Space includes 3 - 8'x10' docks, 1 - 12'x14' drive-in, 360 SF office, and 2 restrooms. Lease as-is or custom buildout available for qualified tenants.

#### **Property Features**

- ZONING: LMI Light Manufacturing Industrial
- LOCATION: Located off Schatulga Road in Corporate Ridge Business Park with easy access to US 80/Macon Road and JR Allen Parkway. Neighboring businesses include AFLAC, Kysor/Warren, NCR, and Panasonic.
- INTERIOR DETAILS: Wide column spacing, good ceiling heights.
- PARKING: Ample onsite parking available.