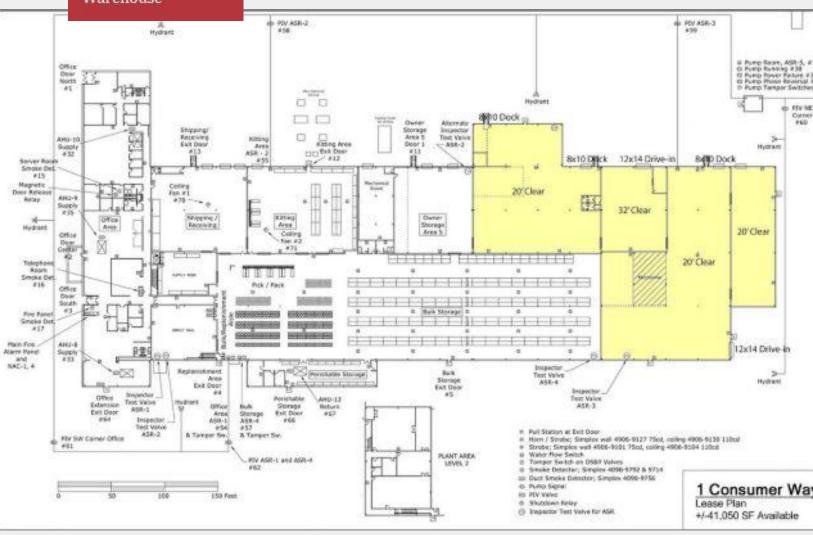

#### **Property Overview**

• Up to 41,050 SF of clean Class B warehouse available immediately. 30' x 40' column bay spacing, 20'-32' clear ceiling heights, and new fluorescent lighting. Space includes 3 - 8'x10' docks, 1 - 12'x14' drive-in, 360 SF office, and 2 restrooms. Lease as-is or custom buildout available for qualified tenants.