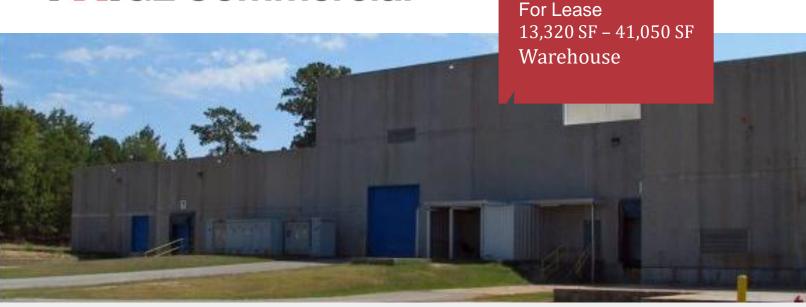

#### **Property Overview**

• Up to 41,050 SF of clean Class B warehouse available immediately. 30' x 40' column bay spacing, 20'-32' clear ceiling heights, and new fluorescent lighting. Space includes 3 - 8'x10' docks, 1 - 12'x14' drive-in, 360 SF office, and 2 restrooms. Lease as-is or custom buildout available for qualified tenants.

### **AVAILABLE**

For Lease 13,320 SF – 41,050 SF Warehouse