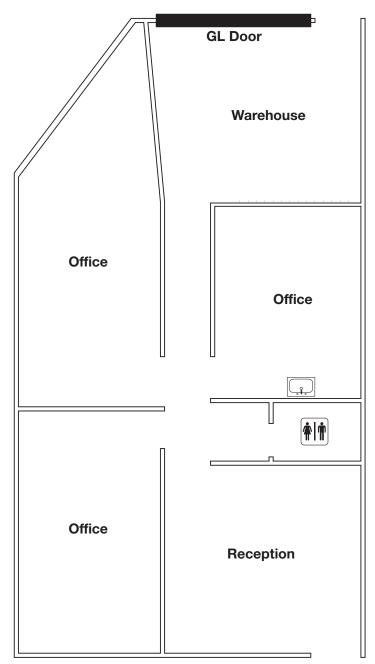

# 463 Brewster Avenue, Unit #6

Redwood City, CA

| Great location with easy access<br>to US 101 and downtown<br>Redwood City |
|---------------------------------------------------------------------------|
| ±930 SF of office/warehouse<br>space                                      |
| Reception area, 3 offices,<br>restroom and small warehouse                |
| Grade level-door                                                          |
| High visibility with street<br>frontage                                   |
| Off-street parking                                                        |

#### Contact

Martin Church, LEED AP

Senior Vice President 650.769.3533 mchurch@kiddermathews.com LIC #00695816 Not to Scale

This information supplied herein is from sources we deem reliable. It is provided without any representation, warranty or guarantee, expressed or implied as to its accuracy. Prospective Buyer or Tenant should conduct an independent investigation and verification of all matters deemed to be material, including, but not limited to, statements of income and expenses. Consult your attorney, accountant, or other professional advisor.