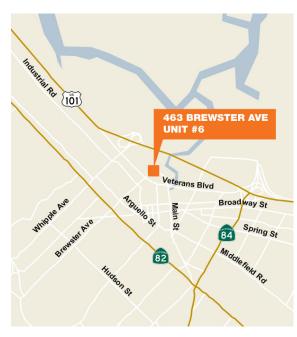

# For Lease

# 463 Brewster Avenue, Unit #6

Redwood City, CA

| Great location with easy access<br>to US 101 and downtown<br>Redwood City |
|---------------------------------------------------------------------------|
| ±930 SF of office/warehouse<br>space                                      |
| Reception area, 3 offices,<br>restroom and small warehouse                |
| Grade level-door                                                          |
| High visibility with street<br>frontage                                   |
| Off-street parking                                                        |

### \$2.25 PSF Industrial Gross



### Location



#### Contact

Martin Church, LEED AP Senior Vice President 650.769.3533 mchurch@kiddermathews.com LIC #00695816



## 463 Brewster Avenue



#### Contact

Martin Church, LEED AP

Senior Vice President 650.769.3533 mchurch@kiddermathews.com LIC #00695816 Not to Scale

This information supplied herein is from sources we deem reliable. It is provided without any representation, warranty or guarantee, expressed or implied as to its accuracy. Prospective Buyer or Tenant should conduct an independent investigation and verification of all matters deemed to be material, including, but not limited to, statements of income and expenses. Consult your attorney, accountant, or other professional advisor.

kiddermathews.com