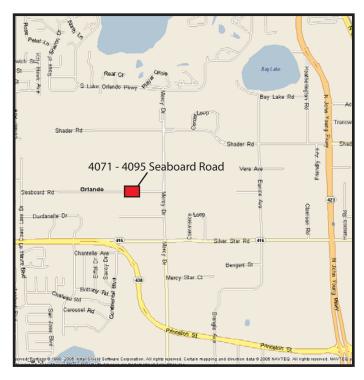

## Center of Commerce - Bldg 904 Orlando, FL 32808 4071-4095 Seaboard Road

## transportation:

- Lee Road
- Orange Blossom Trail
- Interstate 4
- SR 408 (East/West Expressway)

4700 Millenia Blvd Suite 200 Orlando, FL 32839 ph: 321.281.8500 fx: 321.281.8519 www.lee-associates.com