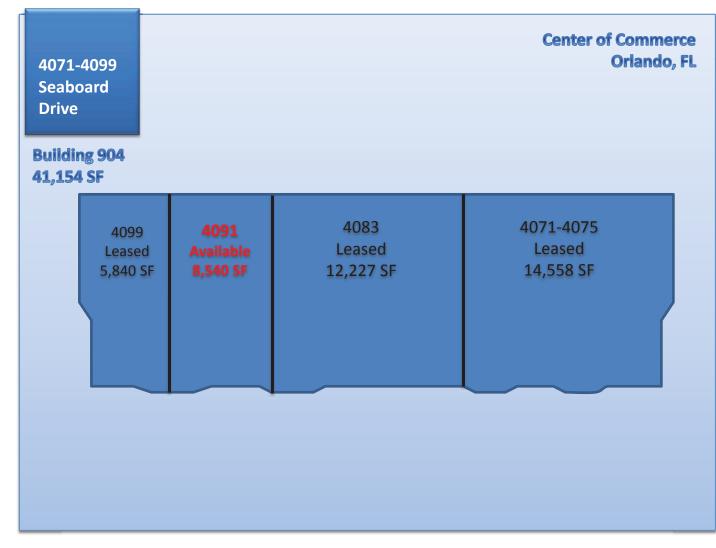

#### Features:

- **Total Size:** ٠
- Availability: ٠

| ·            | •           |               |                 |
|--------------|-------------|---------------|-----------------|
| <u>Suite</u> | <u>Size</u> | <u>Office</u> | OH Doors        |
| 4091         | 8,540       | BTS           | 4 Dock, 2 Grade |

41.154 SF

- **Ceiling Height:** 18' - 20' •
- **Column Spacing:** 25' - 35'W x 60' - 65'D •
- **Building Depth:** 120' •
- **Constuction: Concrete Tilt Wall** •
- **Truck Court:** 120' Shared ٠
- **Fire Protection:** Wet System ٠
- **Parking**: 55 lined spaces ٠