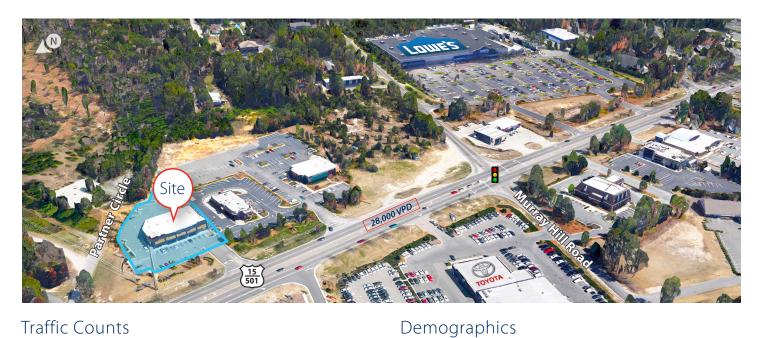

### Traffic Counts

Esri 2020 Vehicles Per Day (VPD) Esri 2020 1 Mile 3 Miles 5 Miles US Hwy 15-501 42,000 Population 47,082 3,432 24,067 Households 1,519 11,590 21,673 \$107,309 Avg. Household Income \$69,518 \$104,786