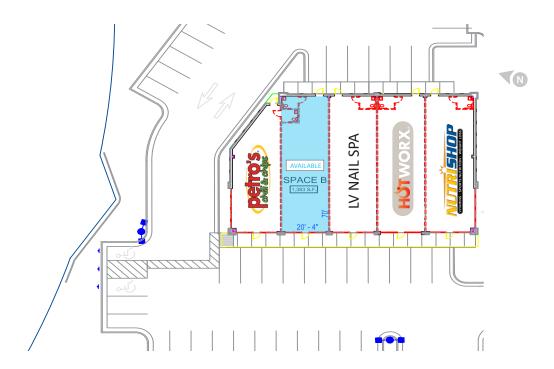

## Opportunity

- ±7,500-sf retail building in Moore County
- Suite B 1,383 sf available
- Adjoining high profile tenants include Kickback Jack's and Chick-fil-A