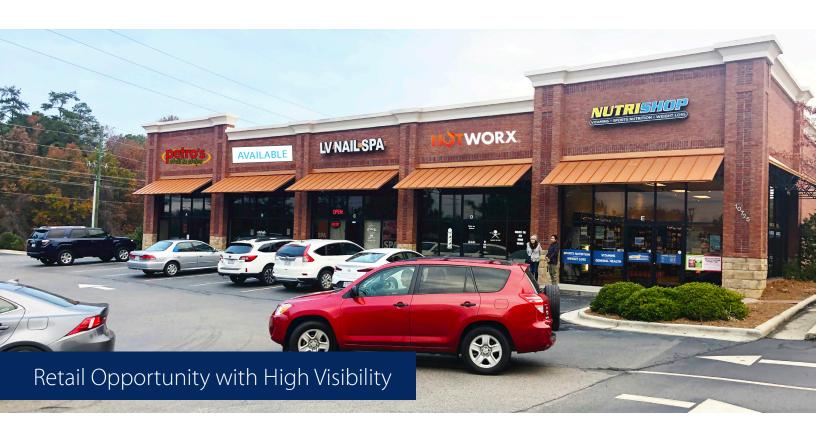

# Retail Space for Lease

## Opportunity

- ±7,500-sf retail building in Moore County
- Suite B 1,383 sf available
- Adjoining high profile tenants include Kickback Jack's and Chick-fil-A