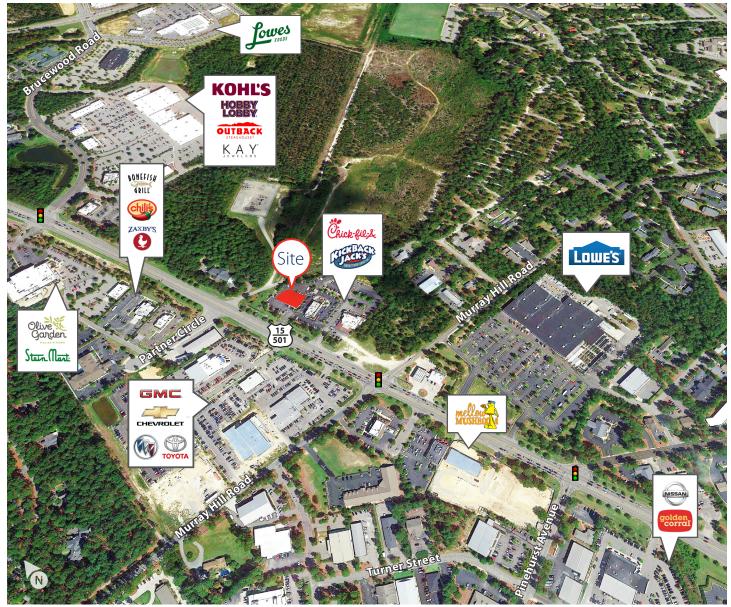

## Opportunity

- ±7,500-sf retail building in Moore County
- Suite B 1,383 sf available
- Adjoining high profile tenants include Kickback Jack's and Chick-fil-A

#### Location

 Located on US Hwy 15-501, this center is positioned along a highly traveled corridor in Southern Pines, North Carolina For more information, please contact:

**David H. Stowe, Jr.**, Senior Vice President D 919 420 1570 O 919 785 3434 david.stowe@avisonyoung.com