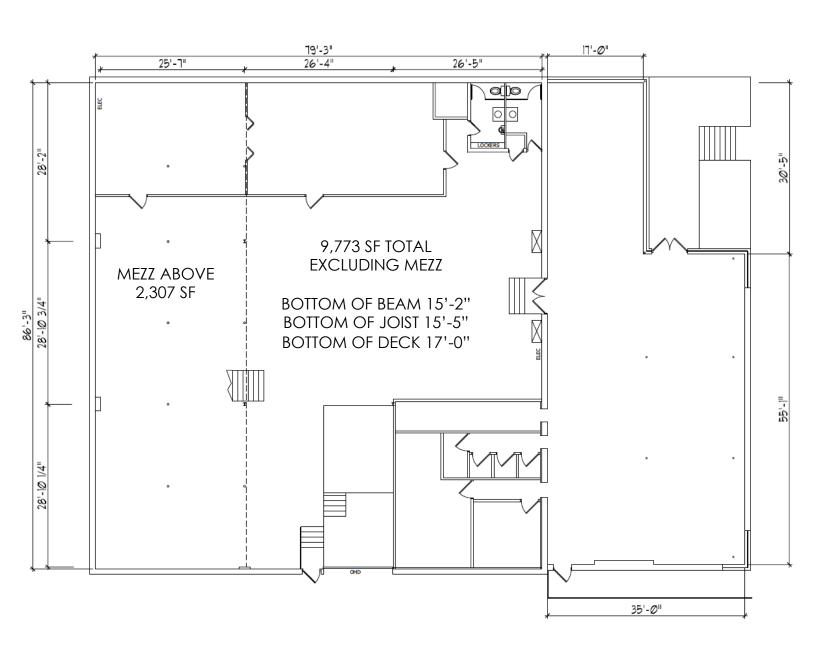

### 12,080 SF Flex Building For Sale In Minneapolis!

2220 Lyndale Avenue South is centrally located in the Uptown Area of Minneapolis and is an excellent opportunity for an owner/user. The property is an attractive and rare 1 story, 12,080 SF flex building situated on a 0.35-acre parcel on Lyndale Avenue South. The building has been well maintained and offers street level retail as well as warehouse space with a dock door. The current tenant will remain in the building until March 31, 2022.

#### Available For Sale: 12,080 SF

Consists of 9,436 sf warehouse space and 2,644 sf retail

2022 Tax: \$36,009.78Sale Price: \$1,495,000.00

### Highlights and Features:

County: Hennepin

• PID: 33-029-24-11-0015

• Parcel Size: 0.35 acres

Year Built: 1956

• Occupancy Type: Single Tenant

Exterior Finish: Concrete

• Dock Doors: 1

Ramped Entrance

• Clear Height Warehouse: 17'

• 2 HVAC Units

Zoning: C1

• Roof Type: Flat - Tar & Gravel

Pylon sign facing Lyndale Avenue South