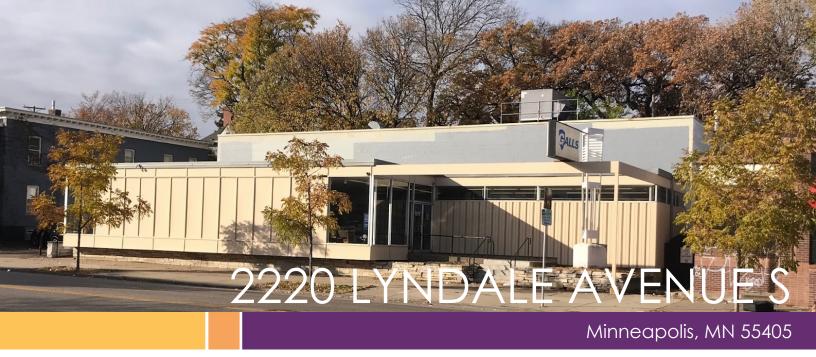

### 12,080 SF Flex Building For Sale In Minneapolis!

2220 Lyndale Avenue South is centrally located in the Uptown Area of Minneapolis and is an excellent opportunity for an owner/user. The property is an attractive and rare 1 story, 12,080 SF flex building situated on a 0.35-acre parcel on Lyndale Avenue South. The building has been well maintained and offers street level retail as well as warehouse space with a dock door. The current tenant will remain in the building until March 31, 2022.

# **Building Photo**

**Building Photo** 

This information is accurate as of the date of printing and is subject to change without notice. All information is deemed accurate, but cannot be guaranteed.